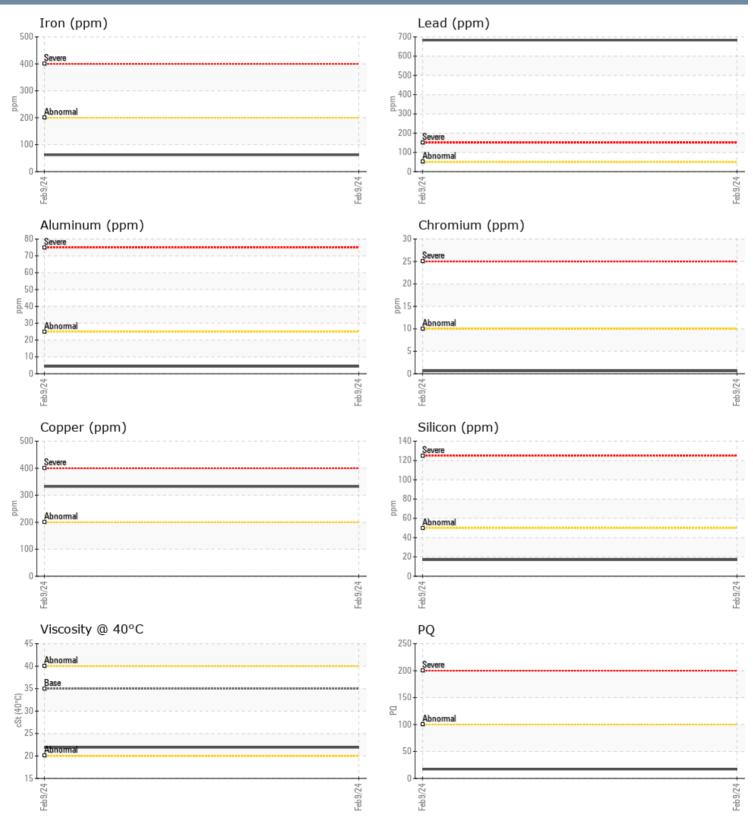

#### SAMPLE INFORMATION Sample Number VPA049989 09 Feb 2024 Sample Date Machine Hours 423 **Oil Hours** 0 Oil Changed Not Changd NORMAL Sample Status **OIL CONDITION** Visc @ 40°C cSt 21.9 CONTAMINATION % Water NEG Silicon ppm 17 Sodium 10 ppm Potassium ppm **7** WEAR METALS PO 17 62 Iron ppm Copper ppm 332 Lead 683 ppm 2 Tin ppm 4 Aluminum ppm Chromium ■<1 ppm Molybdenum 2 ppm

**||** <1 Nickel ppm Titanium ppm <1 Silver 0 ppm Manganese 3 ppm Vanadium 0 ppm **ADDITIVES** Calcium 580 ppm Magnesium ppm 8 Zinc ppm 87 Phosphorus ppm 736 Barium ppm 163

### GRAPHS

Contact/Location: OIL SAMPLE/PART - VP718610