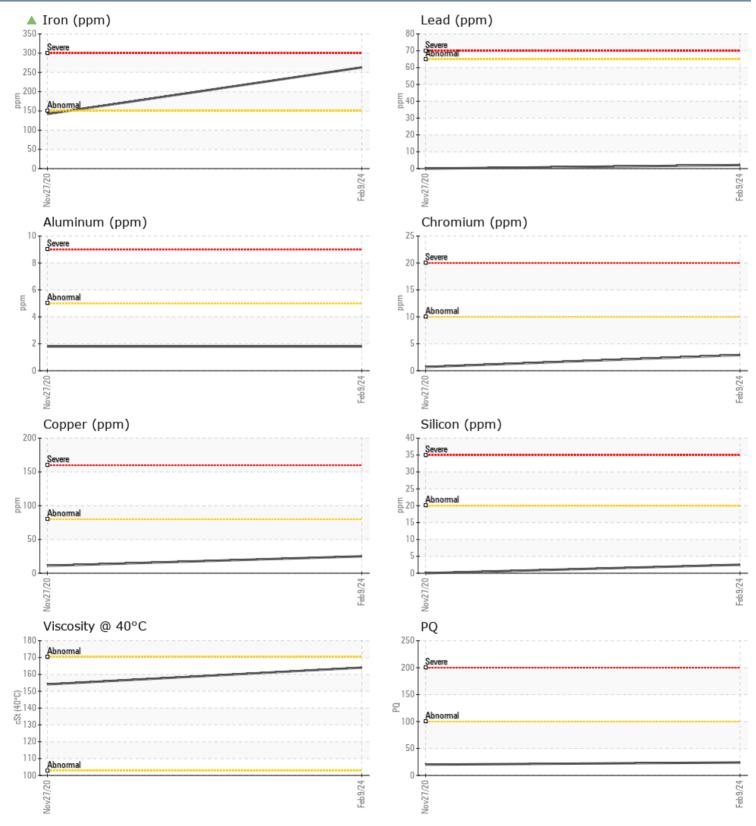

#### SAMPLE INFORMATION Sample Number VPA036506 VPA027978 09 Feb 2024 Sample Date 27 Nov 2020 Machine Hours 852 660 **Oil Hours** 72 50 Oil Changed Changed Not Changd ATTENTION Sample Status ATTENTION T: **OIL CONDITION** F: Visc @ 40°C cSt 164 **1**54.1 CONTAMINATION % Water 0.077 NEG Silicon ppm 2 0 Sodium 0 < ppm Potassium ppm 2 0 WEAR METALS PO 24 20 **263** Iron ppm 142 Copper 25 11 ppm Lead 2 0 ppm 0 Tin ■ <1 ppm 2 2 Aluminum ppm Chromium <1 ppm 3 38 Molybdenum 64 ppm 2 Nickel ppm 3 Titanium 0 ppm <1 Silver <1 ppm <1 1 Manganese 4 ppm Vanadium <1 0 ppm **ADDITIVES** 8 Calcium 66 ppm Magnesium ppm 1 <1 Zinc ppm 25 8 Phosphorus ppm 263 226 Barium 0 <1 ppm

### Diagnosis

The oil change at the time of sampling has been noted. No corrective action is recommended at this time. Resample at the next service interval to monitor.Gear wear is indicated. All other component wear rates are normal. There is no indication of any contamination in the oil. The condition of the oil is acceptable for the time in service.

### GRAPHS

Report Id: VP151756 [WUSCAR] 06090511 (Generated: 02/19/2024 21:16:35) Rev: 1

Contact/Location: Shawn Robertson - VP151756