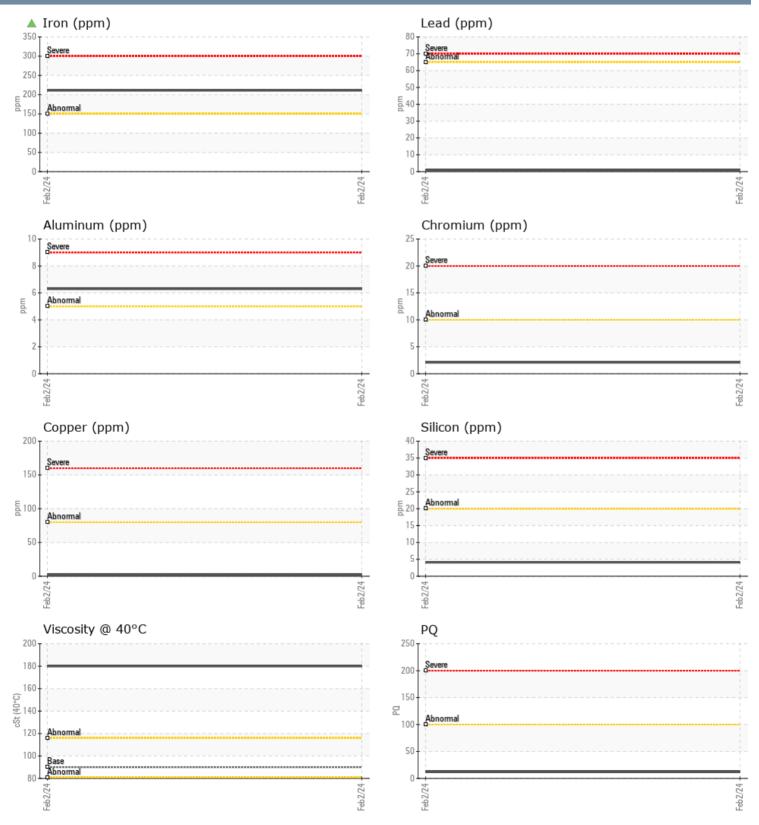

## VOLVO PENTA 3102284493 - STERNDRIVE - PORT GEARBOX

Sample No: VPA058185

Oil Type: VOLVO PENTA GL-5 SAE 75W90

| SAMPLE INFORM | ATION |                               |  |  |  |                                                                                  |
|---------------|-------|-------------------------------|--|--|--|----------------------------------------------------------------------------------|
|               |       |                               |  |  |  |                                                                                  |
| Sample Number |       | VPA058185                     |  |  |  | North Harbor Diesel Inc                                                          |
| Sample Date   |       | 02 Feb 2024                   |  |  |  | 720 30Th Street                                                                  |
| Machine Hours |       | 305                           |  |  |  | ANACORTES, WA                                                                    |
| Oil Hours     |       | 0                             |  |  |  | US 98221                                                                         |
| Oil Changed   |       | Changed                       |  |  |  | Contact: ROBBIN MURDOCK                                                          |
| Sample Status |       | ATTENTION                     |  |  |  | robbin@northharbordiesel.com                                                     |
| OIL CONDITION |       |                               |  |  |  | T: (360)299-1904<br>F:                                                           |
| Visc @ 40°C   | cSt   | <b>180</b>                    |  |  |  | г.                                                                               |
| CONTAMINATION | l     |                               |  |  |  | Diagnosis                                                                        |
| Water         | %     | The oil change at the time of |  |  |  |                                                                                  |
| Silicon       | ppm   | NEG                           |  |  |  | sampling has been noted. No                                                      |
| Sodium        |       | 6                             |  |  |  | corrective action is recommended at                                              |
| Potassium     | ppm   |                               |  |  |  | this time. Resample at the next                                                  |
| Potassium     | ppm   | 2                             |  |  |  | service interval to monitor.Gear wear<br>is indicated. There is no indication of |
| WEAR METALS   |       |                               |  |  |  | any contamination in the oil. Confirm                                            |
| PQ            |       | <b>12</b>                     |  |  |  | oil type. The condition of the oil is acceptable for the time in service.        |
| Iron          | ppm   | <b>211</b>                    |  |  |  |                                                                                  |
| Copper        | ppm   | 2                             |  |  |  |                                                                                  |
| Lead          | ppm   | <b></b> <1                    |  |  |  |                                                                                  |
| Tin           | ppm   | ■ <1                          |  |  |  |                                                                                  |
| Aluminum      | ppm   | 6                             |  |  |  |                                                                                  |
| Chromium      | ppm   | 2                             |  |  |  |                                                                                  |
| Molybdenum    | ppm   | 3                             |  |  |  |                                                                                  |
| Nickel        | ppm   | 4                             |  |  |  |                                                                                  |
| Titanium      | ppm   | <1                            |  |  |  |                                                                                  |
| Silver        | ppm   | <1                            |  |  |  |                                                                                  |
| Manganese     | ppm   | 3                             |  |  |  |                                                                                  |
| Vanadium      | ppm   | <1                            |  |  |  |                                                                                  |
| ADDITIVES     |       |                               |  |  |  |                                                                                  |
| Calcium       | ppm   | 7                             |  |  |  | _                                                                                |
| Magnesium     | ppm   | 8                             |  |  |  |                                                                                  |
| Zinc          | ppm   | 52                            |  |  |  |                                                                                  |
| Phosphorus    | ppm   | 1226                          |  |  |  |                                                                                  |
| Barium        | ppm   | 0                             |  |  |  |                                                                                  |
| Boron         | ppm   | 22                            |  |  |  |                                                                                  |
| 20.011        | PPIII |                               |  |  |  |                                                                                  |