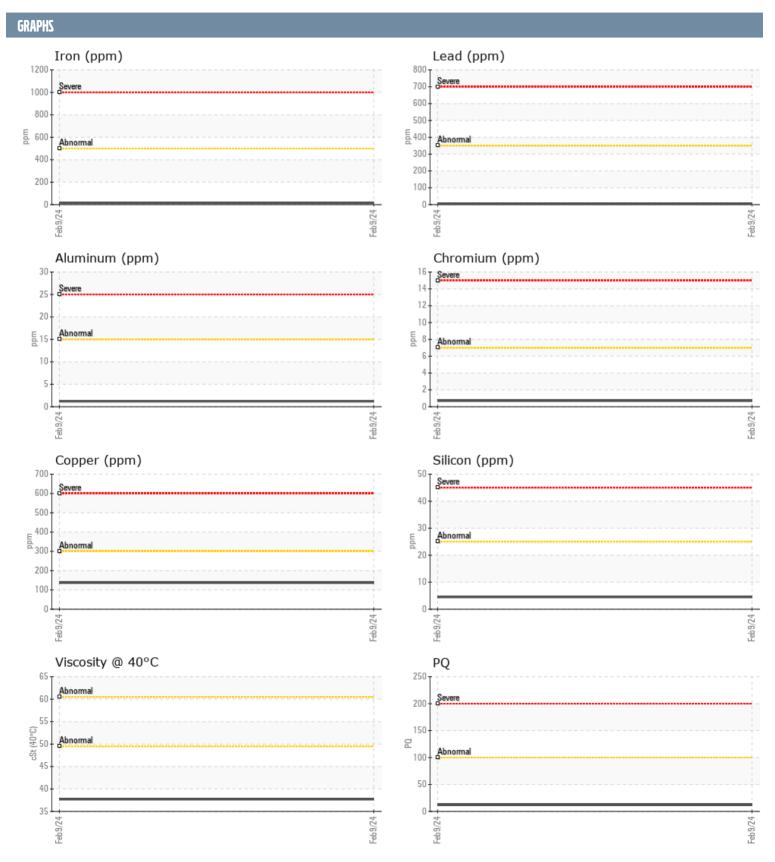

## JAMES FLYNN 17601 MERCURY 0M969554 - INBOARD - PORT TRANSMISSION

Sample No: VPA036513

Oil Type: MERCURY 0W30

| SAMPLE INFORM | ATION |               |      |  |
|---------------|-------|---------------|------|--|
| Sample Number |       | VPA036513     | <br> |  |
| Sample Date   |       | 09 Feb 2024   | <br> |  |
| Machine Hours |       | 852           | <br> |  |
| Oil Hours     |       | 72            | <br> |  |
| Oil Changed   |       | Changed       | <br> |  |
| Sample Status |       | NORMAL        | <br> |  |
|               |       |               |      |  |
| OIL CONDITION |       |               |      |  |
| Visc @ 40°C   | cSt   | ■37.7         | <br> |  |
| CONTAMINATION |       |               |      |  |
| Water         | %     | NEG           | <br> |  |
| Silicon       | ppm   | <b>4</b>      | <br> |  |
| Sodium        | ppm   | ■0            | <br> |  |
| Potassium     | ppm   | <b>4</b>      | <br> |  |
| WEAR METALS   |       |               |      |  |
| PQ            |       | <b>12</b>     | <br> |  |
| Iron          | ppm   | <b>■</b> 15   | <br> |  |
| Copper        | ppm   | <b>137</b>    | <br> |  |
| Lead          | ppm   | <b>6</b>      | <br> |  |
| Tin           | ppm   | <b>■&lt;1</b> | <br> |  |
| Aluminum      | ppm   | <b>1</b>      | <br> |  |
| Chromium      | ppm   | <b>■&lt;1</b> | <br> |  |
| Molybdenum    | ppm   | 46            | <br> |  |
| Nickel        | ppm   | <b>■&lt;1</b> | <br> |  |
| Titanium      | ppm   | <1            | <br> |  |
| Silver        | ppm   | <1            | <br> |  |
| Manganese     | ppm   | <1            | <br> |  |
| Vanadium      | ppm   | <1            | <br> |  |
| ADDITIVES     |       |               |      |  |
| Calcium       | ppm   | 2219          | <br> |  |
| Magnesium     | ppm   | 9             | <br> |  |
| Zinc          | ppm   | 733           | <br> |  |
| Phosphorus    | ppm   | 669           | <br> |  |
| Barium        | ppm   | 0             | <br> |  |
| Boron         | ppm   | 215           | <br> |  |

## Diagnosis

Resample at the next service interval to monitor. All component wear rates are normal. There is no indication of any contamination in the fluid. The condition of the fluid is acceptable for the time in service.