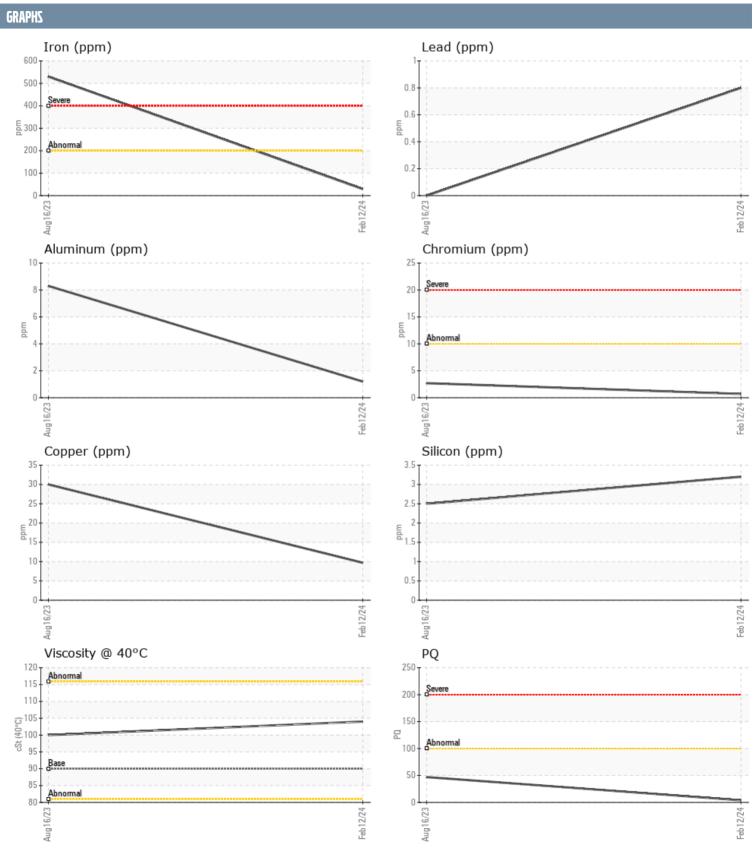

## SPROAT 533998 VOLVO PENTA 3200000367 - PORT IPS

Sample No: VPA043285

**Oil Type:** VOLVO PENTA GL-5 SAE 75W90

| CAMPLE INCORNA | TION  |               |             |      |
|----------------|-------|---------------|-------------|------|
| SAMPLE INFORMA | ITIUN |               |             |      |
| Sample Number  |       | VPA043285     | VPA056993   | <br> |
| Sample Date    |       | 12 Feb 2024   | 16 Aug 2023 | <br> |
| Machine Hours  |       | 1027          | 968         | <br> |
| Oil Hours      |       | 0             | 0           | <br> |
| Oil Changed    |       | N/A           | Not Changd  | <br> |
| Sample Status  |       | NORMAL        | SEVERE      | <br> |
| OIL CONDITION  |       |               |             |      |
| Visc @ 40°C    | cSt   | <b>104</b>    | <b>1</b> 00 | <br> |
| CONTAMINATION  |       |               |             |      |
| Water          | %     | NEG           | NEG         | <br> |
| Silicon        | ppm   | 3             | 2           | <br> |
| Sodium         | ppm   | <b>■&lt;1</b> | <b>1</b> 1  | <br> |
| Potassium      | ppm   | <b>1</b> 5    | 2           | <br> |
|                | ррпп  |               |             |      |
| WEAR METALS    |       |               |             |      |
| PQ             |       | <b>4</b>      | <b>4</b> 7  | <br> |
| Iron           | ppm   | <b>■29</b>    | <b>5</b> 30 | <br> |
| Copper         | ppm   | <b>10</b>     | ■30         | <br> |
| Lead           | ppm   | <1            | 0           | <br> |
| Tin            | ppm   | <1            | 0           | <br> |
| Aluminum       | ppm   | 1             | 8           | <br> |
| Chromium       | ppm   | <b>■&lt;1</b> | ■3          | <br> |
| Molybdenum     | ppm   | <b>1</b>      | <b></b>     | <br> |
| Nickel         | ppm   | <b>1</b>      | <b>4</b>    | <br> |
| Titanium       | ppm   | <1            | 0           | <br> |
| Silver         | ppm   | <1            | 0           | <br> |
| Manganese      | ppm   | <b>■</b> 3    | <b>4</b>    | <br> |
| Vanadium       | ppm   | <1            | <1          | <br> |
| ADDITIVES      |       |               |             |      |
| Calcium        | ppm   | <b>■</b> 3    | <b>■</b> 8  | <br> |
| Magnesium      | ppm   | <b>7</b>      | <b>7</b>    | <br> |
| Zinc           | ppm   | <b>6</b>      | <b>6</b> 3  | <br> |
| Phosphorus     | ppm   | <b>1295</b>   | 1444        | <br> |
| Barium         | ppm   | <b>■</b> 0    | <b>□</b> 0  | <br> |
| Darium         | PPIII |               |             |      |