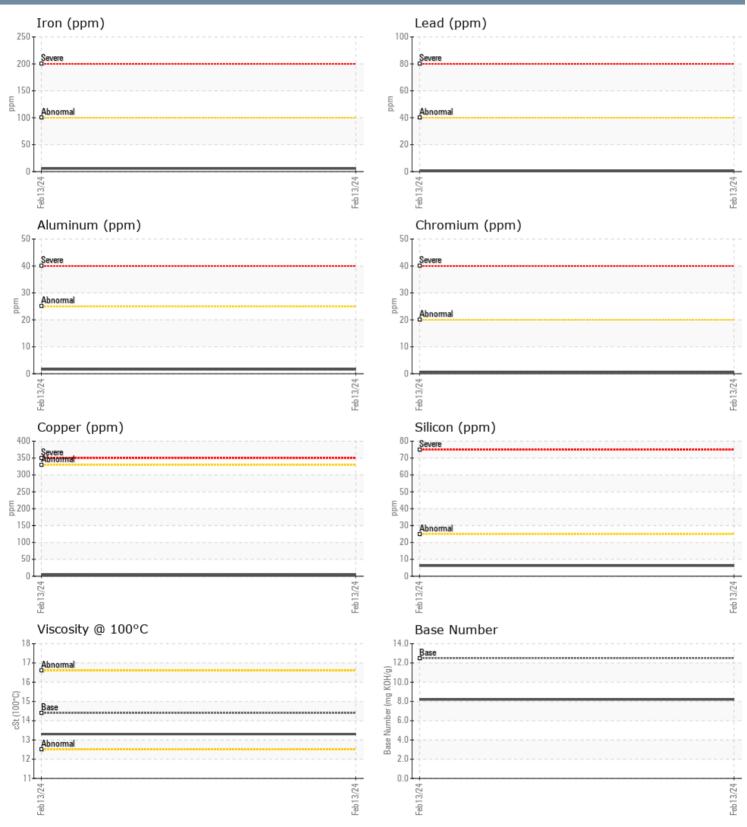

#### GRAPHS

Report Id: VP794951 [WUSCAR] 06090862 (Generated: 02/19/2024 21:17:16) Rev: 1

Contact/Location: WILLOW YANARELLA - VP794951