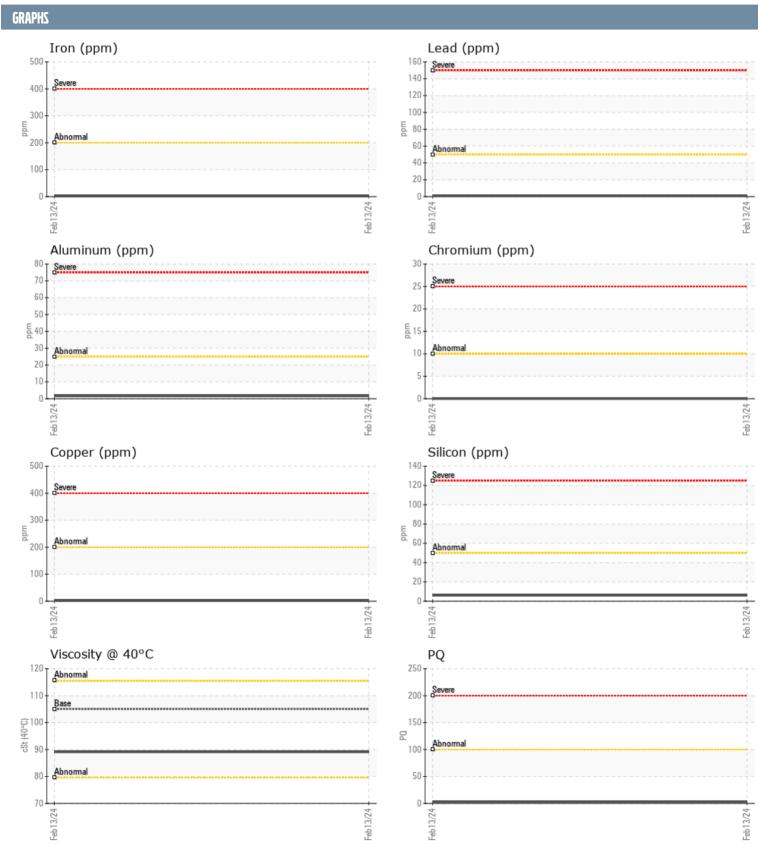

## ROBERT TUTLAND AJD502764 ZF 5001359A - INBOARD - GEARBOX

Sample No: VPA060246

Oil Type: CHEVRON DELO 400 SAE 30

|               | I A TI ANI |               |      |  |
|---------------|------------|---------------|------|--|
| SAMPLE INFORM | IATION     |               |      |  |
| Sample Number |            | VPA060246     | <br> |  |
| Sample Date   |            | 13 Feb 2024   | <br> |  |
| Machine Hours |            | 1139          | <br> |  |
| Oil Hours     |            | 0             | <br> |  |
| Oil Changed   |            | Changed       | <br> |  |
| Sample Status |            | NORMAL        | <br> |  |
|               |            |               |      |  |
| OIL CONDITION |            |               |      |  |
| Visc @ 40°C   | cSt        | ■89.1         | <br> |  |
| CONTAMINATION | 1          |               |      |  |
| Water         | %          | NEG           | <br> |  |
| Silicon       | ppm        | <b>6</b>      | <br> |  |
| Sodium        | ppm        | <b>2</b>      | <br> |  |
| Potassium     | ppm        | <b>■&lt;1</b> | <br> |  |
| WEAR METALS   |            |               |      |  |
| PQ            |            | <b>■</b> 3    | <br> |  |
| Iron          | ppm        | <b>2</b>      | <br> |  |
| Copper        | ppm        | <b>■</b> 2    | <br> |  |
| Lead          | ppm        | <b>1</b>      | <br> |  |
| Tin           | ppm        | <b>■&lt;1</b> | <br> |  |
| Aluminum      | ppm        | <b>■</b> 2    | <br> |  |
| Chromium      | ppm        | ■0            | <br> |  |
| Molybdenum    | ppm        | <b>47</b>     | <br> |  |
| Nickel        | ppm        | ■0            | <br> |  |
| Titanium      | ppm        | 0             | <br> |  |
| Silver        | ppm        | 0             | <br> |  |
| Manganese     | ppm        | <b>■&lt;1</b> | <br> |  |
| Vanadium      | ppm        | 0             | <br> |  |
| ADDITIVES     |            |               |      |  |
| Calcium       | ppm        | ■3391         | <br> |  |
| Magnesium     | ppm        | 40            | <br> |  |
| Zinc          | ppm        | <b>1135</b>   | <br> |  |
| Phosphorus    | ppm        | <b>1010</b>   | <br> |  |
| Barium        | ppm        | □0            | <br> |  |
| Boron         | ppm        | ■406          | <br> |  |
|               |            |               |      |  |