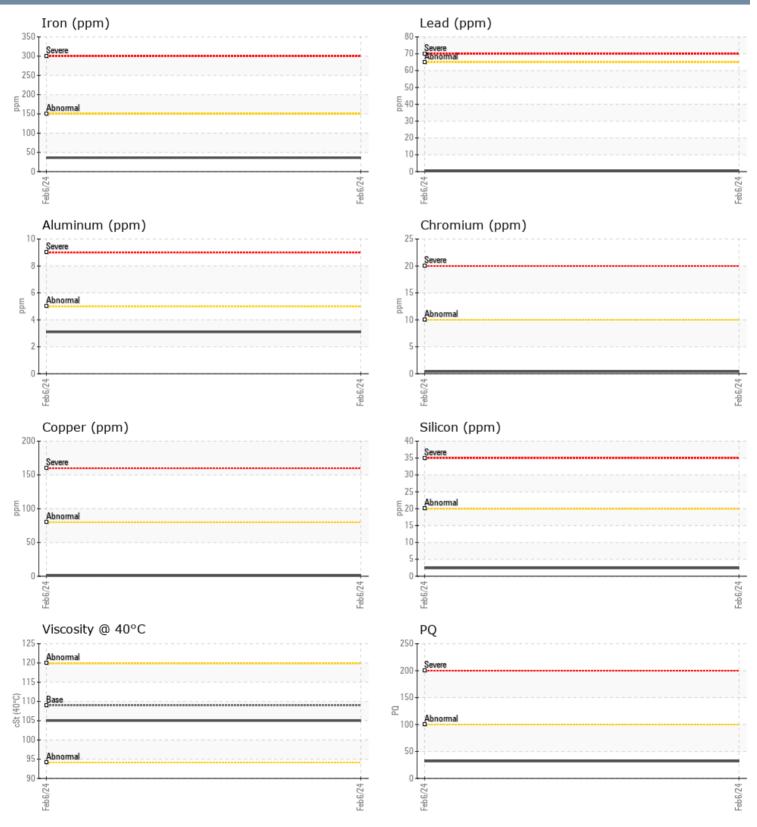

### SAMPLE INFORMATION

| Sample Number<br>Sample Date<br>Machine Hours | VPA058177<br>06 Feb 2024 | <br> | <br>North Harbor Diesel Inc                                      |
|-----------------------------------------------|--------------------------|------|------------------------------------------------------------------|
|                                               | 06 Feb 2024              |      |                                                                  |
|                                               |                          | <br> |                                                                  |
|                                               | 132                      | <br> | <br>720 30Th Street                                              |
| Oil Hours                                     | 0                        | <br> | <br>ANACORTES, WA                                                |
| Oil Changed                                   | Changed                  | <br> | <br>US 98221                                                     |
| Sample Status                                 | NORMAL                   | <br> | <br>Contact: ROBBIN MURDOCK                                      |
|                                               |                          | <br> | robbin@northharbordiesel.com                                     |
| OIL CONDITION                                 |                          |      | T: (360)299-1904                                                 |
|                                               |                          |      | F:                                                               |
| Visc @ 40°C cSt                               | <b>105</b>               | <br> |                                                                  |
| CONTAMINATION                                 |                          |      | Diagnosis                                                        |
| M/s+s-10 0/                                   | NEC                      |      | Resample at the next service inter                               |
| Water %                                       | NEG                      | <br> | <br>to monitor.All component wear ra                             |
| Silicon ppm                                   |                          | <br> | <br>are normal. There is no indication                           |
| Sodium ppm                                    |                          | <br> | <br>any contamination in the oil. The                            |
| Potassium ppm                                 | n 🔲 🛙                    | <br> | <br>condition of the oil is acceptable f<br>the time in service. |
| WEAR METALS                                   |                          |      | the time in service.                                             |
| PQ                                            | 32                       | <br> | <br>—                                                            |
| Iron ppm                                      | n <b>36</b>              | <br> |                                                                  |
| Copper ppm                                    | ו <b>בו 1</b>            | <br> |                                                                  |
| Lead ppm                                      | n <b>□&lt;1</b>          | <br> |                                                                  |
| Tin ppm                                       | n <b>∎&lt;1</b>          | <br> |                                                                  |
| Aluminum ppm                                  | n <b>3</b>               | <br> |                                                                  |
| Chromium ppm                                  | n <b>∎&lt;1</b>          | <br> |                                                                  |
| Molybdenum ppm                                |                          | <br> |                                                                  |
| Nickel ppm                                    |                          | <br> |                                                                  |
| Titanium ppm                                  | n <b>&lt;1</b>           | <br> |                                                                  |
| Silver ppm                                    | 1 <b>O</b>               | <br> |                                                                  |
| Manganese ppm                                 | n <b>∎&lt;1</b>          | <br> |                                                                  |
| Vanadium ppm                                  |                          | <br> |                                                                  |
| ADDITIVES                                     |                          |      |                                                                  |
| Calcium ppm                                   | n <b>34</b>              | <br> | <br>-                                                            |
| Magnesium ppm                                 |                          | <br> |                                                                  |
| Zinc ppm                                      |                          | <br> |                                                                  |
| Phosphorus ppm                                | _                        | <br> |                                                                  |
|                                               |                          |      |                                                                  |
| Barium ppm                                    | ו <b>דו</b>              | <br> |                                                                  |

#### GRAPHS

Report Id: VP179089 [WUSCAR] 06091218 (Generated: 02/18/2024 13:44:17) Rev: 1

Contact/Location: ROBBIN MURDOCK - VP179089