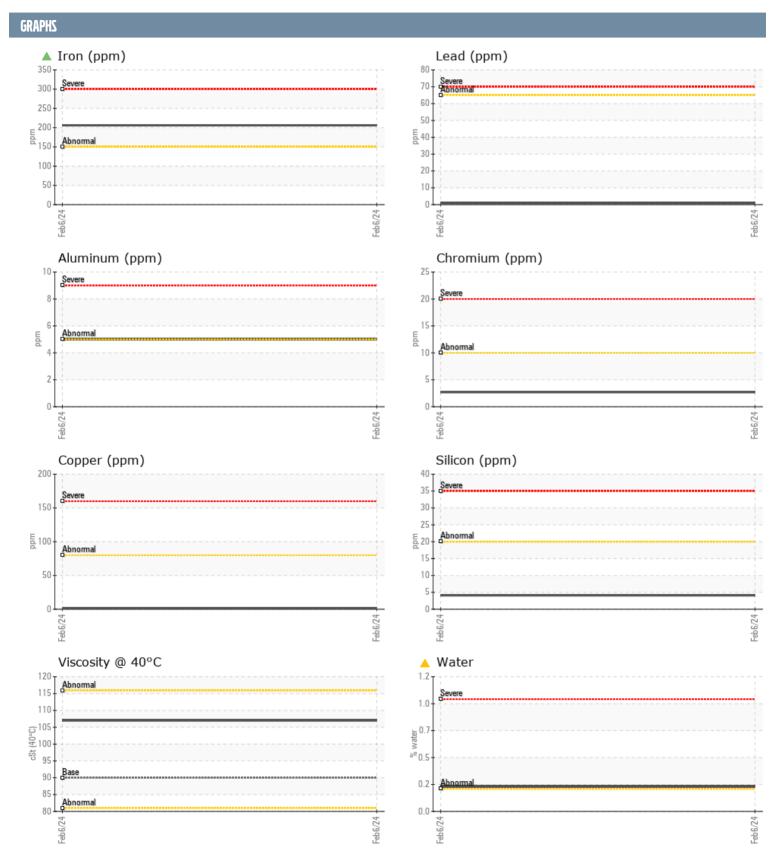

## 502228 VOLVO PENTA 3102204313 - STERNDRIVE - PORT GEARBOX

Sample No: VPA059947

**Oil Type:** VOLVO PENTA GL-5 SAE 75W90

| CAMPLE INFORM | IATION |                |      |  |
|---------------|--------|----------------|------|--|
| SAMPLE INFORM | ATIUN  |                |      |  |
| Sample Number |        | VPA059947      | <br> |  |
| Sample Date   |        | 06 Feb 2024    | <br> |  |
| Machine Hours |        | 133            | <br> |  |
| Oil Hours     |        | 0              | <br> |  |
| Oil Changed   |        | Changed        | <br> |  |
| Sample Status |        | ABNORMAL       | <br> |  |
| OIL CONDITION |        |                |      |  |
| Visc @ 40°C   | cSt    | <b>107</b>     | <br> |  |
|               |        |                |      |  |
| CONTAMINATION | V      |                |      |  |
| Water         | %      | <b>△</b> 0.220 | <br> |  |
| Silicon       | ppm    | <b>4</b>       | <br> |  |
| Sodium        | ppm    | <b>23</b>      | <br> |  |
| Potassium     | ppm    | 2              | <br> |  |
|               |        |                |      |  |
| WEAR METALS   |        |                |      |  |
| PQ            |        | ■28            | <br> |  |
| Iron          | ppm    | <b>206</b>     | <br> |  |
| Copper        | ppm    | <b>2</b>       | <br> |  |
| Lead          | ppm    | <b>-&lt;1</b>  | <br> |  |
| Tin           | ppm    | <b>■&lt;1</b>  | <br> |  |
| Aluminum      | ppm    | <b>■</b> 5     | <br> |  |
| Chromium      | ppm    | <b>■</b> 3     | <br> |  |
| Molybdenum    | ppm    | <b>2</b>       | <br> |  |
| Nickel        | ppm    | <b>17</b>      | <br> |  |
| Titanium      | ppm    | <1             | <br> |  |
| Silver        | ppm    | 0              | <br> |  |
| Manganese     | ppm    | <b>2</b>       | <br> |  |
| Vanadium      | ppm    | 0              | <br> |  |
| ADDITIVES     |        |                |      |  |
| Calcium       | ppm    | <b>7</b>       | <br> |  |
| Magnesium     | ppm    | 9              | <br> |  |
| Zinc          | ppm    | <b>20</b>      | <br> |  |
| Phosphorus    | ppm    | <b>1219</b>    | <br> |  |
| Barium        | ppm    | ■0             | <br> |  |
| Boron         | ppm    | 259            | <br> |  |
|               | PP     |                |      |  |

## Diagnosis

The oil change at the time of sampling has been noted. Resample at the next service interval to monitor. Gear wear is indicated. There is a light concentration of water present in the oil. Moderate concentration of visible dirt/debris present in the oil. The condition of the oil is acceptable for the time in service.