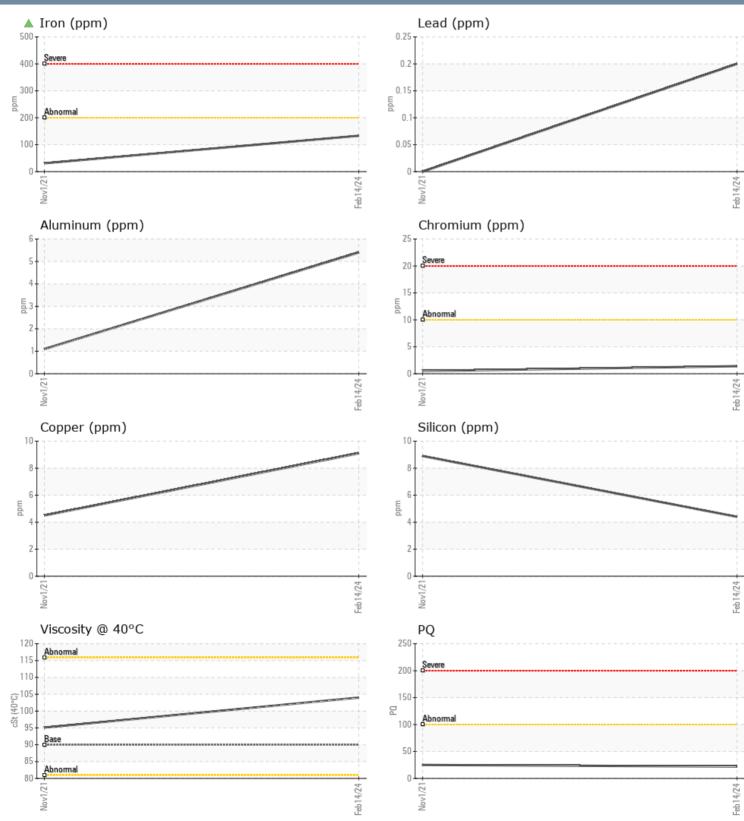

## GORDON FERGUSON VOLVO PENTA 3950007483 - STARBOARD IPS

Sample No: VPA060081

Oil Type: VOLVO PENTA GL-5 SAE 75W90

| Sample Number |            | VPA060081   | VPA035282   | <br> |                                                |
|---------------|------------|-------------|-------------|------|------------------------------------------------|
| Sample Date   |            | 14 Feb 2024 | 01 Nov 2021 | <br> | Endor Marine LLC - Coa                         |
| Machine Hours |            | 443         | 148         | <br> | 4300 11th Ave. NW                              |
| Oil Hours     |            | 192         | 0           | <br> | SEATTLE, WA                                    |
| Oil Changed   |            | Changed     | N/A         | <br> | US 98107                                       |
| Sample Status |            | ATTENTION   | NORMAL      | <br> | Contact: WILLOW YA                             |
|               |            |             |             |      | service@coastalmarir<br>T: (206)784-3703       |
| OIL CONDITION |            |             |             |      | F: (206)784-8823                               |
| Visc @ 40°C   | cSt        | <b>104</b>  | 95.1        | <br> | 1. (200)/04-0025                               |
| CONTAMINATION |            |             |             |      | Diagnosis                                      |
| Water         | %          | 0.114       | NEG         | <br> | Oil and filter change                          |
| Silicon       | ppm        | 4           | 9           | <br> | sampling has been r                            |
| Sodium        | ppm        | 7           | 4           | <br> | corrective action is r<br>this time. Resample  |
| Potassium     | ppm        | 3           | 9           | <br> | service interval to m                          |
|               | •  • · · · |             |             |      | increase in the iron l                         |
| WEAR METALS   |            |             |             |      | other component we                             |
| PQ            |            | 22          | 25          | <br> | normal. The water co<br>negligible. There is r |
| Iron          | ppm        | <b>1</b> 33 | 31          | <br> | any contamination in                           |
| Copper        | ppm        | 9           | 4           | <br> | condition of the oil i                         |
| Lead          | ppm        | <1          | 0           | <br> | the time in service.                           |
| Tin           | ppm        | 0           | 0           | <br> |                                                |
| Aluminum      | ppm        | 5           | 1           | <br> |                                                |
| Chromium      | ppm        | 1           | <b></b> < 1 | <br> |                                                |
| Molybdenum    | ppm        | 3           | <1          | <br> |                                                |
| Nickel        | ppm        | 2           | <b></b> < 1 | <br> |                                                |
| Titanium      | ppm        | <1          | <1          | <br> |                                                |
| Silver        | ppm        | 0           | 0           | <br> |                                                |
| Manganese     | ppm        | <b>4</b>    | 6           | <br> |                                                |
| Vanadium      | ppm        | 0           | <1          | <br> |                                                |
| ADDITIVES     |            |             |             |      |                                                |
| Calcium       | ppm        | 94          | 44          | <br> |                                                |
| Magnesium     | ppm        | 35          | 1082        | <br> |                                                |
| Zinc          | ppm        | 272         | 9           | <br> |                                                |
| Phosphorus    | ppm        | 1377        | 1565        | <br> |                                                |
| Barium        | ppm        | 0           | <1          | <br> |                                                |
| Boron         | ppm        | 255         | 539         | <br> |                                                |

rine - 152124 LLA ine.com

VOLVO PENTA

e time of No mended at next .An noted. All tes are t is ication of oil. The eptable for

| Depot:       | VP794951    |  |  |
|--------------|-------------|--|--|
| Unique No:   | 10884873    |  |  |
| Signed:      | Sean Felton |  |  |
| Report Date: | 20 Feb 2024 |  |  |