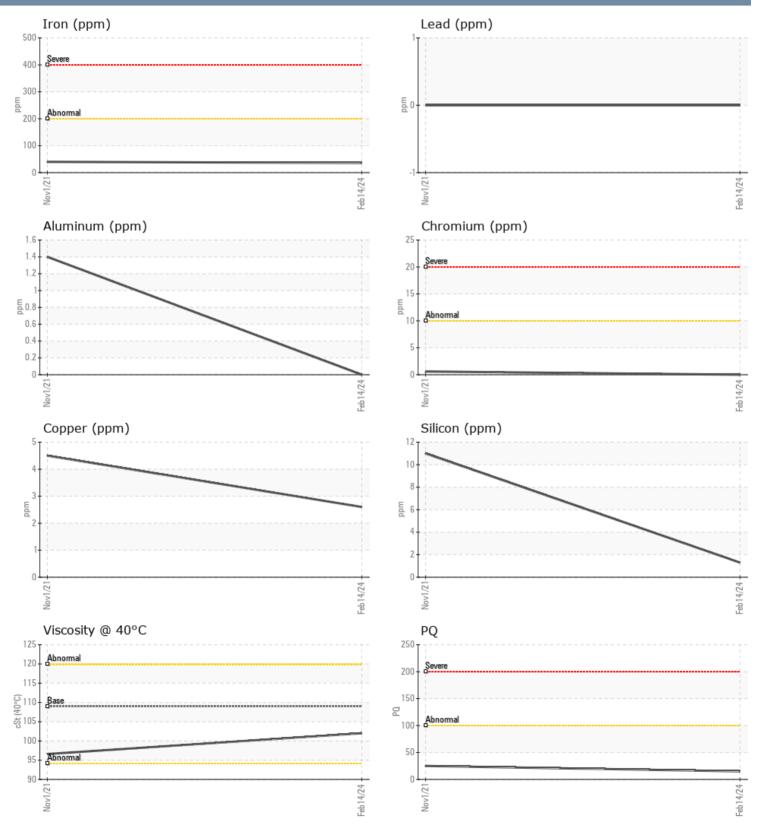

### GORDON FERGUSON VOLVO PENTA 3950007489 - PORT IPS

Sample No: VPA060082

Oil Type: GEAR OIL SAE 75W90

| SAMPLE INFORM | ATION |             |             |      |
|---------------|-------|-------------|-------------|------|
| Sample Number |       | VPA060082   | VPA036021   | <br> |
| Sample Date   |       | 14 Feb 2024 | 01 Nov 2021 | <br> |
| Machine Hours |       | 456         | 146         | <br> |
| Oil Hours     |       | 200         | 0           | <br> |
| Oil Changed   |       | Changed     | N/A         | <br> |
| Sample Status |       | NORMAL      | NORMAL      | <br> |
| OIL CONDITION |       |             |             |      |
| Visc @ 40°C   | cSt   | <b>102</b>  | 96.6        | <br> |
| CONTAMINATION |       |             |             |      |
| Water         | %     | NEG         | NEG         | <br> |
| Silicon       | ppm   | 1           | 11          | <br> |
| Sodium        | ppm   | <b>1</b>    | 5           | <br> |
| Potassium     | ppm   | <b></b> <1  | 11          | <br> |
| WEAR METALS   |       |             |             |      |
| PQ            |       | ∎15         | 25          | <br> |
| Iron          | ppm   | 36          | 40          | <br> |
| Copper        | ppm   | 3           | 4           | <br> |
| Lead          | ppm   | 0           | 0           | <br> |
| Tin           | ppm   | 0           | 0           | <br> |
| Aluminum      | ppm   | 0           | 1           | <br> |
| Chromium      | ppm   | 0           | <b></b> <1  | <br> |
| Molybdenum    | ppm   | 0           | 0           | <br> |
| Nickel        | ppm   | 0           | <b></b> <1  | <br> |
| Titanium      | ppm   | <1          | <1          | <br> |
| Silver        | ppm   | 0           | 0           | <br> |
| Manganese     | ppm   | <b>1</b>    | 6           | <br> |
| Vanadium      | ppm   | 0           | 0           | <br> |
| ADDITIVES     |       |             |             |      |
| Calcium       | ppm   | ∎11         | 53          | <br> |
| Magnesium     | ppm   | 23          | 1081        | <br> |
| Zinc          | ppm   | 8           | 9           | <br> |
| Phosphorus    | ppm   | <b>1389</b> | 1584        | <br> |
| Barium        | ppm   | 0           | <1          | <br> |
| Boron         | ppm   | 308         | 547         | <br> |

#### Diagnosis

No corrective action is recommended at this time. Resample at the next service interval to monitor.All component wear rates are normal. There is no indication of any contamination in the oil. The condition of the oil is acceptable for the time in service.

#### GRAPHS

Report Id: VP794951 [WUSCAR] 06092021 (Generated: 02/22/2024 11:46:31) Rev: 1

Contact/Location: WILLOW YANARELLA - VP794951