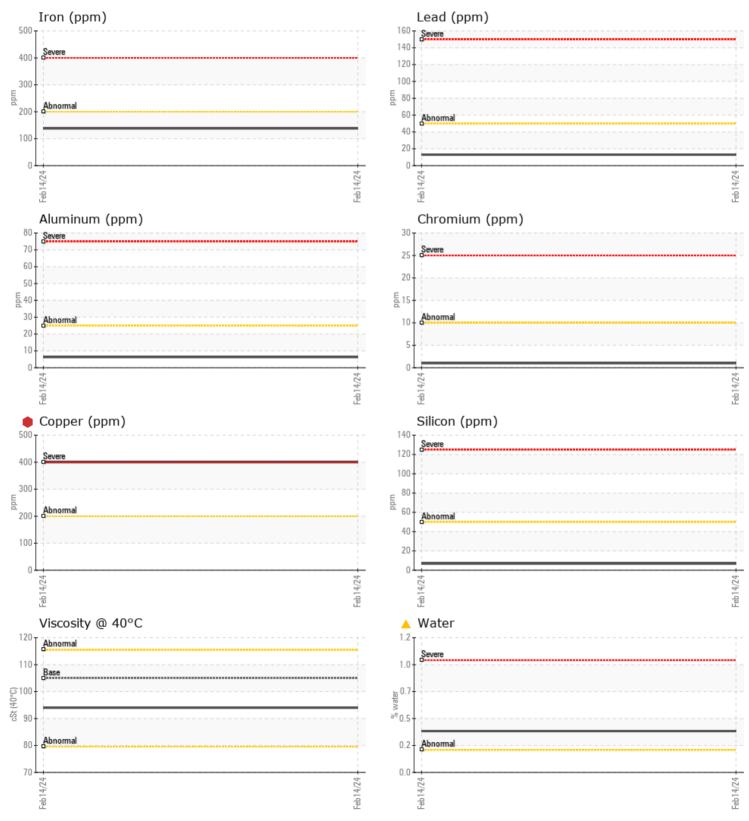

#### SAMPLE INFORMATION Sample Number VPA059213 Endor Marine LLC - Coastal Marine - 152124 14 Feb 2024 Sample Date 4300 11th Ave. NW Machine Hours 1095 SEATTLE, WA **Oil Hours** 0 US 98107 Oil Changed Not Changd Contact: WILLOW YANARELLA SEVERE Sample Status service@coastalmarineengine.com T: (206)784-3703 **OIL CONDITION** F: (206)784-8823 Visc @ 40°C cSt 94.0 Diagnosis CONTAMINATION We advise that you check for the % **0.368** Water source of water entry. We Silicon ppm **7** recommend that you drain the oil Sodium 13 ppm from the component if this has not Potassium ppm ■ <1 already been done. We advise that you inspect for the source(s) of wear. WEAR METALS We recommend an early resample to monitor this condition. The copper PO 58 level is severe. Moderate 138 Iron ppm concentration of visible metal Copper 400 present. There is a moderate ppm concentration of water present in the Lead **1**3 ppm oil. The oil is no longer serviceable as Tin 1 ppm a result of the abnormal and/or Aluminum ppm 6 severe wear. Chromium ppm 1 Molybdenum 44 ppm 1 🔲 Nickel ppm Titanium ppm <1 Silver 0 ppm Manganese 1 ppm Vanadium 0 ppm **ADDITIVES** 2714 Calcium ppm Magnesium ppm 98 Zinc ppm 1225 Phosphorus ppm 948 Barium ppm 0 Boron ppm 7

### GRAPHS

Report Id: VP794951 [WUSCAR] 06092023 (Generated: 02/22/2024 11:46:15) Rev: 1

Contact/Location: WILLOW YANARELLA - VP794951