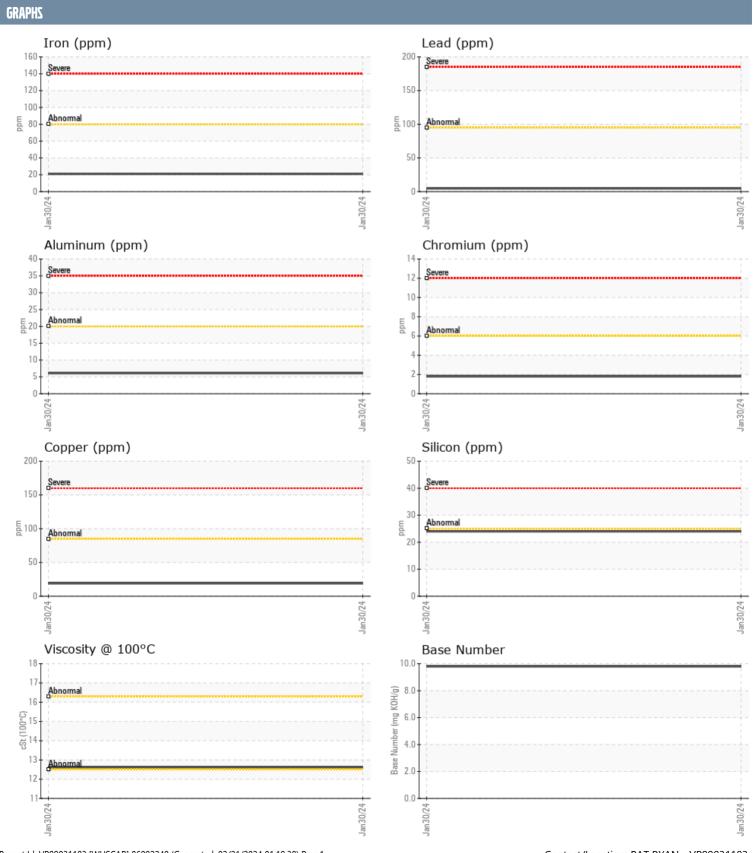

## CARL STEPHENS 7718623 VOLVO PENTA A1199884 - PORT DIESEL ENGINE

Sample No: VPA060768

Oil Type: VOLVO VDS-4.5 Premium Motor Oil 15W40

| SAMPLE INFORMAT  | TION     |             |      |  |
|------------------|----------|-------------|------|--|
| Sample Number    |          | VPA060768   | <br> |  |
| Sample Date      |          | 30 Jan 2024 | <br> |  |
| Machine Hours    |          | 87          |      |  |
| Oil Hours        |          | 87          |      |  |
|                  |          |             | <br> |  |
| Oil Changed      |          | Changed     |      |  |
| Sample Status    |          | NORMAL      | <br> |  |
| OIL CONDITION    |          |             |      |  |
| Visc @ 100°C     | cSt      | <b>12.6</b> | <br> |  |
| Base Number (BN) | mg KOH/g | ■9.8        | <br> |  |
| Oxidation (PA)   | %        | 74          | <br> |  |
| CONTAMINATION    |          |             |      |  |
| CONTAMINATION    |          |             |      |  |
| Water            | %        | NEG         | <br> |  |
| Soot %           | %        | ■ 0.3       | <br> |  |
| Nitration (PA)   | %        | 51          | <br> |  |
| Sulfation (PA)   | %        | 59          | <br> |  |
| Glycol           | %        | NEG         | <br> |  |
| Fuel             | %        | <1.0        | <br> |  |
| Silicon          | ppm      | <b>24</b>   | <br> |  |
| Sodium           | ppm      | <b>■</b> <1 | <br> |  |
| Potassium        | ppm      | <b>3</b>    | <br> |  |
| WEAR METALS      |          |             |      |  |
| Iron             | ppm      | <b>2</b> 1  | <br> |  |
| Copper           | ppm      | <b>19</b>   | <br> |  |
| Lead             | ppm      | <b>■</b> 5  | <br> |  |
| Tin              | ppm      | ■3          | <br> |  |
| Aluminum         | ppm      | <b>6</b>    | <br> |  |
| Chromium         | ppm      | <br>2       | <br> |  |
| Molybdenum       | ppm      | ■39         | <br> |  |
| Nickel           | ppm      | 2           | <br> |  |
| Titanium         | ppm      | <u> </u>    | <br> |  |
| Silver           | ppm      | _<br><1     | <br> |  |
| Manganese        | ppm      | <b>2</b>    | <br> |  |
| Vanadium         | ppm      | <1          | <br> |  |
| ADDITIVES        |          |             |      |  |
| Calcium          | nnm      | <b>1516</b> | <br> |  |
| Magnesium        | ppm      | 440         | <br> |  |
| Zinc             |          | ■ 1035      | <br> |  |
| Phosphorus       | ppm      | <b>864</b>  | <br> |  |
| Barium           | ppm      | <b>0</b>    | <br> |  |
| Boron            |          | <b>56</b>   | <br> |  |
| DOTOIT           | ppm      | <b>30</b>   |      |  |

## Diagnosis

Resample at the next service interval to monitor. All component wear rates are normal. There is no indication of any contamination in the oil. The BN result indicates that there is suitable alkalinity remaining in the oil. The condition of the oil is suitable for further service.