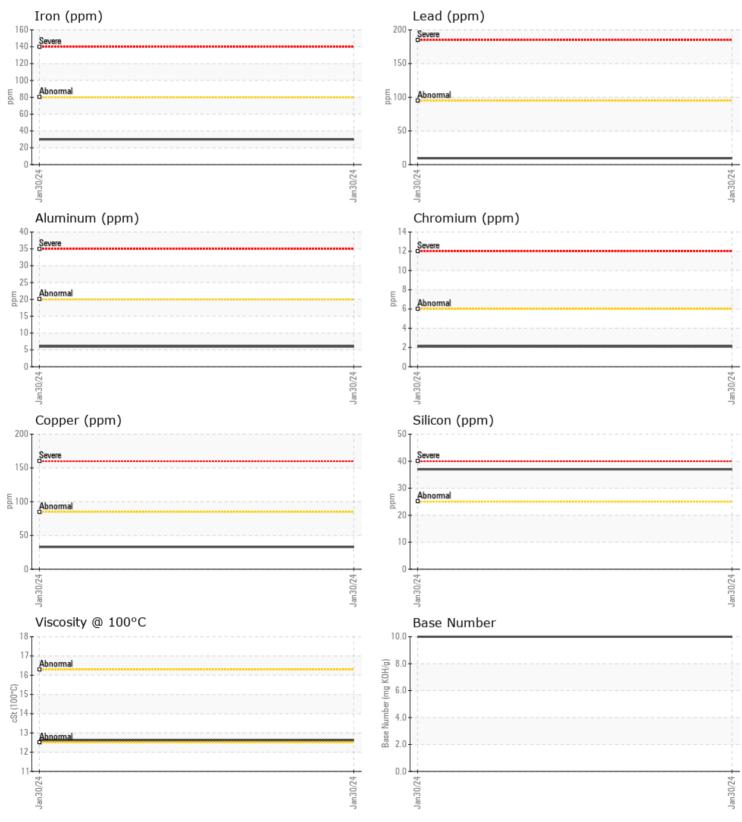

#### SAMPLE INFORMATION VPA060733 Sample Number Pacific Power Group - VP981534 Sample Date 30 Jan 2024 7215 S 228th St Machine Hours 87 Kent, WA 87 **Oil Hours** Oil Changed Changed NORMAL Sample Status **OIL CONDITION** F: 12.6 Visc @ 100°C cSt Base Number (BN) mg KOH/g 10.0 Oxidation (PA) % 76 CONTAMINATION Water % NEG % Soot % 0.4 Nitration (PA) % 48 Sulfation (PA) % 61 Glycol % NEG Fuel % <1.0 Silicon 37 ppm Sodium **4** ppm Potassium 4 ppm WEAR METALS Iron 30 ppm 33 Copper ppm Lead 10 ppm Tin 5 ppm Aluminum ppm 6 Chromium 2 ppm 60 🔲 Molybdenum ppm Nickel 2 ppm Titanium ppm **||** <1 Silver ■ <1 ppm Manganese 2 ppm Vanadium ppm <1 **ADDITIVES** Calcium 2248 ppm 678 Magnesium ppm Zinc ppm 1555 Phosphorus ppm 1215 Barium 0 🔲 ppm Boron ppm 86 Depot: Unique No: Signed:

### GRAPHS

Report Id: VP99031103 [WUSCAR] 06092241 (Generated: 02/21/2024 01:19:31) Rev: 1

Contact/Location: PAT RYAN - VP99031103