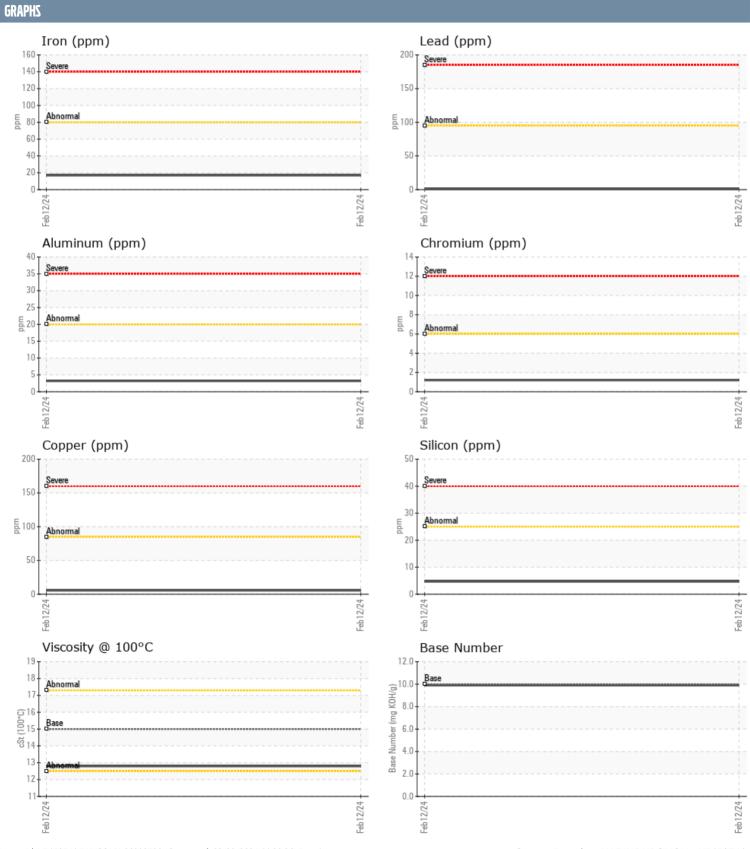

## NADINE URCIUOLI MARK NICOL VOLVO PENTA A682684 - CENTER DIESEL ENGINE

Sample No: VPA060173

Oil Type: VOLVO ULTRA DIESEL ENGINE OIL 15W40 VDS-3

| SAMPLE INFORMAT  | TION     |                  |      |  |
|------------------|----------|------------------|------|--|
| Sample Number    |          | VPA060173        | <br> |  |
| Sample Date      |          | 12 Feb 2024      | <br> |  |
| Machine Hours    |          | 754              | <br> |  |
| Oil Hours        |          | 754              | <br> |  |
| Oil Changed      |          | Changed          | <br> |  |
| Sample Status    |          | NORMAL           | <br> |  |
| OIL CONDITION    |          |                  |      |  |
| Visc @ 100°C     | cSt      | <b>■12.8</b>     | <br> |  |
| Base Number (BN) | mg KOH/g | ■9.9             | <br> |  |
| Oxidation (PA)   | %        | 56               | <br> |  |
| CONTAMINATION    |          |                  |      |  |
|                  | 0/       | NEC              |      |  |
| Water<br>Soot %  | %        | NEG<br>■ 0.2     | <br> |  |
| Nitration (PA)   | %        | 47               | <br> |  |
| Sulfation (PA)   | %        | 52               | <br> |  |
| Glycol           | %        | NEG              | <br> |  |
| Fuel             | %        | <1.0             | <br> |  |
| Silicon          | ppm      | <b>■</b> 5       | <br> |  |
| Sodium           | ppm      | <u> </u>         | <br> |  |
| Potassium        | ppm      | <b>2</b>         | <br> |  |
| WEAR METALS      |          |                  |      |  |
| Iron             | ppm      | <b>17</b>        | <br> |  |
| Copper           | ppm      | <b>6</b>         | <br> |  |
| Lead             | ppm      | <b>1</b>         | <br> |  |
| Tin              | ppm      | _<br><b>■</b> <1 | <br> |  |
| Aluminum         | ppm      | <b>3</b>         | <br> |  |
| Chromium         | ppm      | <b>1</b>         | <br> |  |
| Molybdenum       | ppm      | ■80              | <br> |  |
| Nickel           | ppm      | <b>4</b>         | <br> |  |
| Titanium         | ppm      | <b>■</b> <1      | <br> |  |
| Silver           | ppm      | <b>0</b>         | <br> |  |
| Manganese        | ppm      | ■0               | <br> |  |
| Vanadium         | ppm      | 0                | <br> |  |
| ADDITIVES        |          |                  |      |  |
| Calcium          | ppm      | <b>1419</b>      | <br> |  |
| Magnesium        | ppm      | <b>1348</b>      | <br> |  |
| Zinc             | ppm      | <b>1744</b>      | <br> |  |
| Phosphorus       | ppm      | <b>1548</b>      | <br> |  |
| Barium           | ppm      | <b>10</b>        | <br> |  |
| Boron            | ppm      | <b>2</b>         | <br> |  |

## Diagnosis

Resample at the next service interval to monitor. All component wear rates are normal. There is no indication of any contamination in the oil. The BN result indicates that there is suitable alkalinity remaining in the oil. The condition of the oil is suitable for further service.