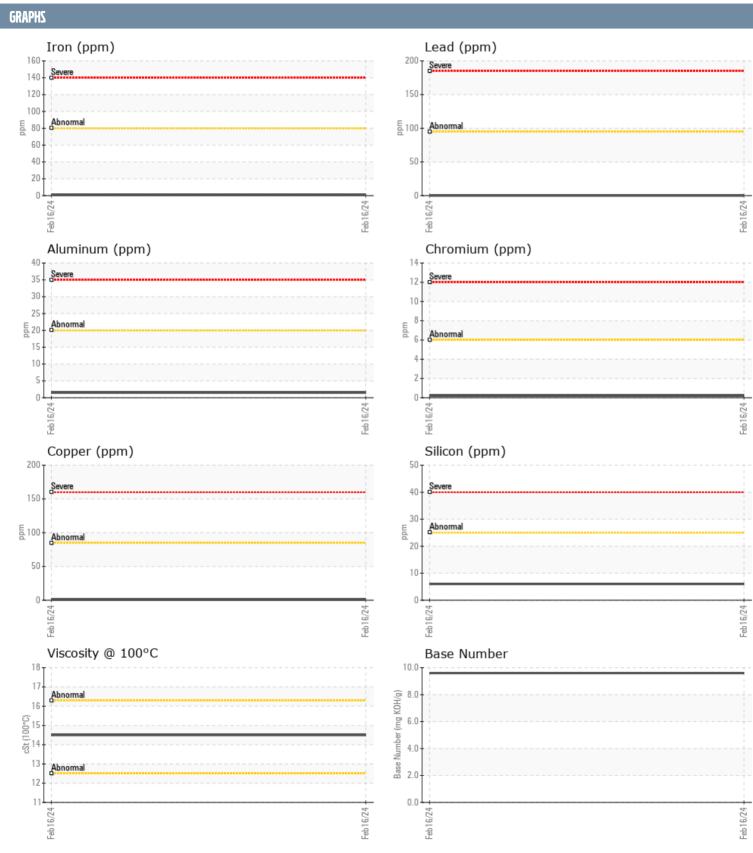

## CHARLES SOUTHALL 16827 VOLVO PENTA A 1077277 - PORT DIESEL ENGINE

Sample No: VPA051845

Oil Type: VOLVO VDS-4.5 Premium Motor Oil 15W40

| SAMPLE INFORMAT   | TION     |               |      |  |
|-------------------|----------|---------------|------|--|
| Sample Number     |          | VPA051845     | <br> |  |
| Sample Date       |          | 16 Feb 2024   | <br> |  |
| Machine Hours     |          | 998           | <br> |  |
| Oil Hours         |          | 200           | <br> |  |
| Oil Changed       |          | Changed       | <br> |  |
| Sample Status     |          | NORMAL        | <br> |  |
| Sample Status     |          | NORWAL        | <br> |  |
| OIL CONDITION     |          |               |      |  |
| Visc @ 100°C      | cSt      | <b>14.5</b>   | <br> |  |
| Base Number (BN)  | mg KOH/g | ■9.6          | <br> |  |
| Oxidation (PA)    | %        | 59            | <br> |  |
| CONTAMINATION     |          |               |      |  |
|                   |          |               |      |  |
| Water             | %        | NEG           | <br> |  |
| Soot %            | %        | <b>0</b>      | <br> |  |
| Nitration (PA)    | %        | 45            | <br> |  |
| Sulfation (PA)    | %        | 52            | <br> |  |
| Glycol            | %        | NEG           | <br> |  |
| Fuel              | %        | <1.0          | <br> |  |
| Silicon<br>Sodium | ppm      | <b>6</b>      | <br> |  |
| Potassium         | ppm      | <b>4</b>      | <br> |  |
| POLASSIUITI       | ppm      | <b>2</b>      | <br> |  |
| WEAR METALS       |          |               |      |  |
| Iron              | ppm      | <b>1</b>      | <br> |  |
| Copper            | ppm      | <b>■&lt;1</b> | <br> |  |
| Lead              | ppm      | <b>0</b>      | <br> |  |
| Tin               | ppm      | <b>■</b> 0    | <br> |  |
| Aluminum          | ppm      | <b>2</b>      | <br> |  |
| Chromium          | ppm      | <b>■</b> <1   | <br> |  |
| Molybdenum        | ppm      | <b>42</b>     | <br> |  |
| Nickel            | ppm      | ■ 0           | <br> |  |
| Titanium          | ppm      | <b>■</b> <1   | <br> |  |
| Silver            | ppm      | <b>■</b> 0    | <br> |  |
| Manganese         | ppm      | ■ 0           | <br> |  |
| Vanadium          | ppm      | 0             | <br> |  |
| ADDITIVES         |          |               |      |  |
| Calcium           | ppm      | <b>1258</b>   | <br> |  |
| Magnesium         | ppm      | 470           | <br> |  |
| Zinc              | ppm      | <b>■</b> 1063 | <br> |  |
| Phosphorus        | ppm      | ■924          | <br> |  |
| Barium            | ppm      | <b>■</b> 10   | <br> |  |
| Boron             | ppm      | <b>42</b>     | <br> |  |
|                   |          | _             |      |  |

## Diagnosis

Resample at the next service interval to monitor. All component wear rates are normal. There is no indication of any contamination in the oil. The BN result indicates that there is suitable alkalinity remaining in the oil. The condition of the oil is suitable for further service.