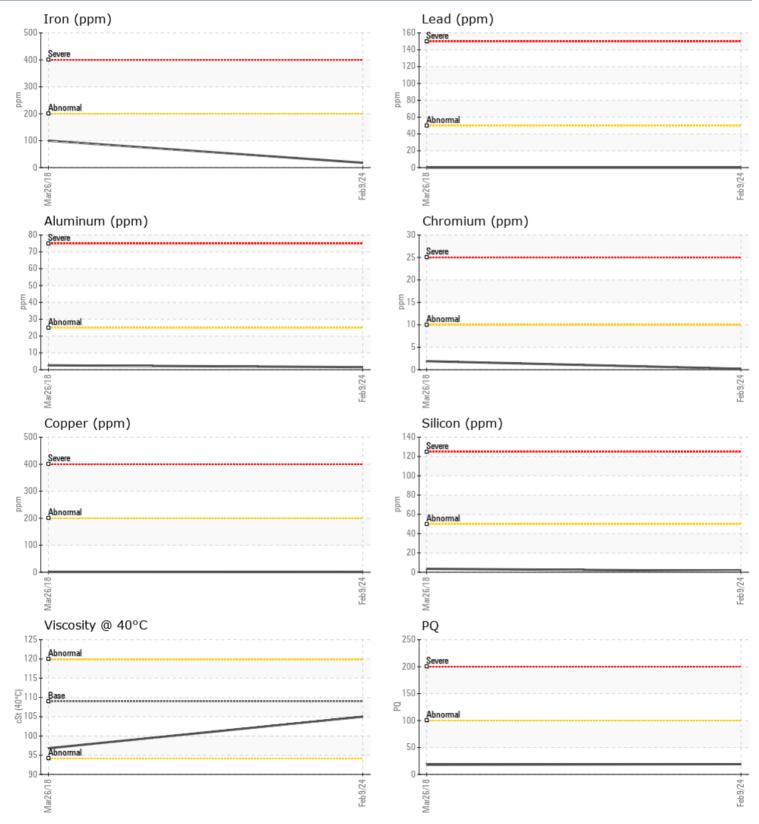

## ALAN ERICKSON 502689 VOLVO DPH-D 302029915 - STERNDRIVE - STARBOARD GEARBOX

Sample No: VPA058195

Oil Type: GEAR OIL SAE 75W90

| SAMPLE INFORM | ATION |              |             |      |
|---------------|-------|--------------|-------------|------|
| Sample Number |       | VPA058195    | VPA010862   | <br> |
| Sample Date   |       | 09 Feb 2024  | 26 Mar 2018 | <br> |
| Machine Hours |       | 1024         | 258         | <br> |
| Oil Hours     |       | 126          | 159         | <br> |
| Oil Changed   |       | Changed      | Changed     | <br> |
| Sample Status |       | NORMAL       | NORMAL      | <br> |
| OIL CONDITION |       |              |             |      |
| Visc @ 40°C   | cSt   | <b>105</b>   | 96.8        | <br> |
| CONTAMINATION |       |              |             |      |
| Water         | %     | NEG          | 0.126       | <br> |
| Silicon       | ppm   | <b>1</b>     | 4           | <br> |
| Sodium        | ppm   | <1           | 10          | <br> |
| Potassium     | ppm   | <b>  </b> <1 | 0           | <br> |
| WEAR METALS   |       |              |             |      |
| PQ            |       | <b>1</b> 9   | 18          | <br> |
| Iron          | ppm   | <b>18</b>    | 100         | <br> |
| Copper        | ppm   | <b></b> <1   | 1           | <br> |
| Lead          | ppm   | 0            | 0           | <br> |
| Tin           | ppm   | 0            | 0           | <br> |
| Aluminum      | ppm   | 2            | 3           | <br> |
| Chromium      | ppm   | ■ <1         | 2           | <br> |
| Molybdenum    | ppm   | 0            | 0           | <br> |
| Nickel        | ppm   | <b>1</b>     | 2           | <br> |
| Titanium      | ppm   | <1           | 0           | <br> |
| Silver        | ppm   | 0            | 0           | <br> |
| Manganese     | ppm   | 0            | 5           | <br> |
| Vanadium      | ppm   | 0            | 0           | <br> |
| ADDITIVES     |       |              |             |      |
| Calcium       | ppm   | 26           | 6           | <br> |
| Magnesium     | ppm   | 2            | 34          | <br> |
| Zinc          | ppm   | 0            | 8           | <br> |
| Phosphorus    | ppm   | <b>1202</b>  | 1281        | <br> |
| Barium        | ppm   | <b>10</b>    | 0           | <br> |
| Boron         | ppm   | 272          | 251         | <br> |

#### GRAPHS

Report Id: VP179089 [WUSCAR] 06093299 (Generated: 02/21/2024 17:42:54) Rev: 1

Contact/Location: ROBBIN MURDOCK - VP179089