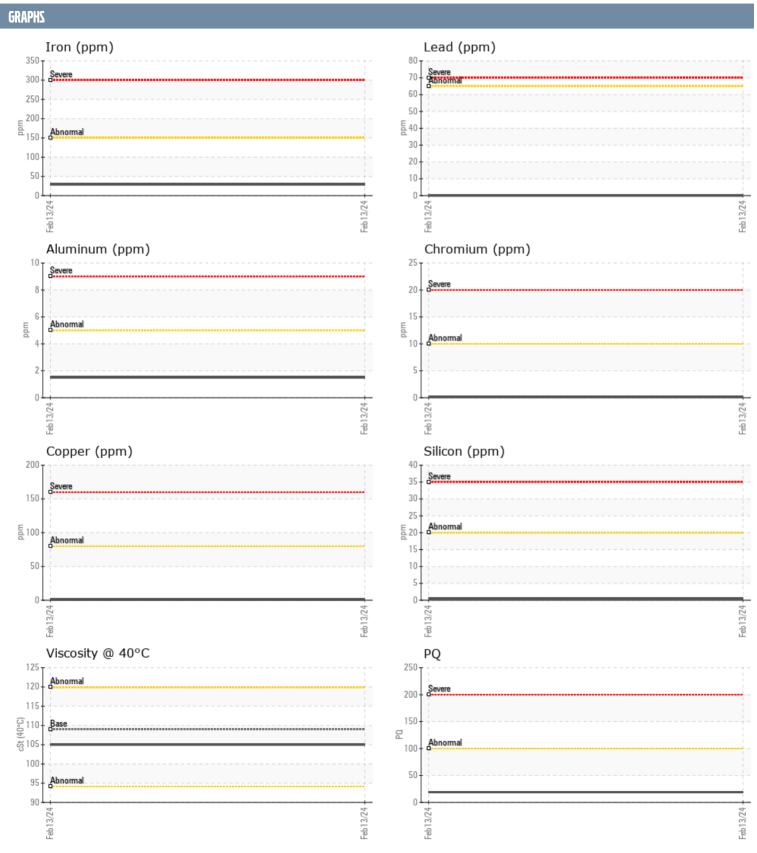

## BORIS BENTCHEV BORIS BENTCHEV VOLVO PENTA 3 100000627 - STERNDRIVE - STARBOARD GEARBOX

Sample No: VPA052318

Oil Type: GEAR OIL SAE 75W90

| CAMPIE INFORM  | TION  |               |      |  |
|----------------|-------|---------------|------|--|
| SAMPLE INFORMA | ATION |               |      |  |
| Sample Number  |       | VPA052318     | <br> |  |
| Sample Date    |       | 13 Feb 2024   | <br> |  |
| Machine Hours  |       | 122           | <br> |  |
| Oil Hours      |       | 122           | <br> |  |
| Oil Changed    |       | Changed       | <br> |  |
| Sample Status  |       | NORMAL        | <br> |  |
|                |       |               |      |  |
| OIL CONDITION  |       |               |      |  |
| Visc @ 40°C    | cSt   | <b>105</b>    | <br> |  |
| CONTAMINATION  |       |               |      |  |
| Water          | %     | NEG           | <br> |  |
| Silicon        | ppm   | <b>■&lt;1</b> | <br> |  |
| Sodium         | ppm   | ■0            | <br> |  |
| Potassium      | ppm   | <b>■</b> 5    | <br> |  |
| WEAR METALS    |       |               |      |  |
|                |       | <b>—40</b>    |      |  |
| PQ .           |       | <b>■19</b>    | <br> |  |
| Iron           | ppm   | <b>29</b>     | <br> |  |
| Copper         | ppm   | <b>□</b> <1   | <br> |  |
| Lead           | ppm   | <b>0</b>      | <br> |  |
| Tin            | ppm   | ■0            | <br> |  |
| Aluminum       | ppm   | <b>2</b>      | <br> |  |
| Chromium       | ppm   | <b>□</b> <1   | <br> |  |
| Molybdenum     | ppm   | <b>=</b> <1   | <br> |  |
| Nickel         | ppm   | <b>■&lt;1</b> | <br> |  |
| Titanium       | ppm   | <1            | <br> |  |
| Silver         | ppm   | 0             | <br> |  |
| Manganese      | ppm   | <b>2</b>      | <br> |  |
| Vanadium       | ppm   | 0             | <br> |  |
| ADDITIDDA      |       |               |      |  |
| Calcium        | ppm   | <b>■8</b>     | <br> |  |
| Magnesium      | ppm   | 56            | <br> |  |
| Zinc           | ppm   | ■0            | <br> |  |
| Phosphorus     | ppm   | <b>1366</b>   | <br> |  |
| Barium         | ppm   | <b>10</b>     | <br> |  |
| Boron          | ppm   | ■300          | <br> |  |
|                |       |               |      |  |