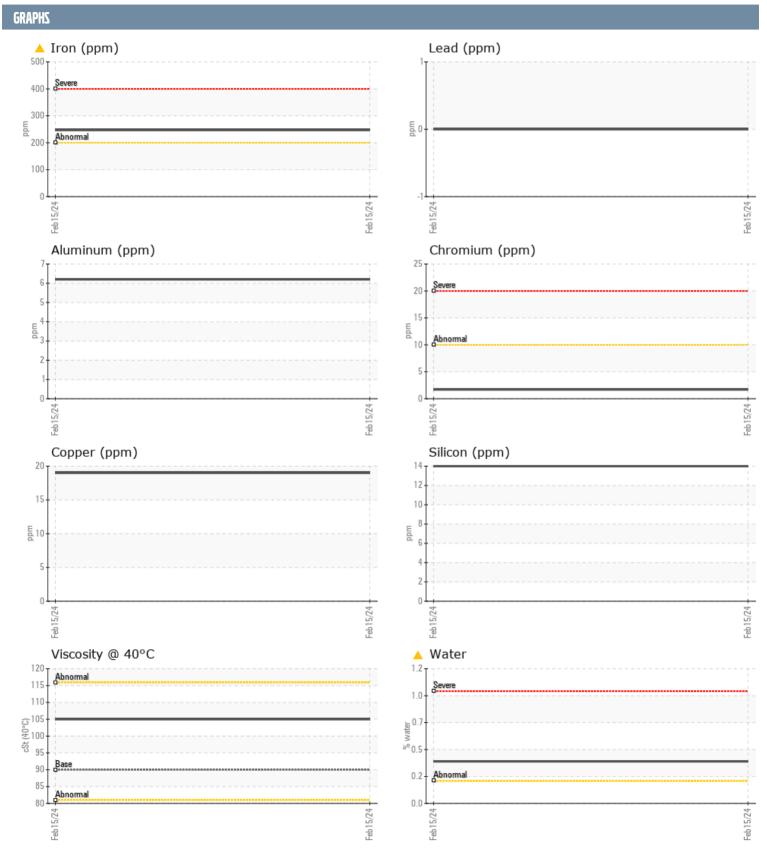

## BOROCHANER VOLVO PENTA 3940016288 - STARBOARD IPS

Sample No: VPA051009

**Oil Type:** VOLVO PENTA GL-5 SAE 75W90

| CAMPLE INCORM | IATION |                |      |  |
|---------------|--------|----------------|------|--|
| SAMPLE INFORM | ATIUN  |                |      |  |
| Sample Number |        | VPA051009      | <br> |  |
| Sample Date   |        | 15 Feb 2024    | <br> |  |
| Machine Hours |        | 731            | <br> |  |
| Oil Hours     |        | 0              | <br> |  |
| Oil Changed   |        | Changed        | <br> |  |
| Sample Status |        | ABNORMAL       | <br> |  |
| OIL CONDITION |        |                |      |  |
| Visc @ 40°C   | cSt    | <b>105</b>     | <br> |  |
| CONTAMINATION | 1      |                |      |  |
| Water         | %      | <b>△</b> 0.374 | <br> |  |
| Silicon       | ppm    | 14             | <br> |  |
| Sodium        | ppm    | <b>1</b> 9     | <br> |  |
| Potassium     | ppm    | <b>2</b>       | <br> |  |
| WEAR METALS   |        |                |      |  |
| PQ            |        | <b>29</b>      | <br> |  |
| Iron          | ppm    | <u> </u>       | <br> |  |
| Copper        | ppm    | <b>■19</b>     | <br> |  |
| Lead          | ppm    | 0              | <br> |  |
| Tin           | ppm    | 0              | <br> |  |
| Aluminum      | ppm    | 6              | <br> |  |
| Chromium      | ppm    | <b>2</b>       | <br> |  |
| Molybdenum    | ppm    | ■0             | <br> |  |
| Nickel        | ppm    | <b>■</b> 3     | <br> |  |
| Titanium      | ppm    | 0              | <br> |  |
| Silver        | ppm    | 0              | <br> |  |
| Manganese     | ppm    | <b>■</b> 3     | <br> |  |
| Vanadium      | ppm    | 0              | <br> |  |
| ADDITIVES     |        |                |      |  |
| Calcium       | ppm    | <b>26</b>      | <br> |  |
| Magnesium     | ppm    | <b>15</b>      | <br> |  |
| Zinc          | ppm    | <b>41</b>      | <br> |  |
| Phosphorus    | ppm    | <b>1338</b>    | <br> |  |
| Barium        | ppm    | ■0             | <br> |  |
| Boron         | ppm    | <b>232</b>     | <br> |  |
|               | le le  |                |      |  |

## Diagnosis

We advise that you check for the source of water entry. The oil change at the time of sampling has been noted. Resample at the next service interval to monitor. Gear wear is indicated. There is a light concentration of water present in the oil. The oil is no longer serviceable due to the presence of contaminants.