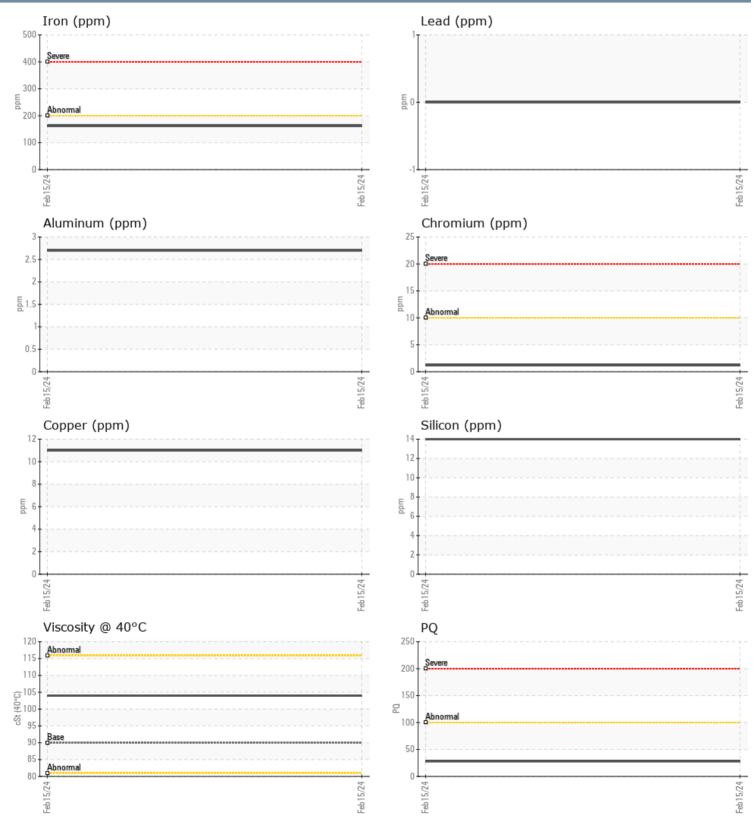

### BOROCHANER VOLVO PENTA 3940016289 - PORT IPS

Sample No: VPA051002

Oil Type: VOLVO PENTA GL-5 SAE 75W90

| Consula Nicural              |     | VD4051002          |      |                                                                     |
|------------------------------|-----|--------------------|------|---------------------------------------------------------------------|
| Sample Number                |     | VPA051002          | <br> | <br>FULL KEEL MARINE                                                |
| Sample Date<br>Machine Hours |     | 15 Feb 2024<br>731 | <br> | <br>314 LEGION AVE                                                  |
| Oil Hours                    |     | 0                  | <br> | <br>ANNAPOLIS, MD                                                   |
| Oil Hours<br>Oil Changed     |     | N/A                | <br> | US 21401                                                            |
| Sample Status                |     | NORMAL             | <br> | <br>Contact: Service Man                                            |
| Sample Status                |     | NORMAL             | <br> | <br>FULLKEELMARINESER                                               |
| OIL CONDITION                |     |                    |      | T: (410)507-3542                                                    |
| Visc @ 40°C                  | cSt | ∎104               | <br> | <br>F:                                                              |
| CONTAMINATION                |     |                    |      | Diagnosis                                                           |
| Water                        | %   | NEG                | <br> | <br>No corrective action                                            |
| Silicon                      | ppm | 14                 | <br> | <br>at this time. Resamp<br>service interval to m                   |
| Sodium                       | ppm | 4                  | <br> | <br>component wear ra                                               |
| Potassium                    | ppm | <b>1</b>           | <br> | <br>There is no indication                                          |
| WEAR METALS                  |     |                    |      | contamination in th<br>condition of the oil<br>the time in service. |
| PQ                           |     | 28                 | <br> | <br>the time in service.                                            |
| ron                          | ppm | <b>162</b>         | <br> |                                                                     |
| Copper                       | ppm | <b>11</b>          | <br> |                                                                     |
| Lead                         | ppm | 0                  | <br> |                                                                     |
| Гin                          | ppm | 0                  | <br> |                                                                     |
| Aluminum                     | ppm | 3                  | <br> |                                                                     |
| Chromium                     | ppm | <b>1</b>           | <br> |                                                                     |
| Molybdenum                   | ppm | 0                  | <br> |                                                                     |
| Nickel                       | ppm | 2                  | <br> |                                                                     |
| Titanium                     | ppm | 0                  | <br> |                                                                     |
| Silver                       | ppm | 0                  | <br> |                                                                     |
| Manganese                    | ppm | 2                  | <br> |                                                                     |
| Vanadium                     | ppm | 0                  | <br> | <br>_                                                               |
| ADDITIVES                    |     |                    |      |                                                                     |
| Calcium                      | ppm | 8                  | <br> |                                                                     |
| Magnesium                    | ppm | 3                  | <br> |                                                                     |
| Zinc                         | ppm | <b>10</b>          | <br> |                                                                     |
| Phosphorus                   | ppm | 1342               | <br> |                                                                     |
| Barium                       | ppm | 0                  | <br> |                                                                     |
| Boron                        | ppm | 264                | <br> |                                                                     |

### GRAPHS

Report Id: VP1298996 [WUSCAR] 06093744 (Generated: 02/20/2024 16:19:28) Rev: 1

Contact/Location: Service Manager - VP1298996