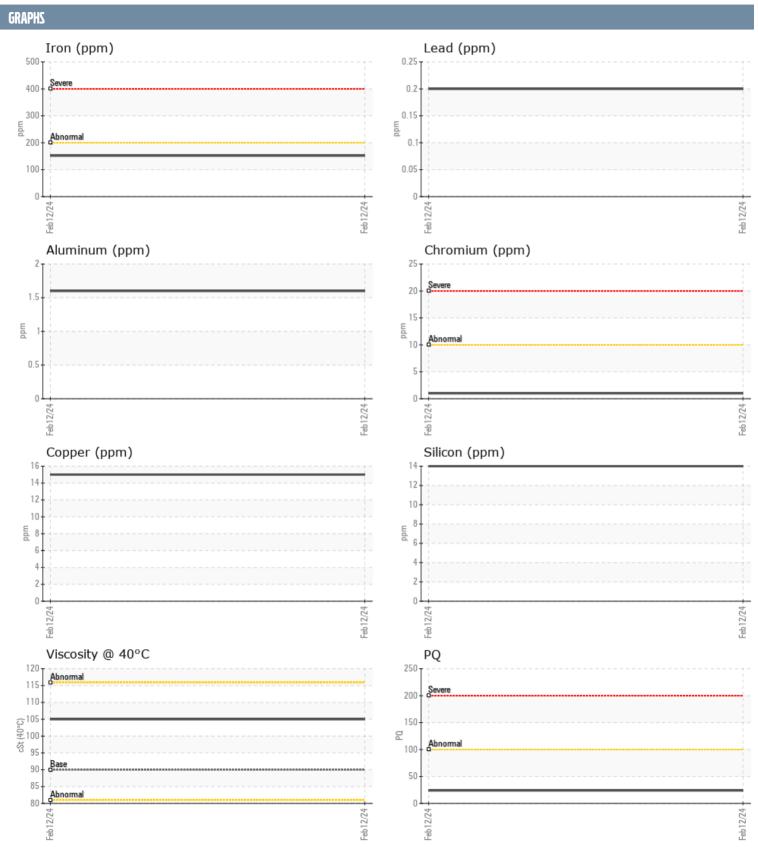

## **VOLVO PENTA 3940020187 - IPS**

Sample No: VPA051031

**Oil Type:** VOLVO PENTA GL-5 SAE 75W90

| SAMPLE INFORM | ATION |             |      |  |
|---------------|-------|-------------|------|--|
| SAMPLE INFORM | ATION |             |      |  |
| Sample Number |       | VPA051031   | <br> |  |
| Sample Date   |       | 12 Feb 2024 | <br> |  |
| Machine Hours |       | 341         | <br> |  |
| Oil Hours     |       | 0           | <br> |  |
| Oil Changed   |       | Not Changd  | <br> |  |
| Sample Status |       | NORMAL      | <br> |  |
| OIL CONDITION |       |             |      |  |
| Visc @ 40°C   | cSt   | <b>105</b>  | <br> |  |
| CONTAMINATION |       |             |      |  |
| Water         | %     | NEG         | <br> |  |
| Silicon       | ppm   | 14          | <br> |  |
| Sodium        | ppm   | <b>■3</b>   | <br> |  |
| Potassium     | ppm   | <u> </u>    | <br> |  |
|               |       |             |      |  |
| WEAR METALS   |       |             |      |  |
| PQ            |       | <b>24</b>   | <br> |  |
| Iron          | ppm   | <b>152</b>  | <br> |  |
| Copper        | ppm   | <b>15</b>   | <br> |  |
| Lead          | ppm   | <1          | <br> |  |
| Tin           | ppm   | <1          | <br> |  |
| Aluminum      | ppm   | 2           | <br> |  |
| Chromium      | ppm   | <b>1</b>    | <br> |  |
| Molybdenum    | ppm   | <b>■</b> 0  | <br> |  |
| Nickel        | ppm   | <b>2</b>    | <br> |  |
| Titanium      | ppm   | 0           | <br> |  |
| Silver        | ppm   | 0           | <br> |  |
| Manganese     | ppm   | <b>4</b>    | <br> |  |
| Vanadium      | ppm   | 0           | <br> |  |
| ADDITIVES     |       |             |      |  |
| Calcium       | ppm   | <b>□</b> 10 | <br> |  |
| Magnesium     | ppm   | ■38         | <br> |  |
| Zinc          | ppm   | <b>■</b> 4  | <br> |  |
| Phosphorus    | ppm   | <b>1331</b> | <br> |  |
| Barium        | ppm   | ■0          | <br> |  |
| Boron         | ppm   | <b>277</b>  | <br> |  |
| 201011        | PPIII |             |      |  |