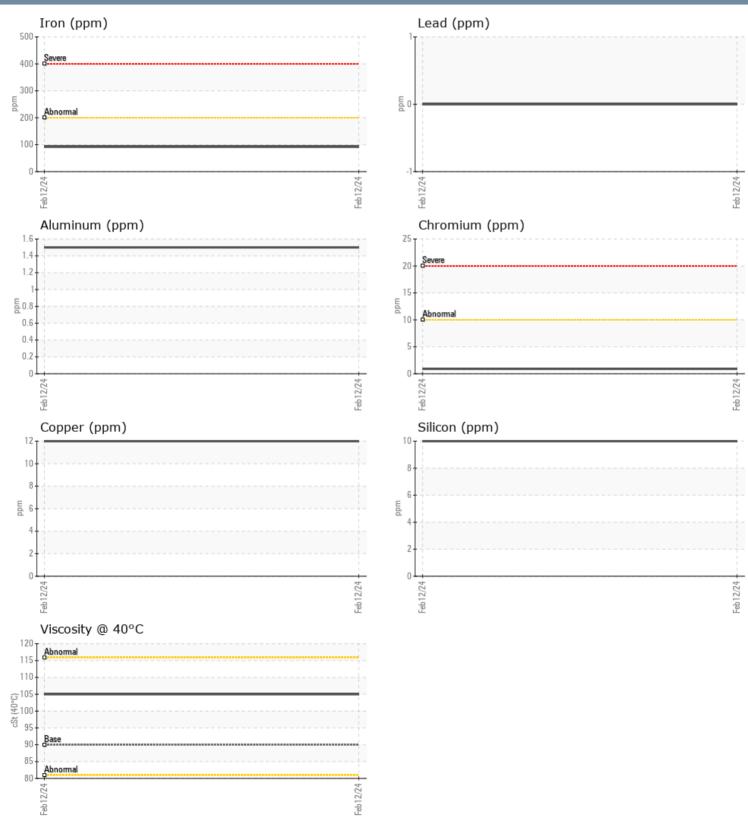

## VOLVO PENTA 3940020188 - IPS

Sample No: VPA051001

Oil Type: VOLVO PENTA GL-5 SAE 75W90

| SAMPLE INFORM | IATION |             |      |                                                                                             |
|---------------|--------|-------------|------|---------------------------------------------------------------------------------------------|
| Sample Number |        | VPA051001   | <br> | <br>                                                                                        |
| Sample Date   |        | 12 Feb 2024 | <br> | <br>FULL KEEL MARINE SERVICES                                                               |
| Machine Hours |        | 342         | <br> | <br>314 LEGION AVE                                                                          |
| Oil Hours     |        | 0           | <br> | <br>ANNAPOLIS, MD                                                                           |
| Oil Changed   |        | Not Changd  | <br> | <br>US 21401                                                                                |
| Sample Status |        | NORMAL      | <br> | <br>Contact: Service Manager                                                                |
| OIL CONDITION |        |             |      | FULLKEELMARINESERIVES@GMAIL.<br>T: (410)507-3542<br>F:                                      |
| Visc @ 40°C   | cSt    | 🔲 105       | <br> | <br>г.                                                                                      |
| CONTAMINATION | ١      |             |      | Diagnosis                                                                                   |
| Water         | %      | NEG         | <br> | <br>No corrective action is recommer                                                        |
| Silicon       | ppm    | 10          | <br> | <br>at this time. Resample at the next service interval to monitor.All                      |
| Sodium        | ppm    | 2           | <br> | <br>component wear rates are norma                                                          |
| Potassium     | ppm    | 2           | <br> | <br>There is no indication of any                                                           |
| WEAR METALS   |        |             |      | contamination in the oil. The<br>condition of the oil is acceptable<br>the time in service. |
| Iron          | ppm    | 92          | <br> |                                                                                             |
| Copper        | ppm    | <b>12</b>   | <br> |                                                                                             |
| Lead          | ppm    | 0           | <br> |                                                                                             |
| Tin           | ppm    | 0           | <br> |                                                                                             |
| Aluminum      | ppm    | 2           | <br> |                                                                                             |
| Chromium      | ppm    |             | <br> |                                                                                             |
| Molybdenum    | ppm    | 0           | <br> |                                                                                             |
| Nickel        | ppm    | <b>1</b>    | <br> |                                                                                             |
| Titanium      | ppm    | 0           | <br> |                                                                                             |
| Silver        | ppm    | 0           | <br> |                                                                                             |
| Manganese     | ppm    | 5           | <br> |                                                                                             |
| Vanadium      | ppm    | 0           | <br> |                                                                                             |
| ADDITIVES     |        |             |      |                                                                                             |
| Calcium       | ppm    | <b>1</b> 0  | <br> |                                                                                             |
| Magnesium     | ppm    | <b>16</b>   | <br> |                                                                                             |
| Zinc          | ppm    | <b>12</b>   | <br> |                                                                                             |
| Phosphorus    | ppm    | <b>1331</b> | <br> |                                                                                             |
| Barium        | ppm    | 0           | <br> |                                                                                             |
| Boron         | ppm    | 275         | <br> |                                                                                             |