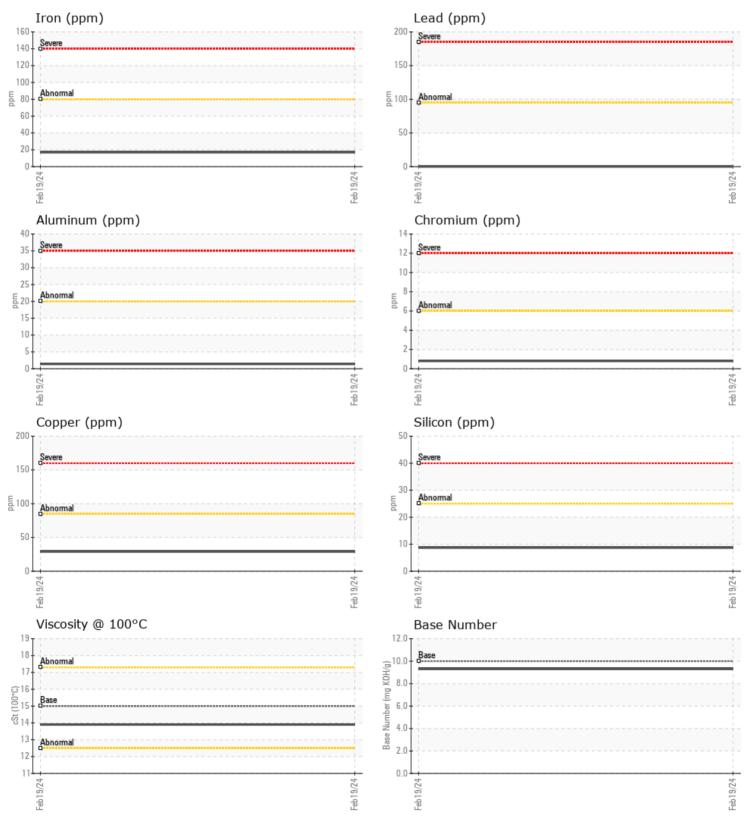

#### GRAPHS

Report Id: VP1190184 [WUSCAR] 06094022 (Generated: 02/22/2024 11:19:14) Rev: 1

Contact/Location: JAY SIEBERT - VP1190184