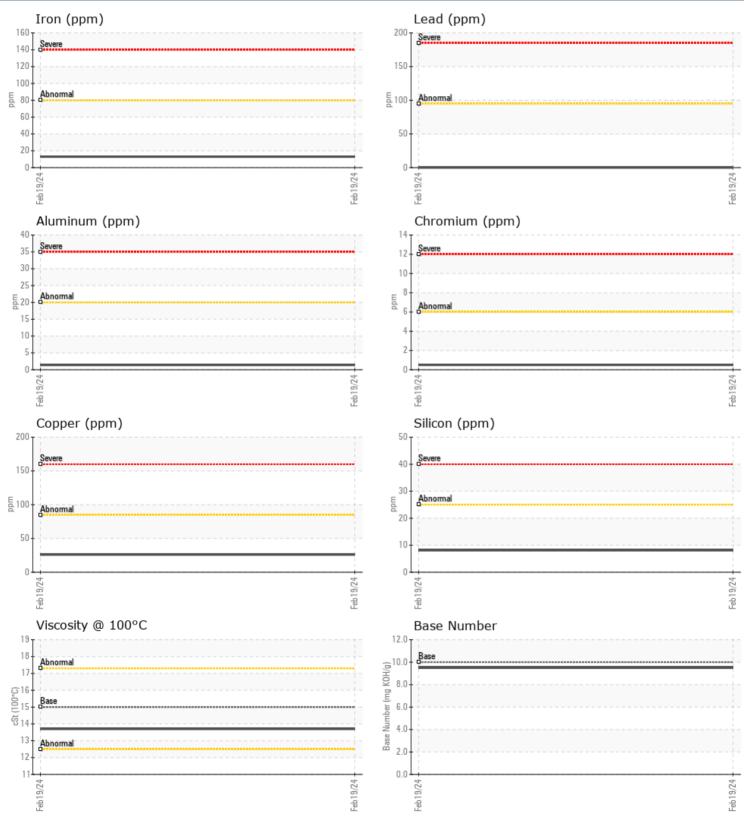

### 7008434776 - STARBOARD DIESEL ENGINE

Sample No: VPA049743

Oil Type: VOLVO ULTRA DIESEL ENGINE OIL 15W40 VDS-3

| Sample Number    |          | VPA049743    | <br> |  |
|------------------|----------|--------------|------|--|
| Sample Date      |          | 19 Feb 2024  | <br> |  |
| Machine Hours    |          | 657          | <br> |  |
| Oil Hours        |          | 77           | <br> |  |
| Oil Changed      |          | Not Changd   | <br> |  |
| Sample Status    |          | NORMAL       | <br> |  |
| OIL CONDITION    |          |              |      |  |
| Visc @ 100°C     | cSt      | <b>13.7</b>  | <br> |  |
| Base Number (BN) | mg KOH/g | 9.5          | <br> |  |
| Oxidation (PA)   | %        | 51           | <br> |  |
| CONTAMINATION    |          |              |      |  |
| Water            | %        | NEG          | <br> |  |
| Soot %           | %        | 0.2          | <br> |  |
| Nitration (PA)   | %        | 43           | <br> |  |
| Sulfation (PA)   | %        | 49           | <br> |  |
| Glycol           | %        | NEG          | <br> |  |
| Fuel             | %        | <1.0         | <br> |  |
| Silicon          | ppm      | 8            | <br> |  |
| Sodium           | ppm      | 0            | <br> |  |
| Potassium        | ppm      | 2            | <br> |  |
| WEAR METALS      |          |              |      |  |
| Iron             | ppm      | <b>1</b> 3   | <br> |  |
| Copper           | ppm      | 26           | <br> |  |
| Lead             | ppm      | 0            | <br> |  |
| Tin              | ppm      | 0            | <br> |  |
| Aluminum         | ppm      | 1            | <br> |  |
| Chromium         | ppm      |              | <br> |  |
| Molybdenum       | ppm      | 54           | <br> |  |
| Nickel           | ppm      | <b></b> <1   | <br> |  |
| Titanium         | ppm      | 0            | <br> |  |
| Silver           | ppm      | <b>  </b> <1 | <br> |  |
| Manganese        | ppm      | 0            | <br> |  |
| Vanadium         | ppm      | 0            | <br> |  |
| ADDITIVES        |          |              |      |  |
| Calcium          | ppm      | <b>1011</b>  | <br> |  |
| Magnesium        | ppm      | 762          | <br> |  |
| Zinc             | ppm      | 1058         | <br> |  |
| Phosphorus       | ppm      | 945          | <br> |  |
| р ·              | ppm      | 3            | <br> |  |
| Barium           | PPIII    |              |      |  |

#### GRAPHS

Report Id: VP1190184 [WUSCAR] 06094023 (Generated: 02/22/2024 11:18:52) Rev: 1

Contact/Location: JAY SIEBERT - VP1190184