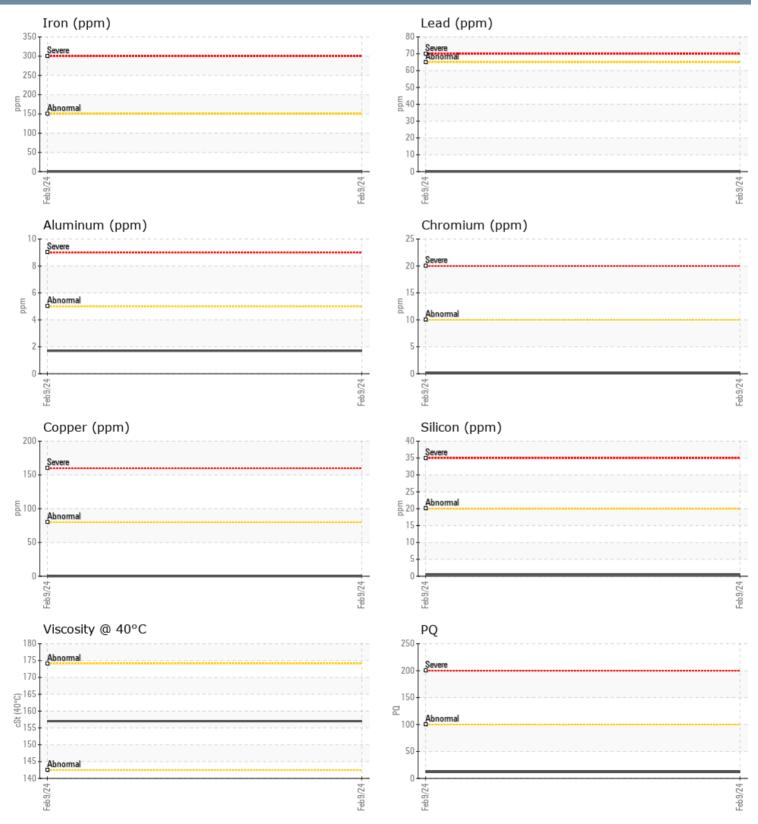

### RITTER VOLVO PENTA 3020303937 - STERNDRIVE - PORT GEARBOX

Sample No: VPA058102

Oil Type: VOLVO PENTA GL-5 SAE 75W140

| SAMPLE INFORM        | IATION |               |      |                                                                                           |
|----------------------|--------|---------------|------|-------------------------------------------------------------------------------------------|
| Sample Number        |        | VPA058102     | <br> | <br>-                                                                                     |
| Sample Date          |        | 09 Feb 2024   | <br> | <br>BAY MARINE                                                                            |
| Machine Hours        |        | 0 00 100 2024 | <br> | <br>3 E MADISON ST                                                                        |
| Oil Hours            |        | 0             | <br> | <br>WAUKEGAN, IL                                                                          |
| Oil Changed          |        | Changed       | <br> | <br>US 60085                                                                              |
| Sample Status        |        | NORMAL        | <br> | <br>Contact: BRENDAN COWHEY                                                               |
| Sample Status        |        | NORMAL        | <br> | <br>brendan@baymarine.net                                                                 |
| <b>OIL CONDITION</b> |        |               |      | T: (847)336-2628                                                                          |
| Visc @ 40°C          | cSt    | 157           | <br> | <br>F:                                                                                    |
| CONTAMINATION        | N      |               |      | Diagnosis                                                                                 |
| Water                | %      | NEG           | <br> | <br>No corrective action is recommend                                                     |
| Silicon              | ppm    | ■<1           | <br> | <br>at this time. Resample at the next service interval to monitor.All                    |
| Sodium               | ppm    | 0             | <br> | <br>component wear rates are norma                                                        |
| Potassium            | ppm    | 0             | <br> | <br>There is no indication of any                                                         |
| WEAR METALS          |        |               |      | contamination in the oil. The condition of the oil is acceptable for the time in service. |
| PQ                   |        | <b>1</b> 2    | <br> |                                                                                           |
| Iron                 | ppm    | 0             | <br> |                                                                                           |
| Copper               | ppm    | 0             | <br> |                                                                                           |
| Lead                 | ppm    | 0             | <br> |                                                                                           |
| Tin                  | ppm    | 0             | <br> |                                                                                           |
| Aluminum             | ppm    | 2             | <br> |                                                                                           |
| Chromium             | ppm    | ■ <1          | <br> |                                                                                           |
| Molybdenum           | ppm    | 0             | <br> |                                                                                           |
| Nickel               | ppm    | 0             | <br> |                                                                                           |
| Titanium             | ppm    | 0             | <br> |                                                                                           |
| Silver               | ppm    | 0             | <br> |                                                                                           |
| Manganese            | ppm    | <b></b> <1    | <br> |                                                                                           |
| Vanadium             | ppm    | 0             | <br> | <br>_                                                                                     |
| ADDITIVES            |        |               |      |                                                                                           |
| Calcium              | ppm    | <b>15</b>     | <br> |                                                                                           |
| Magnesium            | ppm    | 700           | <br> |                                                                                           |
| Zinc                 | ppm    | <b></b> <1    | <br> |                                                                                           |
| Phosphorus           | ppm    | 1361          | <br> |                                                                                           |
| Barium               | ppm    | 0             | <br> |                                                                                           |
| Boron                | ppm    | 225           |      |                                                                                           |

#### GRAPHS

Contact/Location: BRENDAN COWHEY - VP1174336