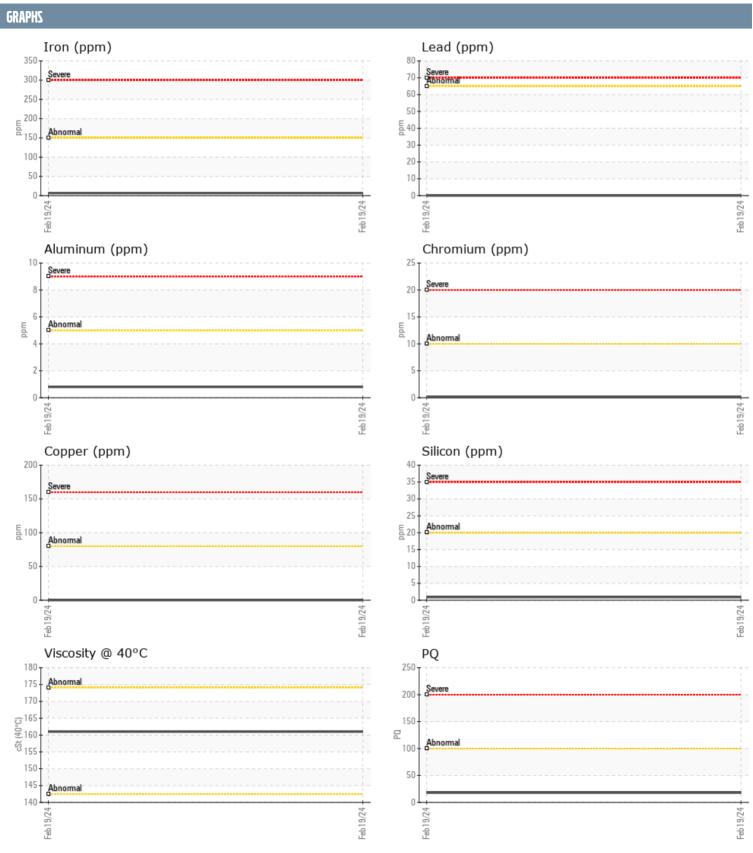

## ST CLAIR VOLVO PENTA 3020306448 - STERNDRIVE - STARBOARD GEARBOX

Sample No: VPA036171

Oil Type: VOLVO PENTA GL-5 SAE 75W140

| SAMPLE INFORM | IATION |               |      |  |
|---------------|--------|---------------|------|--|
|               | INTION |               |      |  |
| Sample Number |        | VPA036171     | <br> |  |
| Sample Date   |        | 19 Feb 2024   | <br> |  |
| Machine Hours |        | 0             | <br> |  |
| Oil Hours     |        | 0             | <br> |  |
| Oil Changed   |        | Changed       | <br> |  |
| Sample Status |        | NORMAL        | <br> |  |
| OIL CONDITION |        |               |      |  |
| Visc @ 40°C   | cSt    | <b>161</b>    | <br> |  |
| CONTAMINATION | 1      |               |      |  |
| Water         | %      | NEG           | <br> |  |
| Silicon       | ppm    | <b>■&lt;1</b> | <br> |  |
| Sodium        | ppm    | ■0            | <br> |  |
| Potassium     | ppm    | ■0            | <br> |  |
|               | F F    |               |      |  |
| WEAR METALS   |        |               |      |  |
| PQ            |        | <b>18</b>     | <br> |  |
| Iron          | ppm    | <b>■</b> 6    | <br> |  |
| Copper        | ppm    | <b>0</b>      | <br> |  |
| Lead          | ppm    | <b>■</b> 0    | <br> |  |
| Tin           | ppm    | <b>0</b>      | <br> |  |
| Aluminum      | ppm    | <b>■&lt;1</b> | <br> |  |
| Chromium      | ppm    | <b>■&lt;1</b> | <br> |  |
| Molybdenum    | ppm    | <b>■</b> 0    | <br> |  |
| Nickel        | ppm    | <b>■&lt;1</b> | <br> |  |
| Titanium      | ppm    | 0             | <br> |  |
| Silver        | ppm    | 0             | <br> |  |
| Manganese     | ppm    | <b>2</b>      | <br> |  |
| Vanadium      | ppm    | 0             | <br> |  |
| ADDITIVES     |        |               |      |  |
| Calcium       | ppm    | <b>1</b> 4    | <br> |  |
| Magnesium     | ppm    | 777           | <br> |  |
| Zinc          | ppm    | <b>0</b>      | <br> |  |
| Phosphorus    | ppm    | <b>1330</b>   | <br> |  |
| Barium        | ppm    | ■0            | <br> |  |
| Boron         | ppm    | <b>457</b>    | <br> |  |
|               | PP     |               |      |  |