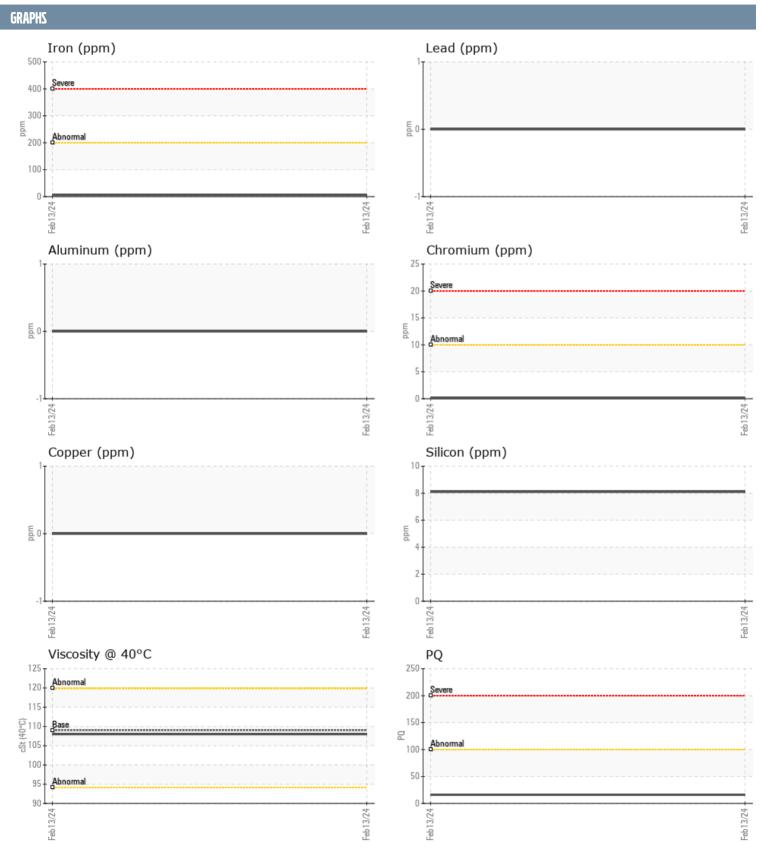

## BERT OTTERSON VOLVO PENTA 3940022710 - STARBOARD IPS

Sample No: VPA052306

**Oil Type:** GEAR OIL SAE 75W90

| SAMPLE INFORM | IATION |               |      |  |
|---------------|--------|---------------|------|--|
|               | IATION |               |      |  |
| Sample Number |        | VPA052306     | <br> |  |
| Sample Date   |        | 13 Feb 2024   | <br> |  |
| Machine Hours |        | 228           | <br> |  |
| Oil Hours     |        | 228           | <br> |  |
| Oil Changed   |        | Changed       | <br> |  |
| Sample Status |        | NORMAL        | <br> |  |
| OIL CONDITION |        |               |      |  |
| Visc @ 40°C   | cSt    | ■108          | <br> |  |
| CONTAMINATION | 1      |               |      |  |
| Water         | %      | NEG           | <br> |  |
| Silicon       | ppm    | 8             | <br> |  |
| Sodium        | ppm    | ■0            | <br> |  |
| Potassium     | ppm    | ■0            | <br> |  |
| Totassiam     | ррпп   |               |      |  |
| WEAR METALS   |        |               |      |  |
| PQ            |        | <b>1</b> 6    | <br> |  |
| Iron          | ppm    | <b>6</b>      | <br> |  |
| Copper        | ppm    | 0             | <br> |  |
| Lead          | ppm    | 0             | <br> |  |
| Tin           | ppm    | 0             | <br> |  |
| Aluminum      | ppm    | 0             | <br> |  |
| Chromium      | ppm    | <b>-&lt;1</b> | <br> |  |
| Molybdenum    | ppm    | <b>■</b> 0    | <br> |  |
| Nickel        | ppm    | <b>0</b>      | <br> |  |
| Titanium      | ppm    | 0             | <br> |  |
| Silver        | ppm    | 0             | <br> |  |
| Manganese     | ppm    | <b>-&lt;1</b> | <br> |  |
| Vanadium      | ppm    | 0             | <br> |  |
| ADDITIVES     |        |               |      |  |
| Calcium       | ppm    | <u> </u>      | <br> |  |
| Magnesium     | ppm    | <b>■</b> 11   | <br> |  |
| Zinc          | ppm    | ■0            | <br> |  |
| Phosphorus    | ppm    | ■1318         | <br> |  |
| Barium        | ppm    | <b>0</b>      | <br> |  |
| Boron         |        | 297           | <br> |  |
| ווטוטנו       | ppm    | <u> </u>      | <br> |  |

## Diagnosis

No corrective action is recommended at this time. Resample at the next service interval to monitor.All component wear rates are normal. There is no indication of any contamination in the oil. The condition of the oil is acceptable for the time in service.