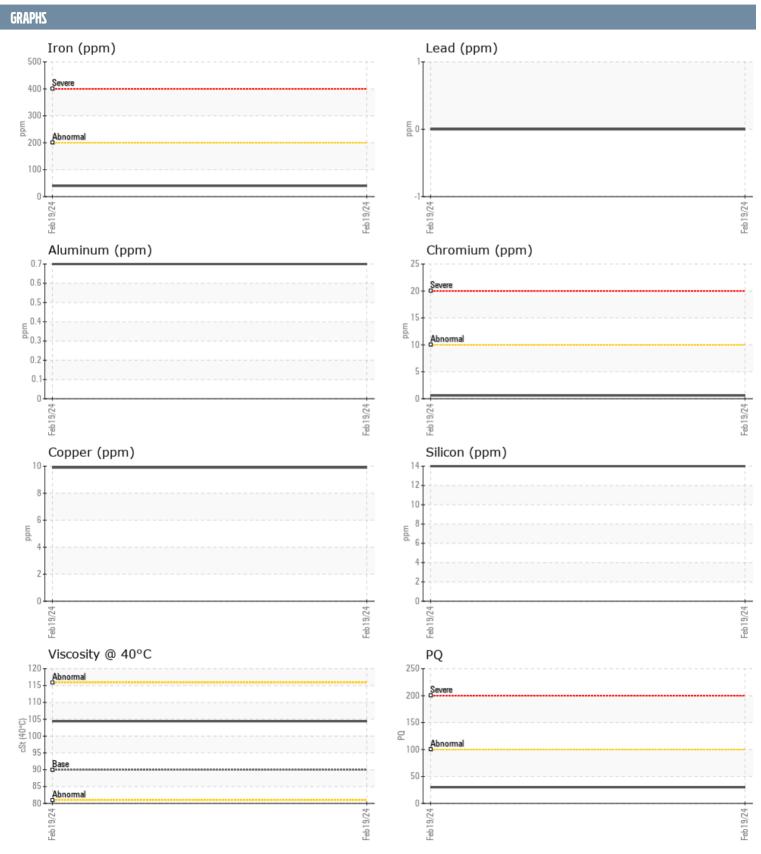

SEA CAT III VOLVO PENTA 3940028169 - PORT IPS

Sample No: VPA021389

**Oil Type:** VOLVO PENTA GL-5 SAE 75W90

| SAMPLE INFORM | ATION |               |      |  |
|---------------|-------|---------------|------|--|
| Sample Number |       | VPA021389     | <br> |  |
| Sample Date   |       | 19 Feb 2024   | <br> |  |
| Machine Hours |       | 1289          | <br> |  |
| Oil Hours     |       | 0             | <br> |  |
| Oil Changed   |       | Not Changd    | <br> |  |
| Sample Status |       | NORMAL        | <br> |  |
|               |       | 11011111111   |      |  |
| OIL CONDITION |       |               |      |  |
| Visc @ 40°C   | cSt   | <b>104.4</b>  | <br> |  |
| CONTAMINATION | 1     |               |      |  |
| Water         | %     | NEG           | <br> |  |
| Silicon       | ppm   | 14            | <br> |  |
| Sodium        | ppm   | <b>■</b> 0    | <br> |  |
| Potassium     | ppm   | <b>■3</b>     | <br> |  |
| WEAR METALS   |       |               |      |  |
| PQ            |       | ■30           | <br> |  |
| Iron          | ppm   | <b>■40</b>    | <br> |  |
| Copper        | ppm   | 10            | <br> |  |
| Lead          | ppm   | 0             | <br> |  |
| Tin           | ppm   | 0             | <br> |  |
| Aluminum      | ppm   | <1            | <br> |  |
| Chromium      | ppm   | <b>■&lt;1</b> | <br> |  |
| Molybdenum    | ppm   | <b>■</b> 0    | <br> |  |
| Nickel        | ppm   | <b>■&lt;1</b> | <br> |  |
| Titanium      | ppm   | 0             | <br> |  |
| Silver        | ppm   | 0             | <br> |  |
| Manganese     | ppm   | <b>■</b> 7    | <br> |  |
| Vanadium      | ppm   | 0             | <br> |  |
| ADDITIVES     |       |               |      |  |
| Calcium       | ppm   | ■27           | <br> |  |
| Magnesium     | ppm   | <b>69</b>     | <br> |  |
| Zinc          | ppm   | <b>6</b>      | <br> |  |
| Phosphorus    | ppm   | <b>1419</b>   | <br> |  |
| Barium        | ppm   | <b>■</b> 0    | <br> |  |
| Boron         | ppm   | <b>■</b> 304  | <br> |  |
|               |       |               |      |  |

## Diagnosis

No corrective action is recommended at this time. Resample at the next service interval to monitor.All component wear rates are normal. There is no indication of any contamination in the oil. The condition of the oil is acceptable for the time in service.