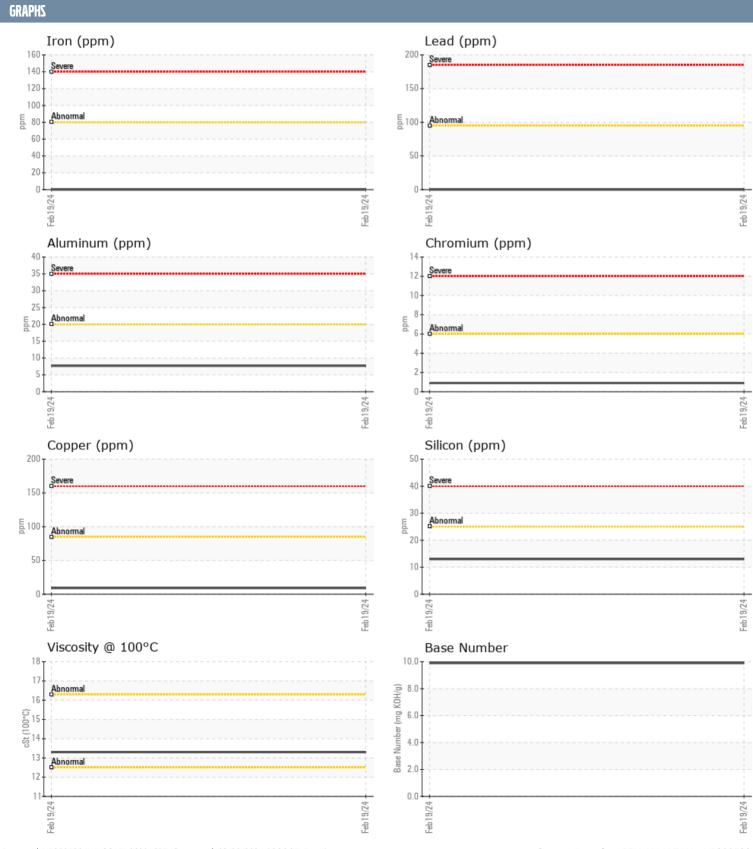

## **SEA CAT III** VOLVO PENTA 2006040 154 - STARBOARD DIESEL ENGINE

**Sample No:** VPA021806

Oil Type: **VOLVO PENTA SAE 15W40** 

| SAMPLE INFORMAT              | TION     |                   |      |  |
|------------------------------|----------|-------------------|------|--|
| Cample Number                |          | VPA021806         | <br> |  |
| Sample Number<br>Sample Date |          | 19 Feb 2024       | <br> |  |
| Machine Hours                |          | 19 Feb 2024<br>10 | <br> |  |
| Oil Hours                    |          | 0                 | <br> |  |
| Oil Changed                  |          | Changed           | <br> |  |
| Sample Status                |          | NORMAL            | <br> |  |
| Sample Status                |          | NORWAL            | <br> |  |
| OIL CONDITION                |          |                   |      |  |
| Visc @ 100°C                 | cSt      | <b>13.3</b>       | <br> |  |
| Base Number (BN)             | mg KOH/g | ■9.9              | <br> |  |
| Oxidation (PA)               | %        | 55                | <br> |  |
| CONTAMINATION                |          |                   |      |  |
|                              | 0/       | N-0               |      |  |
| Water                        | %        | NEG               | <br> |  |
| Soot %                       | %        | ■0                | <br> |  |
| Nitration (PA)               | %        | 37                | <br> |  |
| Sulfation (PA)               | %        | 51                | <br> |  |
| Glycol                       | %        | NEG               | <br> |  |
| Fuel                         | %        | <1.0              | <br> |  |
| Silicon<br>Sodium            | ppm      | <b>■</b> 13       | <br> |  |
| Potassium                    | ppm      | <b>0</b>          | <br> |  |
| POLASSIUITI                  | ppm      | ■0                | <br> |  |
| WEAR METALS                  |          |                   |      |  |
| Iron                         | ppm      | <b>0</b>          | <br> |  |
| Copper                       | ppm      | <b>■</b> 9        | <br> |  |
| Lead                         | ppm      | <b>0</b>          | <br> |  |
| Tin                          | ppm      | <b>■</b> <1       | <br> |  |
| Aluminum                     | ppm      | <b>■8</b>         | <br> |  |
| Chromium                     | ppm      | <b>■</b> <1       | <br> |  |
| Molybdenum                   | ppm      | <b>■ 57</b>       | <br> |  |
| Nickel                       | ppm      | ■ 0               | <br> |  |
| Titanium                     | ppm      | <b>■</b> 0        | <br> |  |
| Silver                       | ppm      | <b>■</b> 0        | <br> |  |
| Manganese                    | ppm      | <b>■</b> <1       | <br> |  |
| Vanadium                     | ppm      | 0                 | <br> |  |
| ADDITIVES                    |          |                   |      |  |
| Calcium                      | ppm      | 980               | <br> |  |
| Magnesium                    | ppm      | <b>■879</b>       | <br> |  |
| Zinc                         | ppm      | <b>1196</b>       | <br> |  |
| Phosphorus                   | ppm      | <b>■</b> 1024     | <br> |  |
| Barium                       | ppm      | <b>■ &lt;1</b>    | <br> |  |
| Boron                        | ppm      | <b>6</b>          | <br> |  |
|                              |          |                   |      |  |

## Diagnosis

No corrective action is recommended at this time. Resample at the next service interval to monitor.All component wear rates are normal. There is no indication of any contamination in the oil. The BN result indicates that there is suitable alkalinity remaining in the oil. The condition of the oil is acceptable for the time in service.