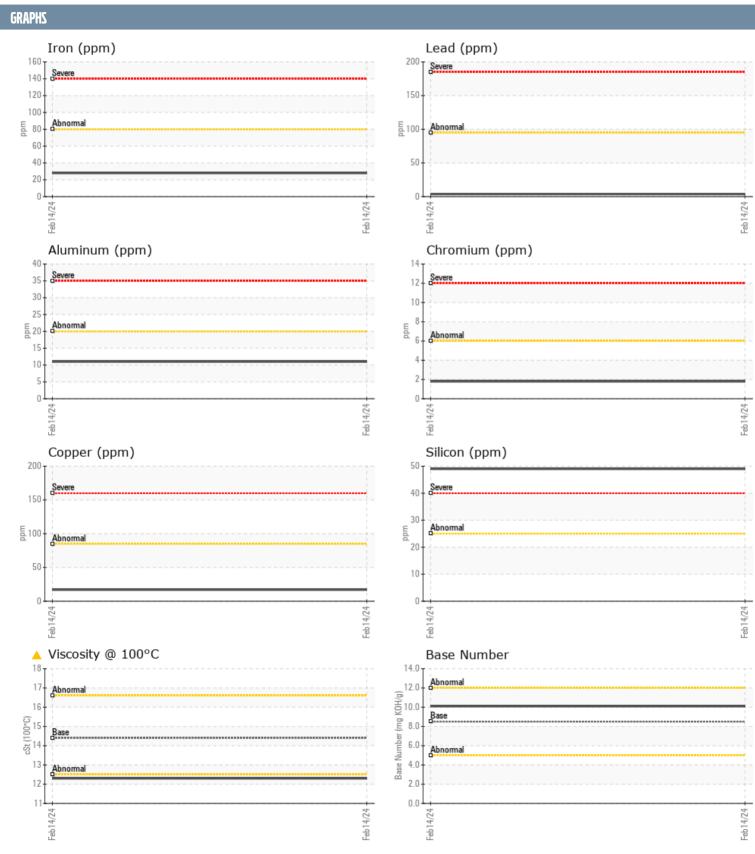

## 36 FT SARGO 36 FT SARGO VOLVO PENTA A 1159643 - PORT DIESEL ENGINE

Sample No: VPA058179

Oil Type: DIESEL ENGINE OIL SAE 15W40

| SAMPLE INFORMAT  | TION     |                 |      |  |
|------------------|----------|-----------------|------|--|
| Sample Number    |          | VPA058179       | <br> |  |
| Sample Date      |          | 14 Feb 2024     | <br> |  |
| Machine Hours    |          | 144             | <br> |  |
| Oil Hours        |          | 0               | <br> |  |
| Oil Changed      |          | Changed         | <br> |  |
| Sample Status    |          | MARGINAL        | <br> |  |
| OIL CONDITION    |          |                 |      |  |
|                  |          |                 |      |  |
| Visc @ 100°C     | cSt      | <b>12.3</b>     | <br> |  |
| Base Number (BN) | mg KOH/g | <b>10.1</b>     | <br> |  |
| Oxidation (PA)   | %        | 80              | <br> |  |
| CONTAMINATION    |          |                 |      |  |
| Water            | %        | NEG             | <br> |  |
| Soot %           | %        | ■ 0.3           | <br> |  |
| Nitration (PA)   | %        | 52              | <br> |  |
| Sulfation (PA)   | %        | 61              | <br> |  |
| Glycol           | %        | NEG             | <br> |  |
| Fuel             | %        | ■ 0.3           | <br> |  |
| Silicon          | ppm      | <b>49</b>       | <br> |  |
| Sodium           | ppm      | <b>■&lt;1</b>   | <br> |  |
| Potassium        | ppm      | <b>4</b>        | <br> |  |
| WEAR METALS      |          |                 |      |  |
| Iron             | nnm      | <b>28</b>       | <br> |  |
| Copper           | ppm      | <b>17</b>       | <br> |  |
| Lead             | ppm      | <b>4</b>        | <br> |  |
| Tin              | ppm      | ■3              | <br> |  |
| Aluminum         | ppm      | <b>11</b>       | <br> |  |
| Chromium         | ppm      | 2               | <br> |  |
| Molybdenum       | ppm      | <b>■45</b>      | <br> |  |
| Nickel           | ppm      | ■3              | <br> |  |
| Titanium         | ppm      | <b>0</b>        | <br> |  |
| Silver           | ppm      | ■0              | <br> |  |
| Manganese        | ppm      | <b>1</b>        | <br> |  |
| Vanadium         | ppm      | 0               | <br> |  |
| ADDITIVES        |          |                 |      |  |
| Calcium          | nom      | 1500            |      |  |
| Magnesium        | ppm      | ■ 1599<br>■ 522 | <br> |  |
| <del>-</del>     | ppm      |                 |      |  |
| Zinc             | ppm      | <b>■</b> 1168   | <br> |  |
| Phosphorus       | ppm      | <b>893</b>      |      |  |
| Barium           | ppm      | <b>1</b>        | <br> |  |
| Boron            | ppm      | <b>66</b>       | <br> |  |

## Diagnosis

Oil and filter change at the time of sampling has been noted. Resample at the next service interval to monitor. All component wear rates are normal. Fuel content negligible. There is no indication of any contamination in the oil. The oil viscosity is lower than normal. The BN result indicates that there is suitable alkalinity remaining in the oil.