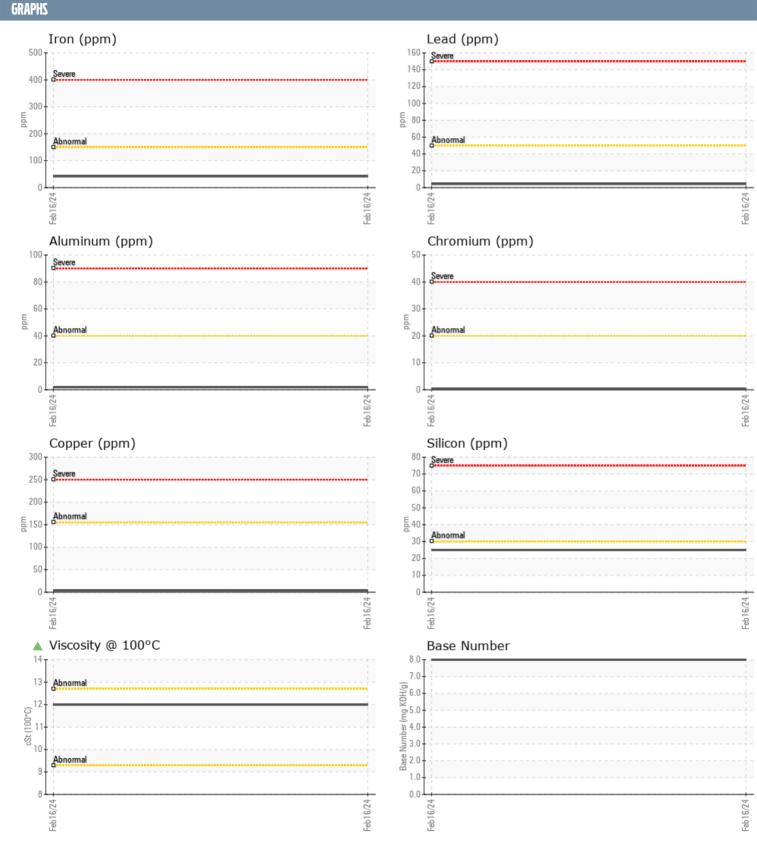

## UNPLUGGED MERCRUISER OWO 17332 - STARBOARD GASOLINE ENGINE

Sample No: VPA036382

Oil Type: QUICKSILVER 25W40

| SAMPLE INFORMAT  | TION     |             |      |  |
|------------------|----------|-------------|------|--|
| Sample Number    |          | VPA036382   | <br> |  |
| Sample Date      |          | 16 Feb 2024 | <br> |  |
| Machine Hours    |          | 734         | <br> |  |
| Oil Hours        |          | 5           | <br> |  |
| Oil Changed      |          | Not Changd  | <br> |  |
| Sample Status    |          | ATTENTION   | <br> |  |
|                  |          |             |      |  |
| OIL CONDITION    |          |             |      |  |
| Visc @ 100°C     | cSt      | <b>12.0</b> | <br> |  |
| Base Number (BN) | mg KOH/g | ■8.0        | <br> |  |
| Oxidation (PA)   | %        | 19          | <br> |  |
| CONTAMINATION    |          |             |      |  |
| Water            | %        | NEG         | <br> |  |
| Soot %           | %        | ■0.1        | <br> |  |
| Nitration (PA)   | %        | 10          | <br> |  |
| Sulfation (PA)   | %        | 14          | <br> |  |
| Glycol           | %        | NEG         | <br> |  |
| Fuel             | %        | <b>2.8</b>  | <br> |  |
| Silicon          | ppm      | <b>■25</b>  | <br> |  |
| Sodium           | ppm      | <b>■</b> 0  | <br> |  |
| Potassium        | ppm      | <b>3</b>    | <br> |  |
| WEAR METALS      |          |             |      |  |
| Iron             | ppm      | <b>42</b>   | <br> |  |
| Copper           | ppm      | <b>4</b>    | <br> |  |
| Lead             | ppm      | <b>4</b>    | <br> |  |
| Tin              | ppm      | <b>□</b> <1 | <br> |  |
| Aluminum         | ppm      | 2           | <br> |  |
| Chromium         | ppm      | <1          | <br> |  |
| Molybdenum       | ppm      | 31          | <br> |  |
| Nickel           | ppm      | <b>■</b> 0  | <br> |  |
| Titanium         | ppm      | 0           | <br> |  |
| Silver           | ppm      | <b>■</b> 0  | <br> |  |
| Manganese        | ppm      | 0           | <br> |  |
| Vanadium         | ppm      | 0           | <br> |  |
| ADDITIVES        |          |             |      |  |
| Calcium          | ppm      | 1677        | <br> |  |
| Magnesium        | ppm      | 13          | <br> |  |
| Zinc             | ppm      | 888         | <br> |  |
| Phosphorus       | ppm      | 647         | <br> |  |
| Barium           | ppm      | <1          | <br> |  |
| Boron            | ppm      | 148         | <br> |  |
|                  |          |             |      |  |

## Diagnosis

No corrective action is recommended at this time. Resample at the next service interval to monitor.All component wear rates are normal. Light fuel dilution occurring. The oil viscosity is lower than normal. The BN result indicates that there is suitable alkalinity remaining in the oil. Confirm oil type.