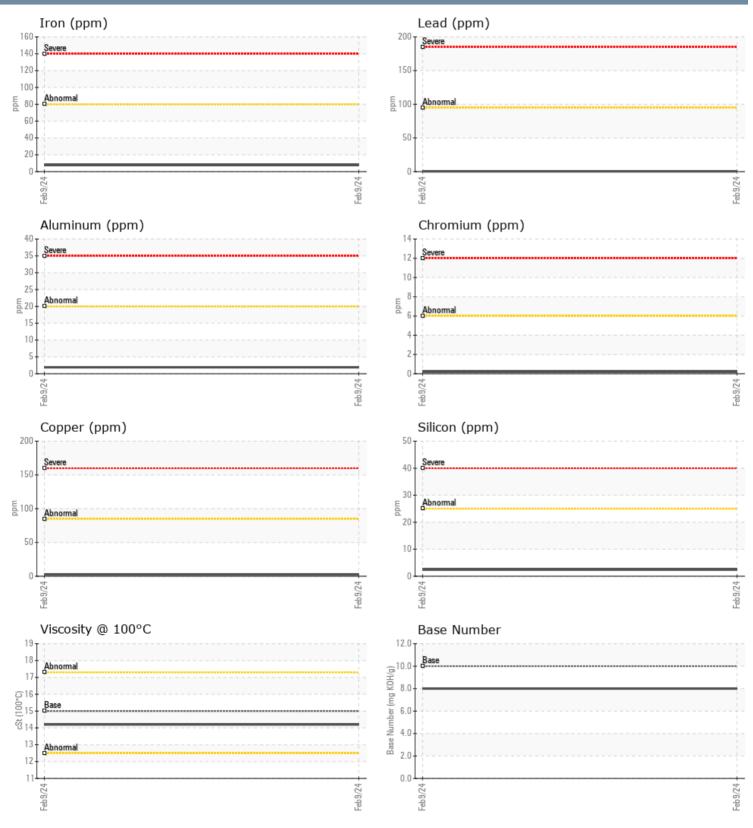

#### SAMPLE INFORMATION VPA056551 Sample Number 09 Feb 2024 Sample Date Machine Hours 603 **Oil Hours** 0 Oil Changed Changed NORMAL Sample Status **OIL CONDITION** T: F: Visc @ 100°C cSt 14.2 Base Number (BN) mg KOH/g 8.0 Oxidation (PA) % 67 CONTAMINATION % NEG Water % Soot % 0.4 Nitration (PA) % 63 % Sulfation (PA) 57 Glycol % NEG Fuel % <1.0 Silicon 2 ppm Sodium 0 🔲 ppm Potassium 5 ppm WEAR METALS 8 Iron ppm 2 Copper ppm Lead ■ <1 ppm Tin 0 ppm Aluminum ppm 2 Chromium **|** <1 ppm Molybdenum 5 ppm Nickel 0 🔲 ppm Titanium ppm 0 Silver 0 ppm Manganese 0 🔲 ppm Vanadium ppm 0 **ADDITIVES** Calcium 1182 ppm Magnesium 87 ppm Zinc ppm 715 Phosphorus ppm 561 Barium **<**1 ppm Boron ppm 86

#### Diagnosis

Resample at the next service interval to monitor.All component wear rates are normal. There is no indication of any contamination in the oil. The BN result indicates that there is suitable alkalinity remaining in the oil. The condition of the oil is acceptable for the time in service.

#### GRAPHS

Contact/Location: STEVE VASAS - VP568144