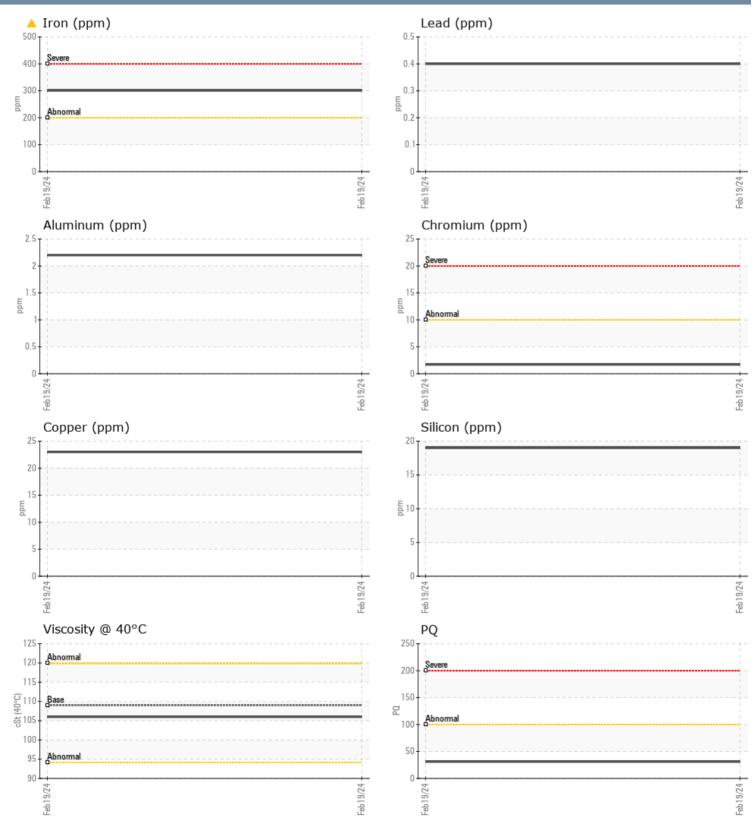

## PARKER 4311 VOLVO PENTA 3940022708 - PORT IPS

Sample No: VPA060446

Oil Type: GEAR OIL SAE 75W90

| SAMPLE INFORM | IATION |             |      |                                                                           |
|---------------|--------|-------------|------|---------------------------------------------------------------------------|
| Sample Number |        | VPA060446   | <br> | <br>—                                                                     |
| Sample Date   |        | 19 Feb 2024 | <br> | <br>Jas Marine Service Inc                                                |
| Machine Hours |        | 577         | <br> | <br>3131 SW 2Nd Ave.                                                      |
| Oil Hours     |        | 0           | <br> | <br>FORT LAUDERDALE, FL                                                   |
| Oil Changed   |        | Not Changd  | <br> | <br>US 33315                                                              |
| Sample Status |        | ABNORMAL    | <br> | <br>Contact: JASON TOLEDO                                                 |
|               |        |             |      | jason@jasmarine.com                                                       |
| OIL CONDITION |        |             |      | T: (954)462-1112<br>F:                                                    |
| Visc @ 40°C   | cSt    | 106         | <br> | <br>— r.                                                                  |
| CONTAMINATION | N      |             |      | Diagnosis                                                                 |
| Water         | %      | NEG         | <br> | <br>No corrective action is recomm                                        |
| Silicon       | ppm    | 19          | <br> | <br>at this time. Resample at the new<br>service interval to monitor.Gear |
| Sodium        | ppm    | 2           | <br> | <br>is indicated. There is no indicatio                                   |
| Potassium     | ppm    | 2           | <br> | <br>any contamination in the oil. The                                     |
| WEAR METALS   |        |             |      | condition of the oil is acceptable<br>the time in service.                |
| PQ            |        | 31          | <br> | <br>-                                                                     |
| ron           | ppm    | ▲ 301       | <br> |                                                                           |
| Copper        | ppm    | 23          | <br> |                                                                           |
| _ead          | ppm    | <1          | <br> |                                                                           |
| Tin           | ppm    | 0           | <br> |                                                                           |
| Aluminum      | ppm    | 2           | <br> |                                                                           |
| Chromium      | ppm    | 2           | <br> |                                                                           |
| Volybdenum    | ppm    | 0           | <br> |                                                                           |
| Nickel        | ppm    | 2           | <br> |                                                                           |
| Titanium      | ppm    | <1          | <br> |                                                                           |
| Silver        | ppm    | 0           | <br> |                                                                           |
| Manganese     | ppm    | <b>4</b>    | <br> |                                                                           |
| Vanadium      | ppm    | 0           | <br> |                                                                           |
| ADDITIVES     |        |             |      |                                                                           |
| Calcium       | ppm    | 8           | <br> | <br>-                                                                     |
| Magnesium     | ppm    | 45          | <br> |                                                                           |
| Zinc          | ppm    | 22          | <br> |                                                                           |
| Phosphorus    | ppm    | 1212        | <br> |                                                                           |
| Barium        | ppm    | <1          | <br> |                                                                           |
| Boron         | ppm    | 329         | <br> |                                                                           |

## GRAPHS

Report Id: VP426065 [WUSCAR] 06095869 (Generated: 02/23/2024 10:09:31) Rev: 1

Contact/Location: JASON TOLEDO - VP426065