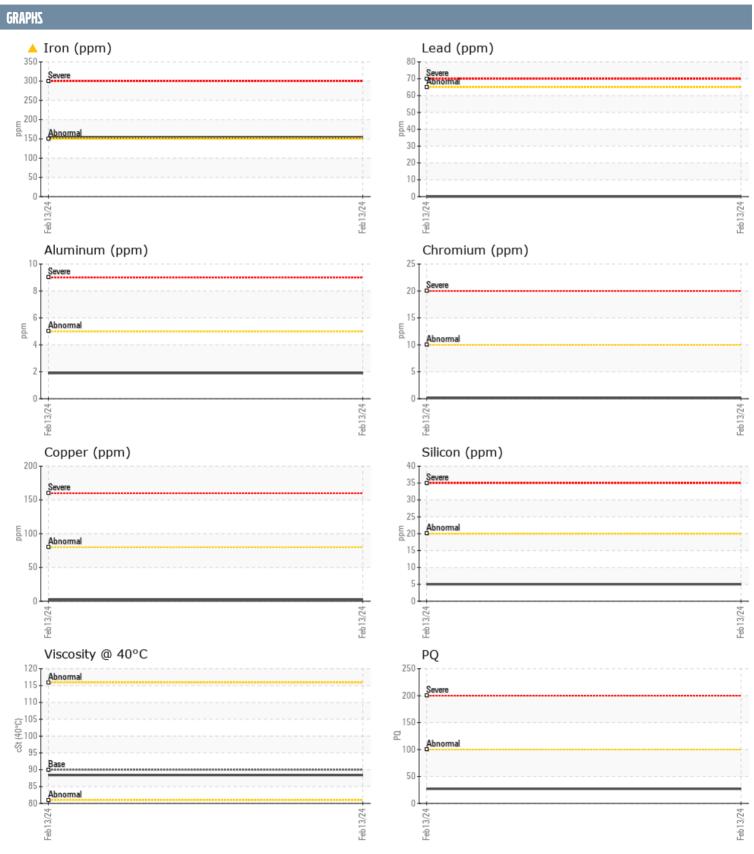

## 36FT SARGO 36 SARGO VOLVO PENTA 3100005695 - STERNDRIVE - STARBOARD GEARBOX

Sample No: VPA058174

**Oil Type:** VOLVO PENTA GL-5 SAE 75W90

| SAMPLE INFORM | IATION |             |      |  |
|---------------|--------|-------------|------|--|
| Sample Number |        | VPA058174   | <br> |  |
| Sample Date   |        | 13 Feb 2024 | <br> |  |
| Machine Hours |        | 144         | <br> |  |
| Oil Hours     |        | 144         | <br> |  |
| Oil Changed   |        | Changed     | <br> |  |
| Sample Status |        | ABNORMAL    | <br> |  |
| OIL CONDITION |        |             |      |  |
| Visc @ 40°C   | cSt    | ■88.4       | <br> |  |
| CONTAMINATION | N      |             |      |  |
| Water         | %      | NEG         | <br> |  |
| Silicon       | ppm    | <b>5</b>    | <br> |  |
| Sodium        | ppm    | <b>2</b>    | <br> |  |
| Potassium     | ppm    | <b>1</b> 4  | <br> |  |
| WEAR METALS   |        |             |      |  |
| PQ            |        | <b>27</b>   | <br> |  |
| Iron          | ppm    | <u> </u>    | <br> |  |
| Copper        | ppm    | <b>2</b>    | <br> |  |
| Lead          | ppm    | ■0          | <br> |  |
| Tin           | ppm    | ■0          | <br> |  |
| Aluminum      | ppm    | <b>■</b> 2  | <br> |  |
| Chromium      | ppm    | <b></b>     | <br> |  |
| Molybdenum    | ppm    | <b>0</b>    | <br> |  |
| Nickel        | ppm    | <b></b>     | <br> |  |
| Titanium      | ppm    | 0           | <br> |  |
| Silver        | ppm    | 0           | <br> |  |
| Manganese     | ppm    | <b>6</b>    | <br> |  |
| Vanadium      | ppm    | 0           | <br> |  |
| ADDITIVES     |        |             |      |  |
| Calcium       | ppm    | <b>13</b>   | <br> |  |
| Magnesium     | ppm    | <b>854</b>  | <br> |  |
| Zinc          | ppm    | <b>6</b>    | <br> |  |
| Phosphorus    | ppm    | <b>1380</b> | <br> |  |
| Barium        | ppm    | <b>1</b>    | <br> |  |
| Boron         | ppm    | <b>480</b>  | <br> |  |
|               |        |             |      |  |