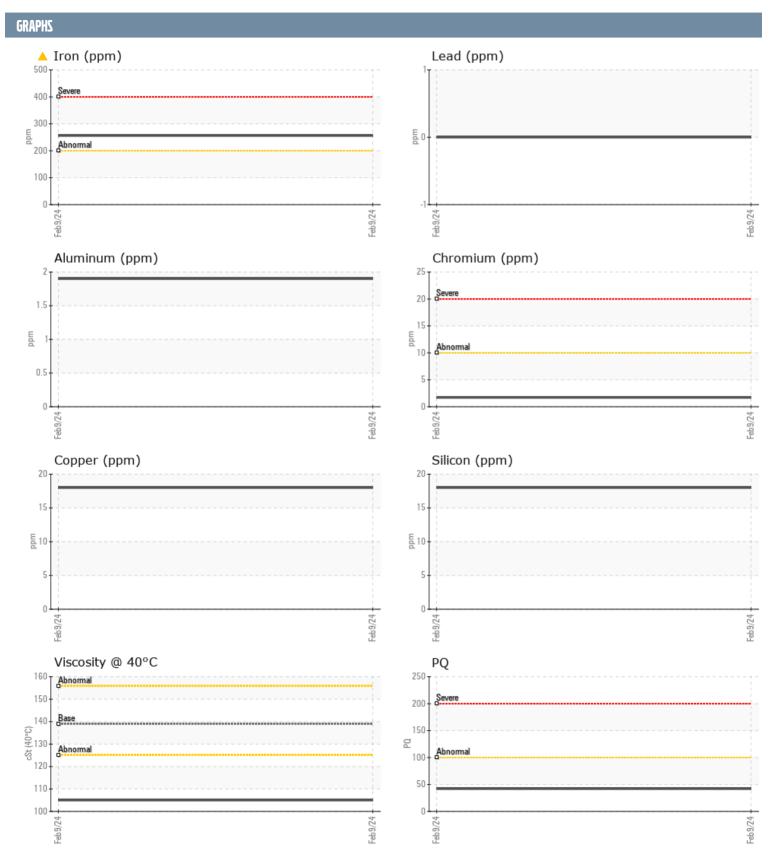

## LEE BROADWAY 44397 VOLVO PENTA 3940013164 - PORT IPS

Sample No: VPA021751

Oil Type: VOLVO PREMIUM GEAR OIL 80W-90 GL-5

| SAMPLE INFORMA       | ATION |                       |      |  |
|----------------------|-------|-----------------------|------|--|
| Sample Number        |       | VPA021751             | <br> |  |
| Sample Date          |       | 09 Feb 2024           | <br> |  |
| Machine Hours        |       | 603                   | <br> |  |
| Oil Hours            |       | 0                     | <br> |  |
| Oil Changed          |       | Changed               | <br> |  |
| Sample Status        |       | ABNORMAL              | <br> |  |
| OIL CONDITION        |       |                       |      |  |
| Visc @ 40°C          | cSt   | <b>105</b>            | <br> |  |
| CONTAMINATION        |       |                       |      |  |
| Water                | %     | NEG                   | <br> |  |
| Silicon              | ppm   | 18                    | <br> |  |
| Sodium               | ppm   | ■8                    | <br> |  |
| Potassium            | ppm   | <u></u> 2             | <br> |  |
| WEAR METALS          |       |                       |      |  |
| PQ                   |       | <b>42</b>             | <br> |  |
| Iron                 | ppm   | <u>^</u> 256          | <br> |  |
| Copper               | ppm   | ■18                   | <br> |  |
| Lead T               | ppm   | 0                     | <br> |  |
| Tin                  | ppm   | 0                     | <br> |  |
| Aluminum<br>Chromium | ppm   | 2                     | <br> |  |
| Molybdenum           | ppm   | <b>□</b> 2 <b>□</b> 0 |      |  |
| Nickel               | ppm   | <b>2</b>              | <br> |  |
| Titanium             | ppm   | 0                     | <br> |  |
| Silver               | ppm   | 0                     | <br> |  |
| Manganese            | ppm   | 0<br>2                | <br> |  |
| Vanadium             | ppm   | 0                     | <br> |  |
|                      | ррпп  | <u> </u>              | <br> |  |
| ADDITIVES            |       |                       |      |  |
| Calcium              | ppm   | 10                    | <br> |  |
| Magnesium            | ppm   | <b>■12</b>            | <br> |  |
| Zinc                 | ppm   | ■25                   | <br> |  |
| Phosphorus           | ppm   | <b>1236</b>           | <br> |  |
| Barium               | ppm   | <b>■&lt;1</b>         | <br> |  |
| Boron                | ppm   | <b>316</b>            | <br> |  |

## Diagnosis

Oil and filter change at the time of sampling has been noted. No corrective action is recommended at this time. Resample at the next service interval to monitor. Gear wear is indicated. There is no indication of any contamination in the oil. The condition of the oil is acceptable for the time in service.