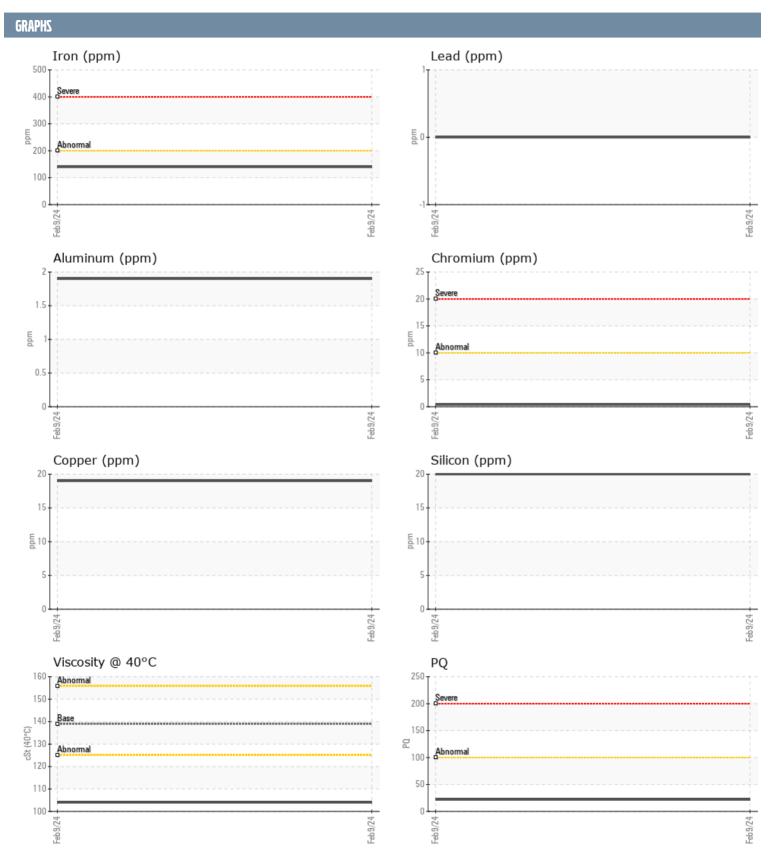

## LEE BROADWAY 44397 VOLVO PENTA 3940013163 - STARBOARD IPS

Sample No: VPA050725

Oil Type: VOLVO PREMIUM GEAR OIL 80W-90 GL-5

| SAMPLE INFORM | ATION |               |      |  |
|---------------|-------|---------------|------|--|
| Sample Number |       | VPA050725     | <br> |  |
| Sample Date   |       | 09 Feb 2024   | <br> |  |
| Machine Hours |       | 604           | <br> |  |
| Oil Hours     |       | 0             | <br> |  |
| Oil Changed   |       | Changed       | <br> |  |
| Sample Status |       | NORMAL        | <br> |  |
|               |       |               |      |  |
| OIL CONDITION |       |               |      |  |
| Visc @ 40°C   | cSt   | <b>104</b>    | <br> |  |
| CONTAMINATION |       |               |      |  |
| Water         | %     | NEG           | <br> |  |
| Silicon       | ppm   | 20            | <br> |  |
| Sodium        | ppm   | <b>17</b>     | <br> |  |
| Potassium     | ppm   | <b>2</b>      | <br> |  |
| WEAR METALS   |       |               |      |  |
| PO            |       | <b>22</b>     | <br> |  |
| Iron          | ppm   | <b>■</b> 140  | <br> |  |
| Copper        | ppm   | <b>1</b> 9    | <br> |  |
| Lead          | ppm   | 0             | <br> |  |
| Tin           | ppm   | 0             | <br> |  |
| Aluminum      | ppm   | 2             | <br> |  |
| Chromium      | ppm   | <b>■&lt;1</b> | <br> |  |
| Molybdenum    | ppm   | <b>■</b> 0    | <br> |  |
| Nickel        | ppm   | <b>1</b>      | <br> |  |
| Titanium      | ppm   | 0             | <br> |  |
| Silver        | ppm   | 0             | <br> |  |
| Manganese     | ppm   | <b>■</b> 3    | <br> |  |
| Vanadium      | ppm   | 0             | <br> |  |
| ADDITIVES     |       |               |      |  |
| Calcium       | ppm   | 8             | <br> |  |
| Magnesium     | ppm   | <b>7</b>      | <br> |  |
| Zinc          | ppm   | <b>20</b>     | <br> |  |
| Phosphorus    | ppm   | <b>1201</b>   | <br> |  |
| Barium        | ppm   | <b>-</b> <1   | <br> |  |
| Boron         | ppm   | 321           | <br> |  |
|               |       |               |      |  |

## Diagnosis

No corrective action is recommended at this time. Resample at the next service interval to monitor.All component wear rates are normal. There is no indication of any contamination in the oil. The condition of the oil is acceptable for the time in service.