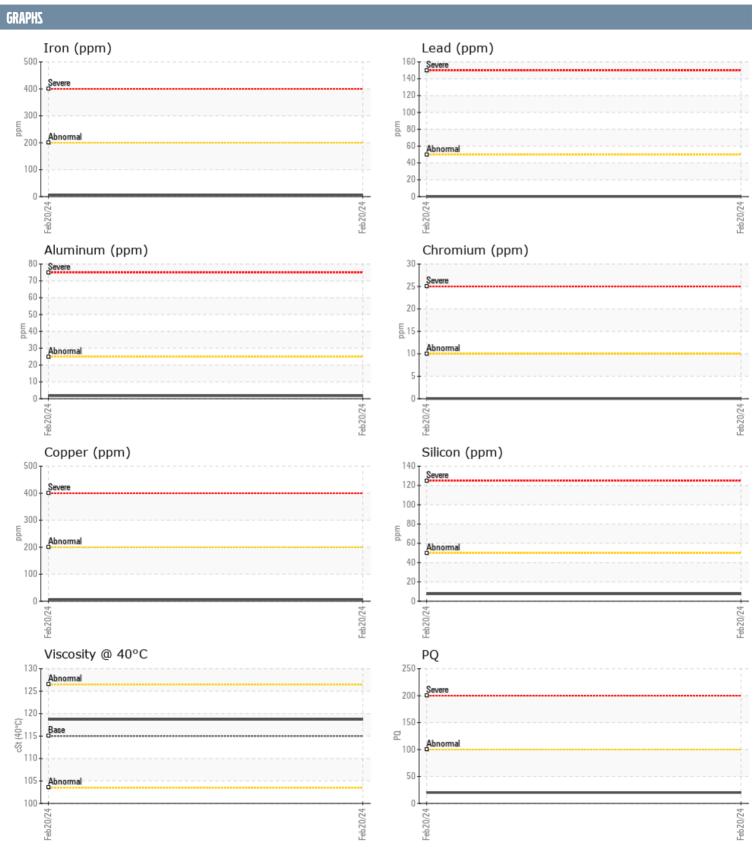

## ZF 20324917 - STARBOARD GEARBOX

Sample No: VPA036563

Oil Type: DIESEL ENGINE OIL SAE 15W40

| SAMPLE INFORM | IATION      |               |      |  |
|---------------|-------------|---------------|------|--|
|               | IATIUN      |               |      |  |
| Sample Number |             | VPA036563     | <br> |  |
| Sample Date   |             | 20 Feb 2024   | <br> |  |
| Machine Hours |             | 342           | <br> |  |
| Oil Hours     |             | 0             | <br> |  |
| Oil Changed   |             | N/A           | <br> |  |
| Sample Status |             | NORMAL        | <br> |  |
| OIL CONDITION |             |               |      |  |
| Visc @ 40°C   | cSt         | <b>118.7</b>  | <br> |  |
| CONTAMINATION | 1           |               |      |  |
| Water         | %           | NEG           | <br> |  |
| Silicon       | ppm         | <b>■8</b>     | <br> |  |
| Sodium        | ppm         | <b>■</b> <1   | <br> |  |
| Potassium     | ppm         | <1            | <br> |  |
|               | le le · · · |               |      |  |
| WEAR METALS   |             |               |      |  |
| PQ            |             | <b>■20</b>    | <br> |  |
| Iron          | ppm         | <b>6</b>      | <br> |  |
| Copper        | ppm         | <b>6</b>      | <br> |  |
| Lead          | ppm         | <b>■</b> 0    | <br> |  |
| Tin           | ppm         | <b>■&lt;1</b> | <br> |  |
| Aluminum      | ppm         | <b>2</b>      | <br> |  |
| Chromium      | ppm         | <b>0</b>      | <br> |  |
| Molybdenum    | ppm         | <b>■</b> 56   | <br> |  |
| Nickel        | ppm         | <b>-&lt;1</b> | <br> |  |
| Titanium      | ppm         | ■0            | <br> |  |
| Silver        | ppm         | <1            | <br> |  |
| Manganese     | ppm         | <b>■&lt;1</b> | <br> |  |
| Vanadium      | ppm         | 0             | <br> |  |
| ADDITIVES     |             |               |      |  |
| Calcium       | ppm         | <b>■3235</b>  | <br> |  |
| Magnesium     | ppm         | <b>■28</b>    | <br> |  |
| Zinc          | ppm         | <b>■1134</b>  | <br> |  |
| Phosphorus    | ppm         | 1023          | <br> |  |
| Barium        | ppm         | ■0            | <br> |  |
| Boron         | ppm         | ■350          | <br> |  |
|               | PP          |               |      |  |

## Diagnosis

No corrective action is recommended at this time. Resample at the next service interval to monitor.All component wear rates are normal. There is no indication of any contamination in the oil. The condition of the oil is acceptable for the time in service.