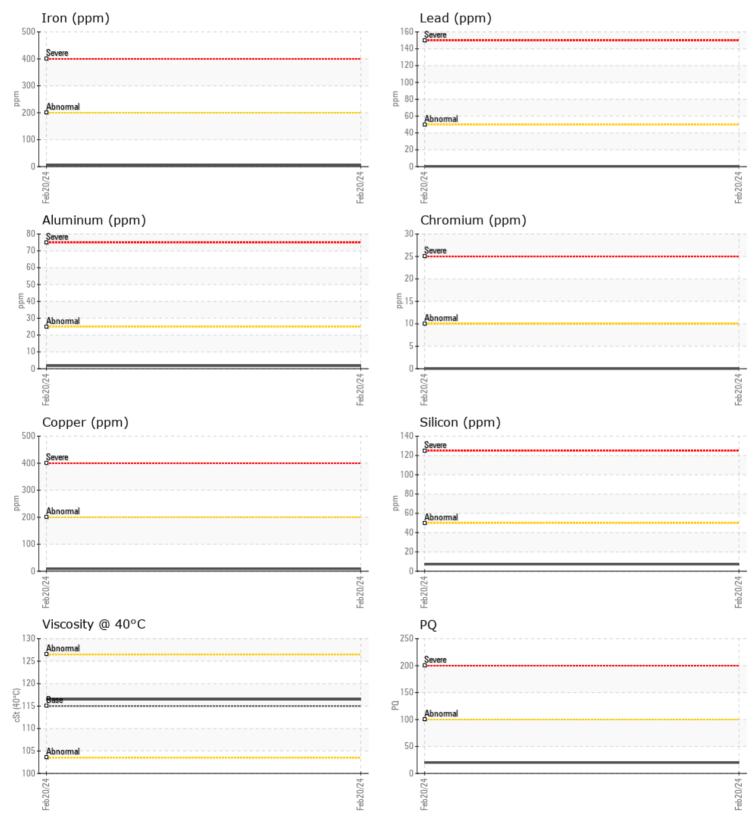

### **ZF 20323994 - PORT GEARBOX**

Sample No: VPA036572

**Oil Type: DIESEL ENGINE OIL SAE 15W40** 

| SAMPLE INFORM | ATION |              |      |  |
|---------------|-------|--------------|------|--|
| Sample Number |       | VPA036572    | <br> |  |
| Sample Date   |       | 20 Feb 2024  | <br> |  |
| Machine Hours |       | 345          | <br> |  |
| Oil Hours     |       | 0            | <br> |  |
| Oil Changed   |       | N/A          | <br> |  |
| Sample Status |       | NORMAL       | <br> |  |
| OIL CONDITION |       |              |      |  |
| Visc @ 40°C   | cSt   | <b>116.5</b> | <br> |  |
| CONTAMINATION |       |              |      |  |
| Water         | %     | NEG          | <br> |  |
| Silicon       | ppm   | 7            | <br> |  |
| Sodium        | ppm   |              | <br> |  |
| Potassium     | ppm   | <b></b> <1   | <br> |  |
| WEAR METALS   |       |              |      |  |
| PQ            |       | 20           | <br> |  |
| Iron          | ppm   | <b>4</b>     | <br> |  |
| Copper        | ppm   | 9            | <br> |  |
| Lead          | ppm   | <b>  </b> <1 | <br> |  |
| Tin           | ppm   | <b></b> <1   | <br> |  |
| Aluminum      | ppm   | 2            | <br> |  |
| Chromium      | ppm   | 0            | <br> |  |
| Molybdenum    | ppm   | 61           | <br> |  |
| Nickel        | ppm   | 0            | <br> |  |
| Titanium      | ppm   | 0            | <br> |  |
| Silver        | ppm   | 0            | <br> |  |
| Manganese     | ppm   | <b>  </b> <1 | <br> |  |
| Vanadium      | ppm   | 0            | <br> |  |
| ADDITIVES     |       |              |      |  |
| Calcium       | ppm   | 3205         | <br> |  |
| Magnesium     | ppm   | 26           | <br> |  |
| Zinc          | ppm   | <b>1175</b>  | <br> |  |
| Phosphorus    | ppm   | <b>1040</b>  | <br> |  |
| Barium        | ppm   | 0            | <br> |  |
| Boron         | ppm   | 329          | <br> |  |
|               |       |              |      |  |

#### GRAPHS

Report Id: VP705283 [WUSCAR] 06095982 (Generated: 02/21/2024 15:14:36) Rev: 1

Contact/Location: SERVICE MANAGER - VP705283