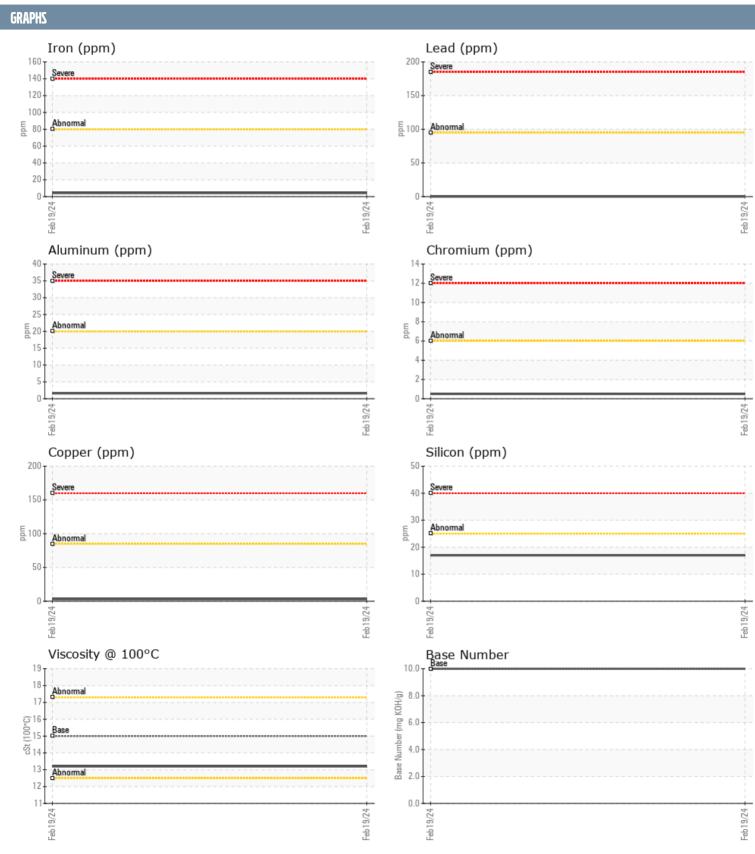

## **KEY HEIKKILA DANIEL/502719 VOLVO PENTA 2041063783 - CENTER DIESEL ENGINE**

**Sample No:** VPA059619

Oil Type: VOLVO ULTRA DIESEL ENGINE OIL 15W40 VDS-3

| SAMPLE INFORMAT  | TION     |                  |      |  |
|------------------|----------|------------------|------|--|
| Sample Number    |          | VPA059619        | <br> |  |
| Sample Date      |          | 19 Feb 2024      | <br> |  |
| Machine Hours    |          | 1514             | <br> |  |
| Oil Hours        |          | 0                | <br> |  |
| Oil Changed      |          | Changed          | <br> |  |
| Sample Status    |          | NORMAL           | <br> |  |
| OIL CONDITION    |          |                  |      |  |
|                  |          |                  |      |  |
| Visc @ 100°C     | cSt      | ■13.2            | <br> |  |
| Base Number (BN) | mg KOH/g | <b>10.0</b>      | <br> |  |
| Oxidation (PA)   | %        | 59               | <br> |  |
| CONTAMINATION    |          |                  |      |  |
| Water            | %        | NEG              | <br> |  |
| Soot %           | %        | ■0.1             | <br> |  |
| Nitration (PA)   | %        | 52               | <br> |  |
| Sulfation (PA)   | %        | 52               | <br> |  |
| Glycol           | %        | NEG              | <br> |  |
| Fuel             | %        | <1.0             | <br> |  |
| Silicon          | ppm      | <b>17</b>        | <br> |  |
| Sodium           | ppm      | <b>■</b> 0       | <br> |  |
| Potassium        | ppm      | <b>2</b>         | <br> |  |
| WEAR METALS      |          |                  |      |  |
| Iron             | ppm      | <b>4</b>         | <br> |  |
| Copper           | ppm      | <u> </u>         | <br> |  |
| Lead             | ppm      | <b>■&lt;1</b>    | <br> |  |
| Tin              | ppm      | _<br>1           | <br> |  |
| Aluminum         | ppm      | <u> </u>         | <br> |  |
| Chromium         | ppm      | _<br><b>■</b> <1 | <br> |  |
| Molybdenum       | ppm      | <b>■</b> 59      | <br> |  |
| Nickel           | ppm      | <b>■&lt;1</b>    | <br> |  |
| Titanium         | ppm      | <b>■&lt;1</b>    | <br> |  |
| Silver           | ppm      | <b>■&lt;1</b>    | <br> |  |
| Manganese        | ppm      | <b>■</b> <1      | <br> |  |
| Vanadium         | ppm      | 0                | <br> |  |
| ADDITIVES        |          |                  |      |  |
| Calcium          | ppm      | <b>941</b>       | <br> |  |
| Magnesium        | ppm      | 908              | <br> |  |
| Zinc             | ppm      | ■ 1134           | <br> |  |
| Phosphorus       | ppm      | <b>930</b>       | <br> |  |
| Barium           | ppm      | <b>■</b> <1      | <br> |  |
| Boron            | ppm      | 8                | <br> |  |
| DOTOIT           | ppiii    |                  |      |  |