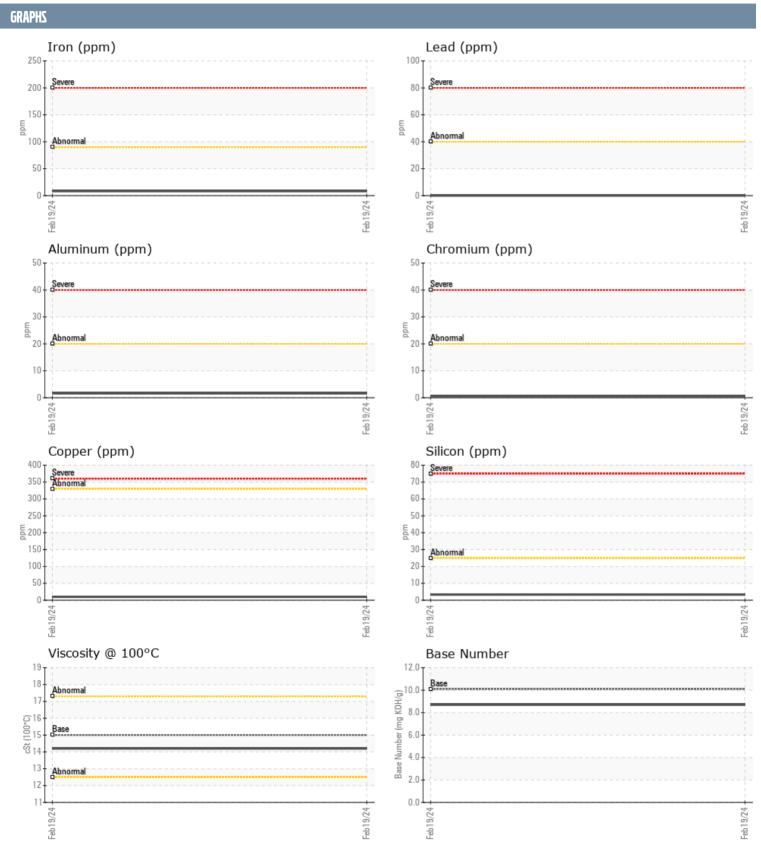

## ALLOS 354002 CUMMINS 74061618 - PORT DIESEL ENGINE

Sample No: VPA052252

Oil Type: SHELL ROTELLA T4 15W40

| SAMPLE INFORMAT  | TION     |               |      |  |
|------------------|----------|---------------|------|--|
| Sample Number    |          | VPA052252     | <br> |  |
| Sample Date      |          | 19 Feb 2024   | <br> |  |
| Machine Hours    |          | 259           | <br> |  |
| Oil Hours        |          | 0             | <br> |  |
| Oil Changed      |          | N/A           | <br> |  |
| Sample Status    |          | NORMAL        | <br> |  |
|                  |          |               |      |  |
| OIL CONDITION    |          |               |      |  |
| Visc @ 100°C     | cSt      | <b>14.2</b>   | <br> |  |
| Base Number (BN) | mg KOH/g | ■8.7          | <br> |  |
| Oxidation (PA)   | %        | 66            | <br> |  |
| CONTAMINATION    |          |               |      |  |
| Water            | %        | NEG           | <br> |  |
| Soot %           | %        | ■ 0.4         | <br> |  |
| Nitration (PA)   | %        | 53            | <br> |  |
| Sulfation (PA)   | %        | 58            | <br> |  |
| Glycol           | %        | NEG           | <br> |  |
| Fuel             | %        | <1.0          | <br> |  |
| Silicon          | ppm      | <b>■3</b>     | <br> |  |
| Sodium           | ppm      | <b>■</b> 0    | <br> |  |
| Potassium        | ppm      | <b>6</b>      | <br> |  |
| WEAR METALS      |          |               |      |  |
| Iron             | ppm      | <b>8</b>      | <br> |  |
| Copper           | ppm      | <b>10</b>     | <br> |  |
| Lead             | ppm      | □0            | <br> |  |
| Tin              | ppm      | <b>■&lt;1</b> | <br> |  |
| Aluminum         | ppm      | <b>2</b>      | <br> |  |
| Chromium         | ppm      | <b>■</b> <1   | <br> |  |
| Molybdenum       | ppm      | ■3            | <br> |  |
| Nickel           | ppm      | 1             | <br> |  |
| Titanium         | ppm      | <b>■</b> <1   | <br> |  |
| Silver           | ppm      | <b>■</b> <1   | <br> |  |
| Manganese        | ppm      | ■0            | <br> |  |
| Vanadium         | ppm      | <1            | <br> |  |
| ADDITIVES        |          |               |      |  |
| Calcium          | ppm      | <b>1830</b>   | <br> |  |
| Magnesium        | ppm      | 9             | <br> |  |
| Zinc             | ppm      | <b>■</b> 1018 | <br> |  |
| Phosphorus       | ppm      | ■874          | <br> |  |
| Barium           | ppm      | <b>0</b>      | <br> |  |
| Boron            | ppm      | <b>170</b>    | <br> |  |
|                  |          | _             |      |  |

## Diagnosis

F:

Resample at the next service interval to monitor. All component wear rates are normal. There is no indication of any contamination in the oil. The BN result indicates that there is suitable alkalinity remaining in the oil. The condition of the oil is acceptable for the time in service.