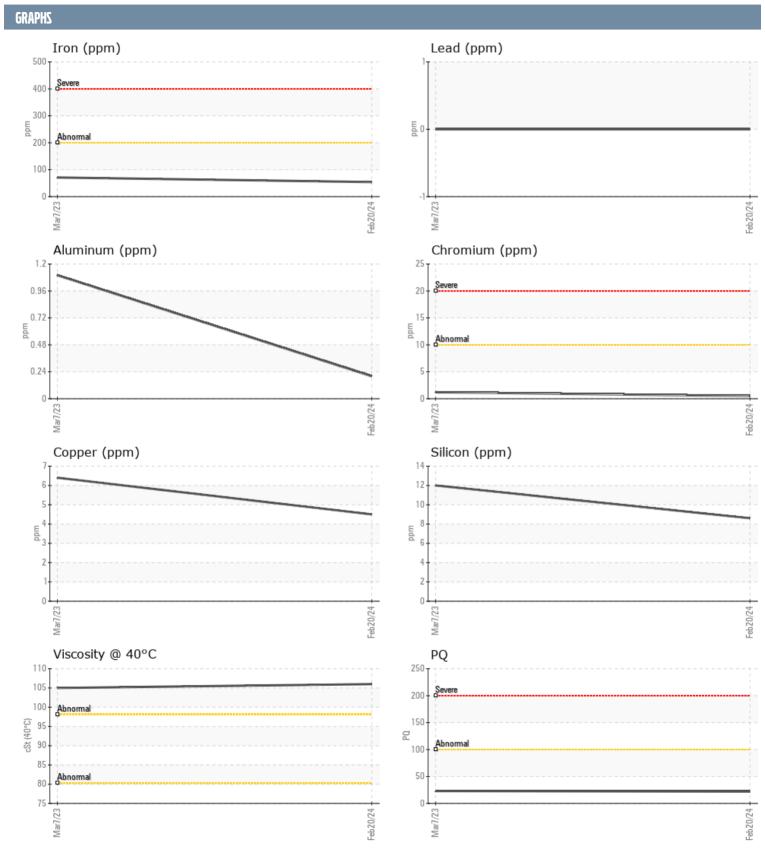

## SUSAN EIDE DILLON VOLVO PENTA 3940028072 - PORT IPS

Sample No: VPA060408

**Oil Type:** VOLVO API GL-5 SAE 75W90

| SAMPLE INFORMATION |     |               |             |  |  |
|--------------------|-----|---------------|-------------|--|--|
| Sample Number      |     | VPA060408     | VPA045529   |  |  |
| Sample Date        |     | 20 Feb 2024   | 07 Mar 2023 |  |  |
| Machine Hours      |     | 913           | 0           |  |  |
| Oil Hours          |     | 0             | 0           |  |  |
| Oil Changed        |     | Changed       | Changed     |  |  |
| Sample Status      |     | NORMAL        | NORMAL      |  |  |
| OIL CONDITION      |     |               |             |  |  |
| Visc @ 40°C        | cSt | <b>106</b>    | □105        |  |  |
| CONTAMINATION      | N   |               |             |  |  |
| Water              | %   | NEG           | NEG         |  |  |
| Silicon            | ppm | 9             | 12          |  |  |
| Sodium             | ppm | <b>-&lt;1</b> | <b>2</b>    |  |  |
| Potassium          | ppm | <b>■</b> 0    | <b>3</b>    |  |  |
| WEAR METALS        |     |               |             |  |  |
| PQ                 |     | <b>■</b> 22   | <b>2</b> 3  |  |  |
| Iron               | ppm | <b>■</b> 54   | <b>1</b> 71 |  |  |
| Copper             | ppm | 4             | 6           |  |  |
| Lead               | ppm | 0             | 0           |  |  |
| Tin                | ppm | <1            | <1          |  |  |
| Aluminum           | ppm | <1            | 1           |  |  |
| Chromium           | ppm | <b>■&lt;1</b> | <b>1</b>    |  |  |
| Molybdenum         | ppm | <b>■</b> 0    | <b>2</b>    |  |  |
| Nickel             | ppm | <b>■&lt;1</b> | <b></b>     |  |  |
| Titanium           | ppm | 0             | <1          |  |  |
| Silver             | ppm | 0             | 0           |  |  |
| Manganese          | ppm | <b>1</b>      | <b>5</b>    |  |  |
| Vanadium           | ppm | 0             | <1          |  |  |
| ADDITIVES          |     |               |             |  |  |
| Calcium            | ppm | <b>7</b>      | <b>■</b> 31 |  |  |
| Magnesium          | ppm | ■0            | 102         |  |  |
| Zinc               | ppm | <b>0</b>      | <b>0</b>    |  |  |
| Phosphorus         | ppm | <b>1245</b>   | <b>1247</b> |  |  |
| Barium             | ppm | <b>0</b>      | <b>0</b>    |  |  |
| Boron              | ppm | <b>278</b>    | ■300        |  |  |
|                    |     |               |             |  |  |

## Diagnosis

Resample at the next service interval to monitor. All component wear rates are normal. There is no indication of any contamination in the oil. The condition of the oil is acceptable for the time in service.