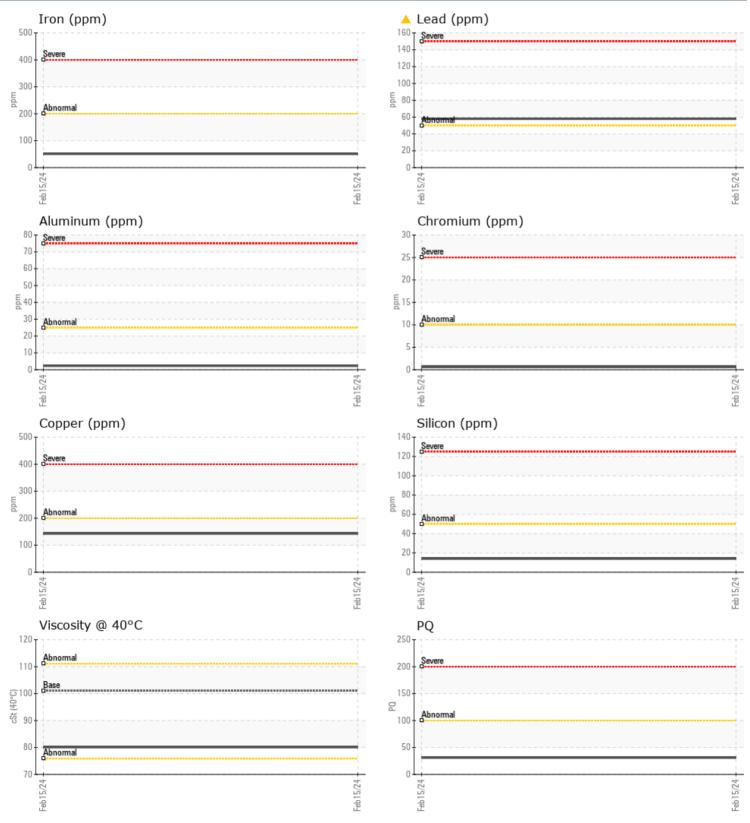

#### SAMPLE INFORMATION Sample Number VPA060776 Endor Marine LLC - Coastal Marine - 152124 15 Feb 2024 Sample Date 4300 11th Ave. NW Machine Hours 862 SEATTLE, WA **Oil Hours** 0 US 98107 Changed Oil Changed Contact: WILLOW YANARELLA ABNORMAL Sample Status service@coastalmarineengine.com T: (206)784-3703 **OIL CONDITION** F: (206)784-8823 Visc @ 40°C cSt 80.1 Diagnosis CONTAMINATION Oil and filter change at the time of % Water NEG sampling has been noted. No Silicon ppm 14 corrective action is recommended at Sodium 2 ppm this time. Resample at the next Potassium ppm 1 service interval to monitor. The lead level is abnormal. All other WEAR METALS component wear rates are normal. There is no indication of any PO 31 contamination in the oil. The 51 Iron ppm condition of the oil is acceptable for Copper ppm 143 the time in service. Lead ppm 3 Tin ppm 2 Aluminum ppm Chromium □ <1 ppm Molybdenum 60 ppm Nickel ppm 1 🔲 Titanium ■ <1 ppm Silver 0 ppm Manganese ■ <1 ppm Vanadium <1 ppm **ADDITIVES** 3134 Calcium ppm Magnesium ppm 43 Zinc ppm 1184 Phosphorus ppm 1026 Barium ppm 0 Boron ppm 335

### GRAPHS

Report Id: VP794951 [WUSCAR] 06097282 (Generated: 02/26/2024 12:53:16) Rev: 1

Contact/Location: WILLOW YANARELLA - VP794951