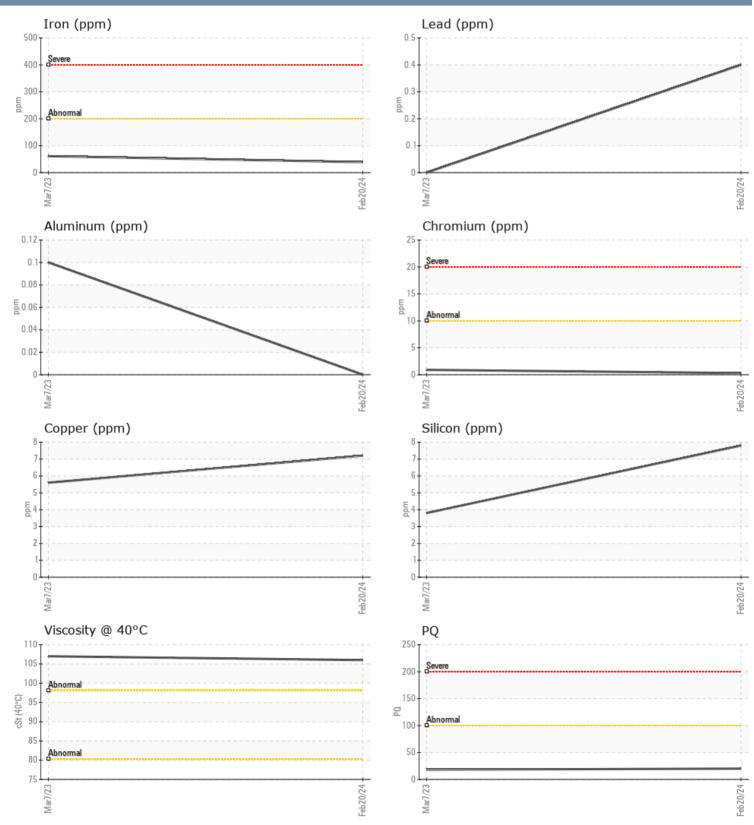

### GRAPHS

Report Id: VP794951 [WUSCAR] 06097285 (Generated: 02/26/2024 12:54:28) Rev: 1

Contact/Location: WILLOW YANARELLA - VP794951