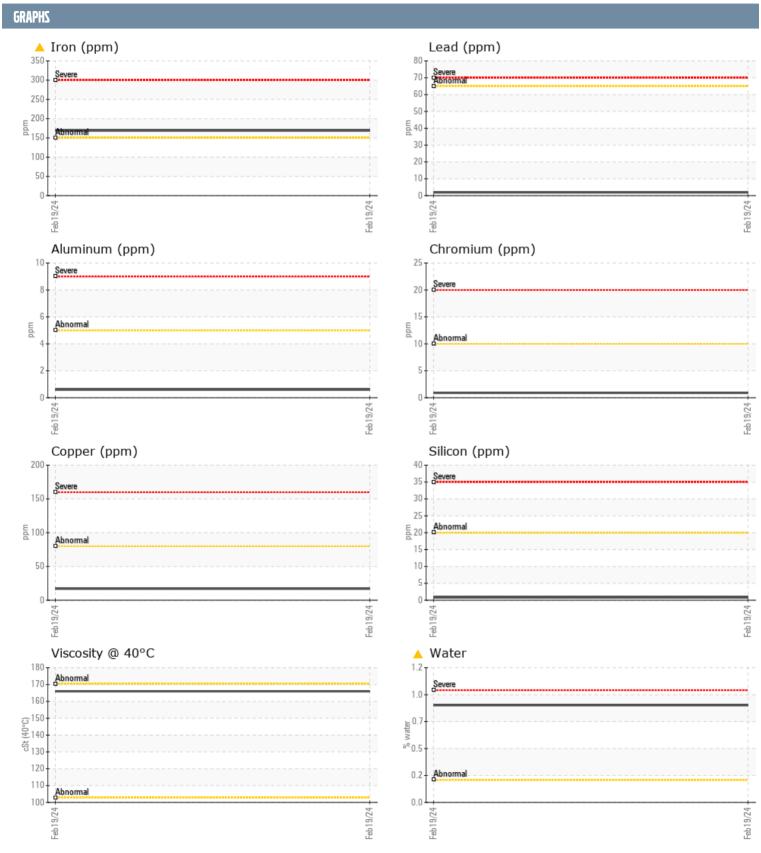

## Diagnosis

We advise that you check for the source of water entry. We recommend an early resample to monitor this condition. The iron level is abnormal. All other component wear rates are normal. There is a moderate concentration of water present in the oil. The condition of the oil is acceptable for the time in service.