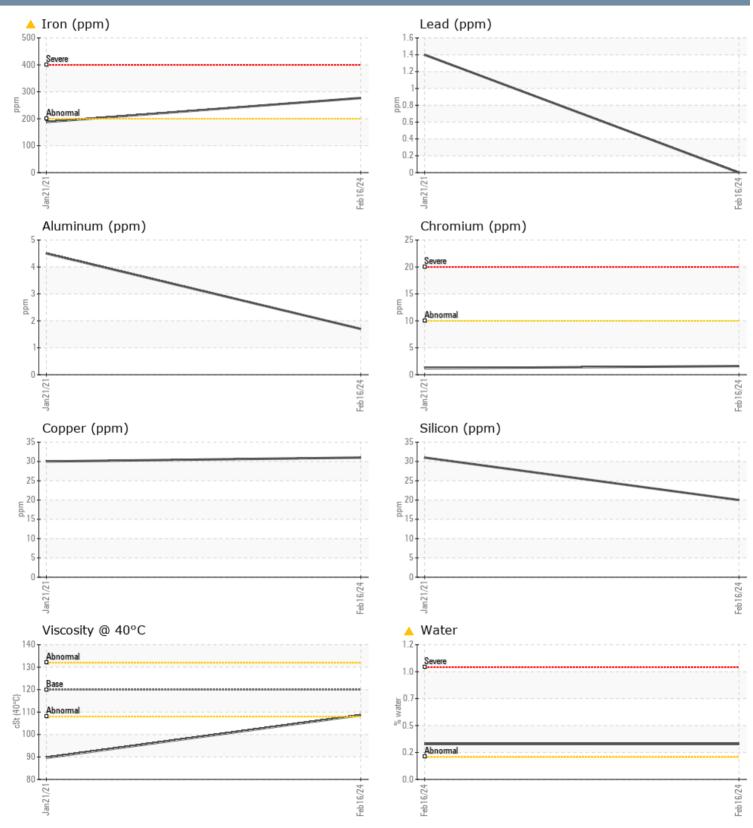

## ROGER MILLER VOLVO PENTA 3940024364 - STARBOARD IPS

Sample No: VPA057187

**Oil Type:** MOBIL DELVAC 1 SYNTHETIC GEAR SAE 75W90

| SAMPLE INFORMA | ATIUN |              |             |      |
|----------------|-------|--------------|-------------|------|
| Sample Number  |       | VPA057187    | VPA259447   | <br> |
| Sample Date    |       | 16 Feb 2024  | 21 Jan 2021 | <br> |
| Machine Hours  |       | 784          | 341         | <br> |
| Oil Hours      |       | 120          | 0           | <br> |
| Oil Changed    |       | Changed      | Not Changd  | <br> |
| Sample Status  |       | ABNORMAL     | NORMAL      | <br> |
| OIL CONDITION  |       |              |             |      |
| Visc @ 40°C    | cSt   | 108.6        | 89.64       | <br> |
| CONTAMINATION  |       |              |             |      |
| Water          | %     | <b>0.315</b> | NEG         | <br> |
| Silicon        | ppm   | 20           | 31          | <br> |
| Sodium         | ppm   | 31           | 32          | <br> |
| Potassium      | ppm   | <b></b> <1   | 0           | <br> |
| WEAR METALS    |       |              |             |      |
| PQ             |       | 22           | 38          | <br> |
| Iron           | ppm   | <u> </u>     | 188         | <br> |
| Copper         | ppm   | 31           | 30          | <br> |
| Lead           | ppm   | 0            | 1           | <br> |
| Tin            | ppm   | 0            | 0           | <br> |
| Aluminum       | ppm   | 2            | 4           | <br> |
| Chromium       | ppm   | 2            | 1           | <br> |
| Molybdenum     | ppm   | 0            | 2           | <br> |
| Nickel         | ppm   | 2            | 2           | <br> |
| Titanium       | ppm   | 0            | <1          | <br> |
| Silver         | ppm   | 0            | <1          | <br> |
| Manganese      | ppm   | <b>4</b>     | 7           | <br> |
| Vanadium       | ppm   | 0            | 0           | <br> |
| ADDITIVES      |       |              |             |      |
| Calcium        | ppm   | 0            | 37          | <br> |
| Magnesium      | ppm   | 24           | 760         | <br> |
| Zinc           | ppm   | <b>17</b>    | 31          | <br> |
| Phosphorus     | ppm   | <b>1505</b>  | 1413        | <br> |
| Barium         | ppm   | 0            | 1           | <br> |
| Boron          | ppm   | 246          | 352         | <br> |
|                |       |              |             |      |

### Diagnosis

We advise that you check for the source of water entry. The oil change at the time of sampling has been noted. Resample at the next service interval to monitor.Gear wear is indicated. There is a moderate concentration of water present in the oil. The oil is no longer serviceable due to the presence of contaminants.

#### GRAPHS

Report Id: VP531377 [WUSCAR] 06097365 (Generated: 02/22/2024 17:44:29) Rev: 1

Contact/Location: ROBERT ANTONA - VP531377