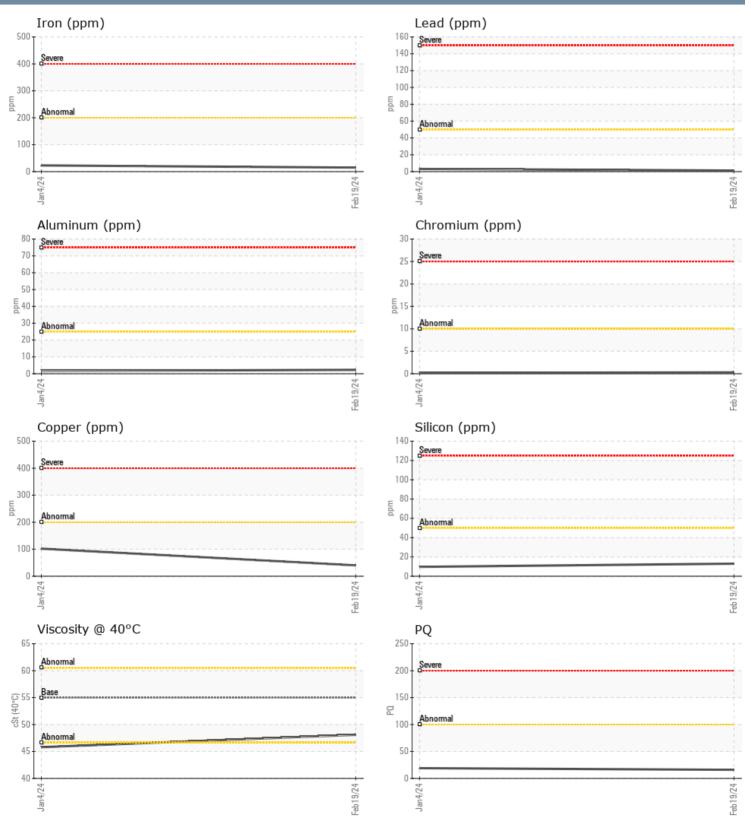

#### TWIN DISC 2419011 - INBOARD - STARBOARD GEARBOX JOHN GREGORY 3685/SALESMANSHIP

Sample No: VPA057189

**Oil Type:** MOBIL MOBILFLUID 424

| SAMPLE INFORM | ATION |             |             |      |
|---------------|-------|-------------|-------------|------|
| Sample Number |       | VPA057189   | VPA056155   | <br> |
| Sample Date   |       | 19 Feb 2024 | 04 Jan 2024 | <br> |
| Machine Hours |       | 1020        | 976         | <br> |
| Oil Hours     |       | 0           | 200         | <br> |
| Oil Changed   |       | Not Changd  | Changed     | <br> |
| Sample Status |       | NORMAL      | NORMAL      | <br> |
| OIL CONDITION |       |             |             |      |
| Visc @ 40°C   | cSt   | <b>48.1</b> | 45.8        | <br> |
| CONTAMINATION |       |             |             |      |
| Water         | %     | NEG         | NEG         | <br> |
| Silicon       | ppm   | <b>1</b> 3  | 10          | <br> |
| Sodium        | ppm   | 4           | 11          | <br> |
| Potassium     | ppm   | 2           | 1           | <br> |
| WEAR METALS   |       |             |             |      |
| PQ            |       | <b>1</b> 6  | 19          | <br> |
| Iron          | ppm   | <b>15</b>   | 23          | <br> |
| Copper        | ppm   | <b>40</b>   | 102         | <br> |
| Lead          | ppm   | <b>1</b>    | 3           | <br> |
| Tin           | ppm   | 0           | 0           | <br> |
| Aluminum      | ppm   | 2           | 2           | <br> |
| Chromium      | ppm   | <b></b> <1  | <b></b> < 1 | <br> |
| Molybdenum    | ppm   | <b>1</b>    | <b></b> <1  | <br> |
| Nickel        | ppm   | 0           | 0           | <br> |
| Titanium      | ppm   | 0           | 0           | <br> |
| Silver        | ppm   | 0           | 0           | <br> |
| Manganese     | ppm   | 0           | 0           | <br> |
| Vanadium      | ppm   | 0           | 0           | <br> |
| ADDITIVES     |       |             |             |      |
| Calcium       | ppm   | 4846        | 3636        | <br> |
| Magnesium     | ppm   | 33          | 19          | <br> |
| Zinc          | ppm   | <b>1985</b> | 1460        | <br> |
| Phosphorus    | ppm   | <b>1645</b> | 1172        | <br> |
| Barium        | ppm   | 0           | 0           | <br> |
| Banan         |       |             |             |      |

#### GRAPHS

Contact/Location: ROBERT ANTONA - VP531377