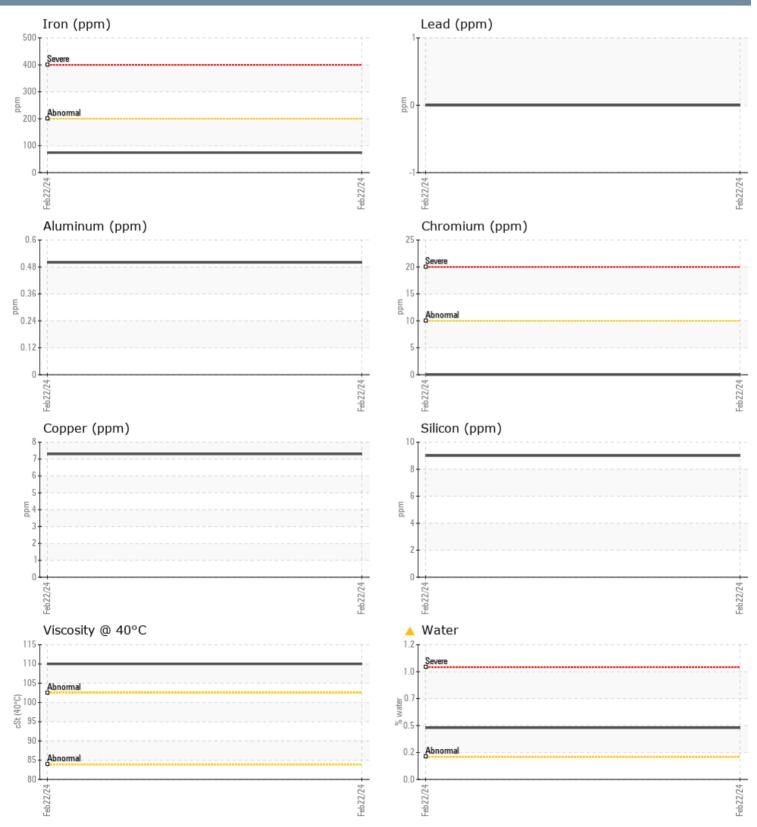

### 18674 VOLVO PENTA IPS-E - VPA059269 - IPS

Sample No: VPA059269

Oil Type: {unknown}

| SAMPLE INFORM | ATION |              |      |  |
|---------------|-------|--------------|------|--|
| Sample Number |       | VPA059269    | <br> |  |
| Sample Date   |       | 22 Feb 2024  | <br> |  |
| Machine Hours |       | 583          | <br> |  |
| Oil Hours     |       | 0            | <br> |  |
| Oil Changed   |       | Not Changd   | <br> |  |
| Sample Status |       | ABNORMAL     | <br> |  |
| OIL CONDITION |       |              |      |  |
| Visc @ 40°C   | cSt   | <b>110</b>   | <br> |  |
| CONTAMINATION |       |              |      |  |
| CONTAMINATION |       |              |      |  |
| Water         | %     | <b>0.460</b> | <br> |  |
| Silicon       | ppm   | 9            | <br> |  |
| Sodium        | ppm   | 30           | <br> |  |
| Potassium     | ppm   | 0            | <br> |  |
| WEAR METALS   |       |              |      |  |
| PQ            |       | 70           | <br> |  |
| Iron          | ppm   | 74           | <br> |  |
| Copper        | ppm   | 7            | <br> |  |
| Lead          | ppm   | 0            | <br> |  |
| Tin           | ppm   | <1           | <br> |  |
| Aluminum      | ppm   | <1           | <br> |  |
| Chromium      | ppm   | 0            | <br> |  |
| Molybdenum    | ppm   | 0            | <br> |  |
| Nickel        | ppm   | 0            | <br> |  |
| Titanium      | ppm   | 0            | <br> |  |
| Silver        | ppm   | 0            | <br> |  |
| Manganese     | ppm   | 2            | <br> |  |
| Vanadium      | ppm   | 0            | <br> |  |
| ADDITIVES     |       |              |      |  |
| Calcium       | ppm   | 53           | <br> |  |
| Magnesium     | ppm   | 7            | <br> |  |
| Zinc          | ppm   | 19           | <br> |  |
| Phosphorus    | ppm   | 1193         | <br> |  |
| Barium        | ppm   | 0            | <br> |  |
| Boron         | ppm   | 281          | <br> |  |

#### Diagnosis

We advise that you check for the source of water entry. Resample at the next service interval to monitor. Please specify the brand, type, and viscosity of the oil on your next sample.All component wear rates are normal. There is a moderate concentration of water present in the oil. The condition of the oil is acceptable for the time in service.

#### GRAPHS

Report Id: VP1432938 [WUSCAR] 06098679 (Generated: 02/26/2024 16:13:43) Rev: 1

Contact/Location: MATTHEW ROSS - VP1432938