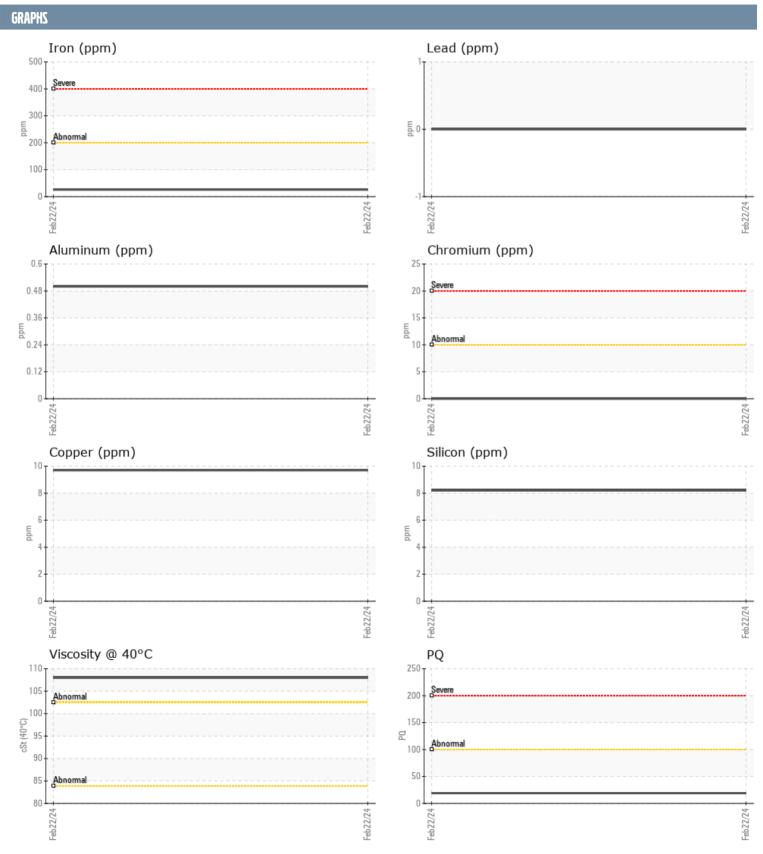

## 18674 VOLVO PENTA IPS-E - VPA059257 - IPS

Sample No: VPA059257
Oil Type: {unknown}

| SAMPLE INFORM <i>e</i> | ATION |             |      |  |
|------------------------|-------|-------------|------|--|
| Sample Number          |       | VPA059257   | <br> |  |
| Sample Date            |       | 22 Feb 2024 | <br> |  |
| Machine Hours          |       | 581         | <br> |  |
| Oil Hours              |       | 0           | <br> |  |
| Oil Changed            |       | Not Changd  | <br> |  |
| Sample Status          |       | NORMAL      | <br> |  |
| OIL CONDITION          |       |             |      |  |
| Visc @ 40°C            | cSt   | <b>108</b>  | <br> |  |
| CONTAMINATION          |       |             |      |  |
| Water                  | %     | NEG         | <br> |  |
| Silicon                | ppm   | 8           | <br> |  |
| Sodium                 | ppm   | <b>6</b>    | <br> |  |
| Potassium              | ppm   | O           | <br> |  |
| WEAR METALS            |       |             |      |  |
| PQ                     |       | <b>19</b>   | <br> |  |
| Iron                   | ppm   | <b>26</b>   | <br> |  |
| Copper                 | ppm   | 10          | <br> |  |
| Lead                   | ppm   | 0           | <br> |  |
| Tin                    | ppm   | <1          | <br> |  |
| Aluminum               | ppm   | <1          | <br> |  |
| Chromium               | ppm   | ■0          | <br> |  |
| Molybdenum             | ppm   | 0           | <br> |  |
| Nickel                 | ppm   | ■0          | <br> |  |
| Titanium               | ppm   | 0           | <br> |  |
| Silver                 | ppm   | 0           | <br> |  |
| Manganese              | ppm   | 1           | <br> |  |
| Vanadium               | ppm   | 0           | <br> |  |
| ADDITIODA              |       |             |      |  |
| Calcium                | ppm   | 10          | <br> |  |
| Magnesium              | ppm   | <1          | <br> |  |
| Zinc                   | ppm   | 0           | <br> |  |
| Phosphorus             | ppm   | 1178        | <br> |  |
| Barium                 | ppm   | 0           | <br> |  |
| Boron                  | ppm   | 299         | <br> |  |
|                        |       |             |      |  |