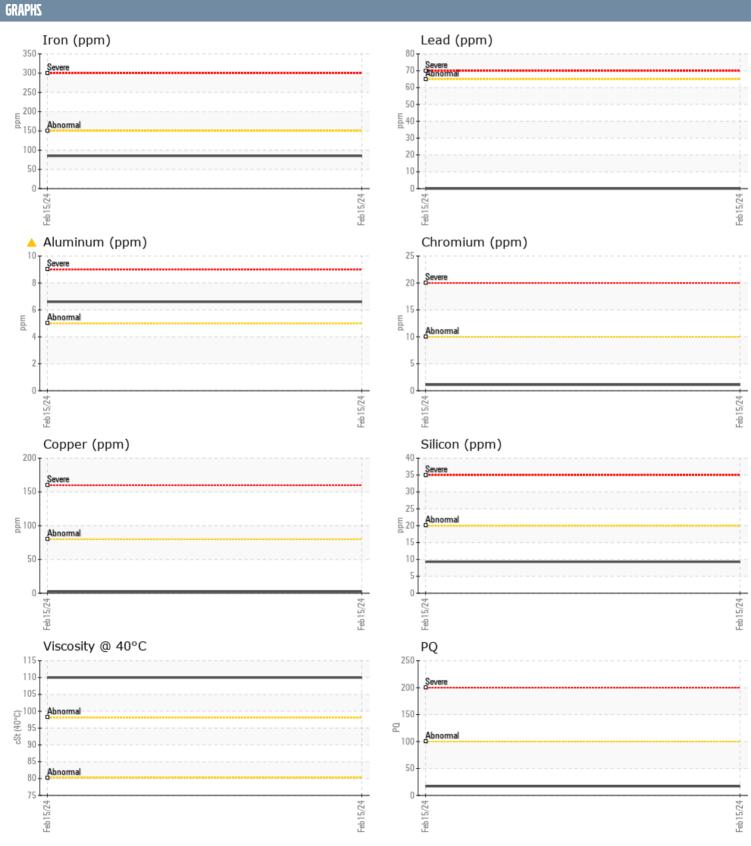

## PONTON 506009 VOLVO PENTA 3020303968 - STERNDRIVE - STARBOARD GEARBOX

Sample No: VPA056201

**Oil Type:** VOLVO API GL-5 SAE 75W90

| SAMPLE INFORM | ATION |              |      |  |
|---------------|-------|--------------|------|--|
|               | ATION |              |      |  |
| Sample Number |       | VPA056201    | <br> |  |
| Sample Date   |       | 15 Feb 2024  | <br> |  |
| Machine Hours |       | 382          | <br> |  |
| Oil Hours     |       | 0            | <br> |  |
| Oil Changed   |       | Changed      | <br> |  |
| Sample Status |       | ABNORMAL     | <br> |  |
| OIL CONDITION |       |              |      |  |
| Visc @ 40°C   | cSt   | <b>110</b>   | <br> |  |
| CONTAMINATION |       |              |      |  |
| Water         | %     | NEG          | <br> |  |
| Silicon       | ppm   | <b>■9</b>    | <br> |  |
| Sodium        | ppm   | <b>12</b>    | <br> |  |
| Potassium     | ppm   | ■0           | <br> |  |
|               | ρρ    |              |      |  |
| WEAR METALS   |       |              |      |  |
| PQ            |       | <b>17</b>    | <br> |  |
| Iron          | ppm   | ■85          | <br> |  |
| Copper        | ppm   | <b>2</b>     | <br> |  |
| Lead          | ppm   | <b>■</b> 0   | <br> |  |
| Tin           | ppm   | <b>0</b>     | <br> |  |
| Aluminum      | ppm   | <u>^</u> 7   | <br> |  |
| Chromium      | ppm   | <b>1</b>     | <br> |  |
| Molybdenum    | ppm   | <b>■</b> 0   | <br> |  |
| Nickel        | ppm   | <b>2</b>     | <br> |  |
| Titanium      | ppm   | <1           | <br> |  |
| Silver        | ppm   | 0            | <br> |  |
| Manganese     | ppm   | <b>2</b>     | <br> |  |
| Vanadium      | ppm   | 0            | <br> |  |
| ADDITIVES     |       |              |      |  |
| Calcium       | ppm   | <b>1</b> 7   | <br> |  |
| Magnesium     | ppm   | ■0           | <br> |  |
| Zinc          | ppm   | <b>■25</b>   | <br> |  |
| Phosphorus    | ppm   | <b>■1140</b> | <br> |  |
| Barium        | ppm   | ■0           | <br> |  |
| Boron         | ppm   | <b>■243</b>  | <br> |  |
| 231011        | PPIII |              |      |  |

## Diagnosis

No corrective action is recommended at this time. The oil change at the time of sampling has been noted. Resample at the next service interval to monitor. The aluminum level is abnormal. All other component wear rates are normal. There is no indication of any contamination in the oil. The condition of the oil is acceptable for the time in service.