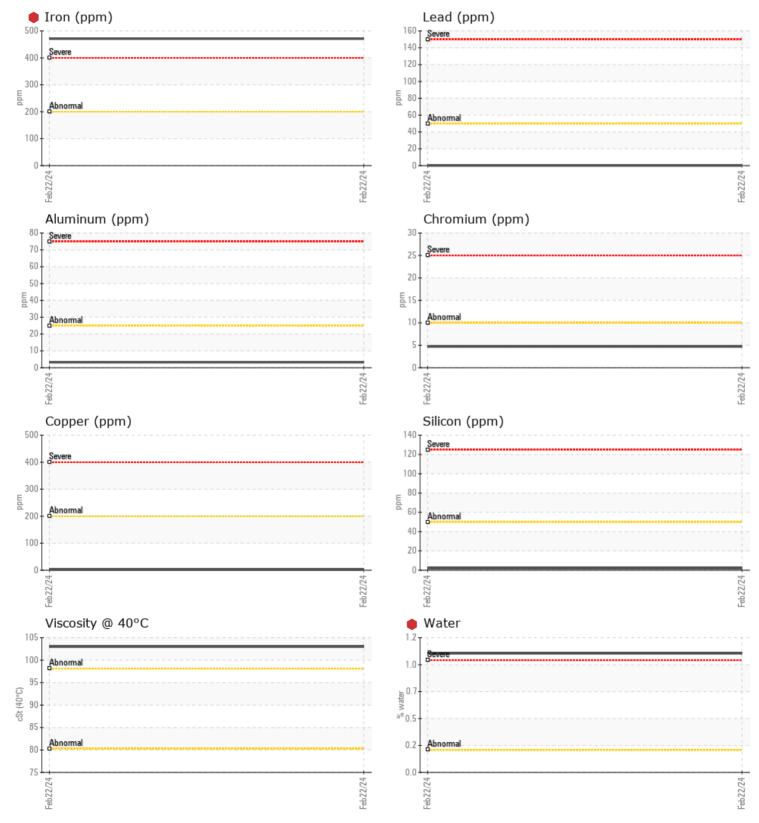

#### SAMPLE INFORMATION

| Sample Number |     | VPA051205   | <br> |  |
|---------------|-----|-------------|------|--|
| Sample Date   |     | 22 Feb 2024 | <br> |  |
| Machine Hours |     | 0           | <br> |  |
| Oil Hours     |     | 0           | <br> |  |
| Oil Changed   |     | N/A         | <br> |  |
| Sample Status |     | SEVERE      | <br> |  |
| OIL CONDITION |     |             |      |  |
| /isc @ 40°C   | cSt | 103         | <br> |  |
| CONTAMINATION |     |             |      |  |
| /ater         | %   | • 1.06      | <br> |  |
| licon         | ppm | 2           | <br> |  |
| odium         | ppm | 2           | <br> |  |
| otassium      | ppm | 0           | <br> |  |
| WEAR METALS   |     |             |      |  |
| Ç             |     | 27          | <br> |  |
| on            | ppm | 471         | <br> |  |
| pper          | ppm | 2           | <br> |  |
| ad            | ppm | 0           | <br> |  |
|               | ppm |             | <br> |  |
| uminum        | ppm | 3           | <br> |  |
| nromium       | ppm | 5           | <br> |  |
| olybdenum     | ppm | <b></b> <1  | <br> |  |
| ckel          | ppm | <u> </u>    | <br> |  |
| tanium        | ppm | 0           | <br> |  |
| ver           | ppm | 0           | <br> |  |
| anganese      | ppm | 3           | <br> |  |
| anadium       | ppm | 0           | <br> |  |
| ADDITIVES     |     |             |      |  |
| alcium        | ppm | 7           | <br> |  |
| lagnesium     | ppm |             | <br> |  |
| nc            | ppm | <br>16      | <br> |  |
| nosphorus     | ppm | <b>1180</b> | <br> |  |
| arium         | ppm | 0           | <br> |  |
| oron          | ppm | <b>303</b>  | <br> |  |
|               |     |             |      |  |

#### S

that you check for the ater entry. We d that you drain the oil omponent if this has not en done. We advise that for the source(s) of wear. nend an early resample to s condition.Gear wear is here is a high on of water present in the is no longer serviceable presence of contaminants.

#### GRAPHS

Report Id: VP99374244 [WUSCAR] 06098683 (Generated: 02/26/2024 16:12:48) Rev: 1

Contact/Location: ANDY SMITH - VP99374244